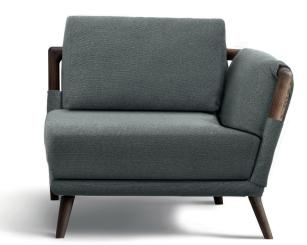

GAUDÍ CORNER ARMCHAIR OUTDOOR design Matteo Nunziati 2021 Armchair and a corner armchair with a single armrest: versatile seating units to create elegant conversation and relaxation areas or that can sit alongside the sofas of the collection. The absolute protagonist is iroko heartwood (with a natural, coffee-brown or grey-stained finish) that ensures excellent performance when used outdoors and, thanks to its natural curves, it defines the shape of the project. Starting with the feet, wood continues to the armrests, creating a sinuous structure to support the soft upholstery and cushions. The totally removable cover is available in a wide range of fabrics and colours that were specifically designed for outdoor use.