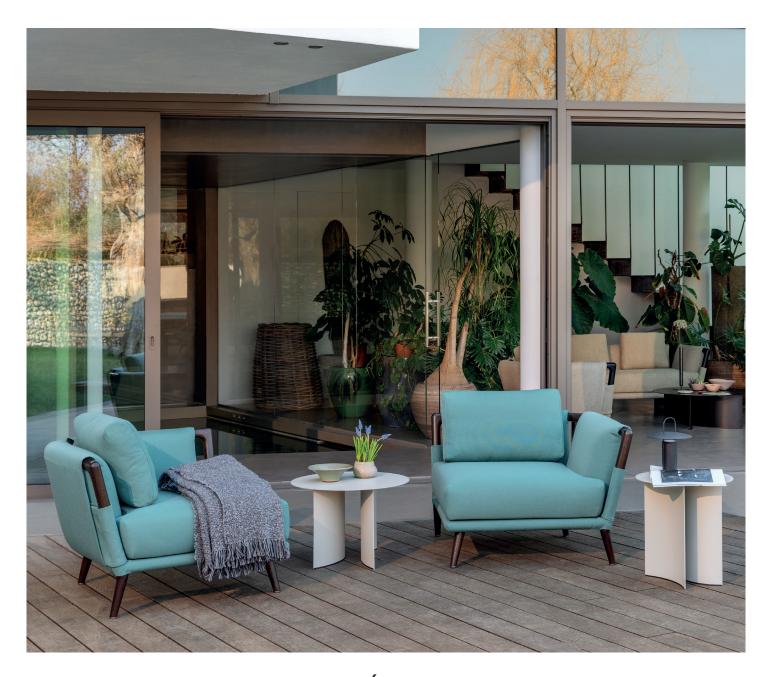

GAUDÍ CORNER ARMCHAIR OUTDOOR design Matteo Nunziati 2021 Armchair and a corner armchair with a single armrest: versatile seating units to create elegant conversation and relaxation areas or that can sit alongside the sofas of the collection. The absolute protagonist is iroko heartwood (with a natural, coffee-brown or grey-stained finish) that ensures excellent performance when used outdoors and, thanks to its natural curves, it defines the shape of the project. Starting with the feet, wood continues to the armrests, creating a sinuous structure to support the soft upholstery and cushions. The totally removable cover is available in a wide range of fabrics and colours that were specifically designed for outdoor use.

A cover in waterproof and breathable polyester fabric allows the armchairs to be kept in good conditions when not in use and it protects them from atmospheric agents and from the effects of sunlight.