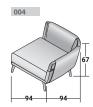

## GAUDÍ CORNER ARMCHAIR - OUTDOOR design Matteo Nunziati 2021

OUTER SIZES - SIZE IN CM.