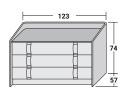

## GENTLEMAN CHEST OF DRAWERS

design Carlo Colombo 2014

OUTER SIZES - SIZE IN CM.