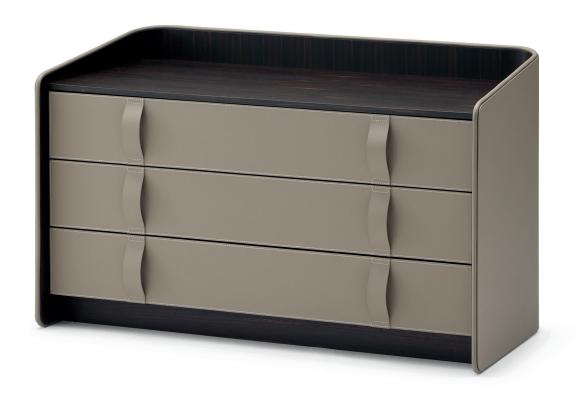

## **GENTLEMAN**

CHEST OF DRAWERS design Carlo Colombo

0mb0 2014 Thanks to the elegant lines, the quality materials and the skilled manufacture, the chest of drawers and the nightstands fully express the true values of Made in Italy. Curved multilayer wood structure with an external cover in leather. The interior surface is ebony with a matt finish. Leather piping (same colour as the structure or contrasting leather). Top shelf in ebony or marble; lower shelf of the nightstands in ebony. Leather front panels and handles.