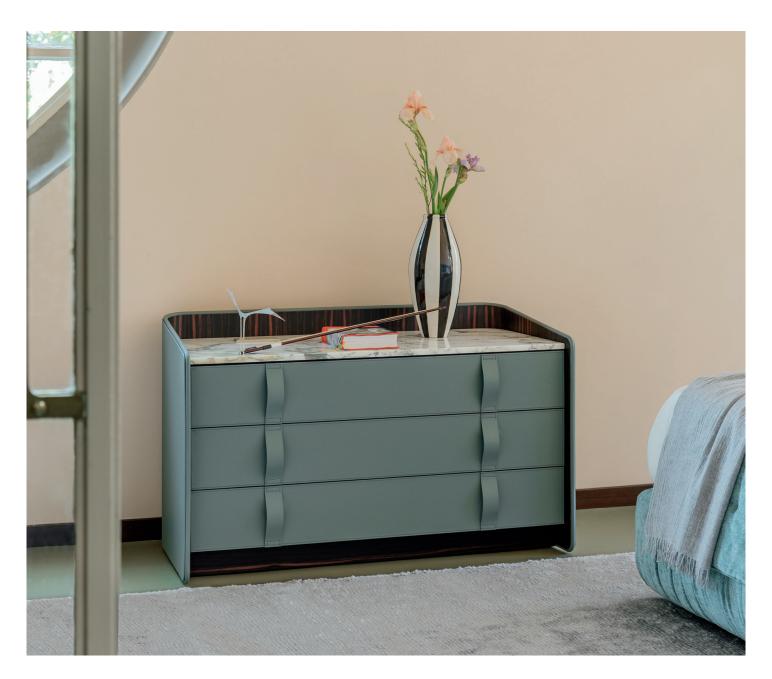

## **GENTLEMAN**

CHEST OF DRAWERS design Carlo Colombo

0mb0 2014 Thanks to the elegant lines, the quality materials and the skilled manufacture, the chest of drawers and the nightstands fully express the true values of Made in Italy. Curved multilayer wood structure with an external cover in leather. The interior surface is ebony with a matt finish. Leather piping (same colour as the structure or contrasting leather). Top shelf in ebony or marble; lower shelf of the nightstands in ebony. Leather front panels and handles.