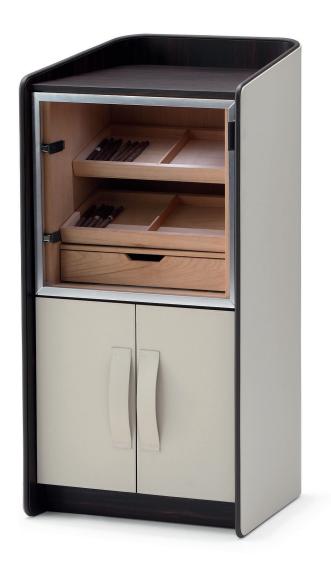

## **GENTLEMAN**

CIGAR STORAGE UNIT design Carlo Colombo

2014

Cigar storage unit. The curved multilayer wood structure has an external layer of leather, with tone-on-tone or contrasting leather piping. The interior surface is ebony with a matt finish, whereas the top is available in ebony or marble. Upper compartment, used for storing the cigars, in Spanish cedar veneer, cigar trays and humidifier drawer in solid Spanish cedar wood, fitted with humidity sensor to ensure the correct storage conditions. Inner battery-powered spotlight. Top compartment with a door in tempered bronze glass with aluminium frame, burnished colour; lower compartment with leather doors and handles.