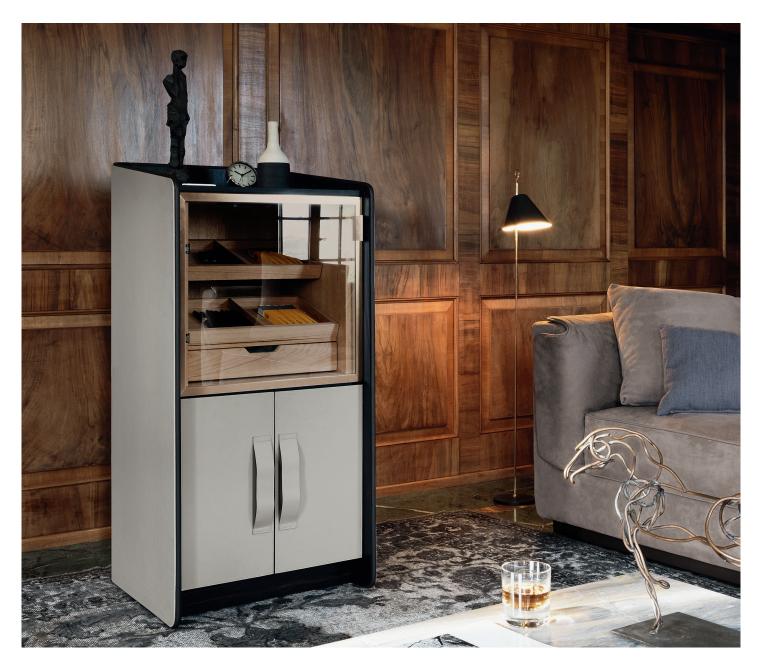

## **GENTLEMAN**

CIGAR STORAGE UNIT design Carlo Colombo

2014

Cigar storage unit. The curved multilayer wood structure has an external layer of leather, with tone-on-tone or contrasting leather piping. The interior surface is ebony with a matt finish, whereas the top is available in ebony or marble. Upper compartment, used for storing the cigars, in Spanish cedar veneer, cigar trays and humidifier drawer in solid Spanish cedar wood, fitted with humidity sensor to ensure the correct storage conditions. Inner battery-powered spotlight. Top compartment with a door in tempered bronze glass with aluminium frame, burnished colour; lower compartment with leather doors and handles.