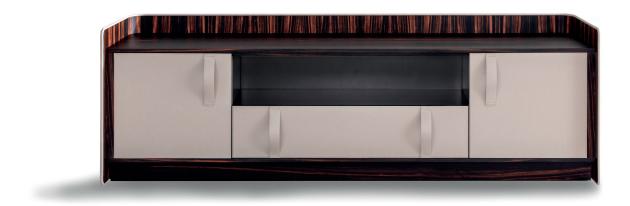

## GENTLEMAN SIDEBOARD

design Carlo Colombo 2022 The sideboard Gentleman, thanks to its different versions (doors - doors and drawers - doors, one drawer and an open compartment), slides easily into any room of the house.

Thanks to the elegant lines, the quality materials and the skilled manufacture it fully expresses the true values of Made in Italy. Curved multilayer wood structure with an external cover in leather. The interior surface is ebony with a matt finish. Leather piping (same colour as the structure or contrasting leather). Top in ebony or marble; the front panels of the doors and the drawers are in leather, as well as the handles.