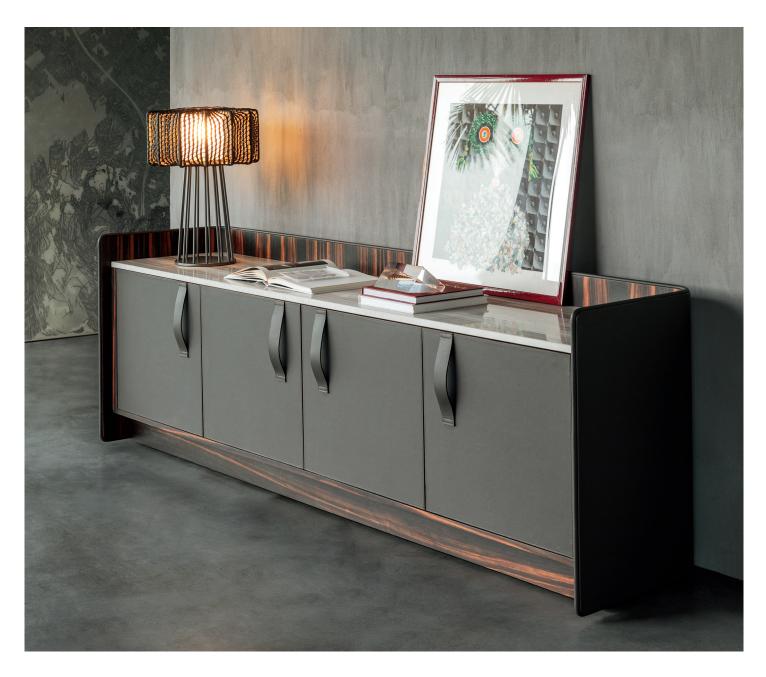

## GENTLEMAN SIDEBOARD

design Carlo Colombo 2022 The sideboard Gentleman, thanks to its different versions (doors - doors and drawers - doors, one drawer and an open compartment), slides easily into any room of the house.

Thanks to the elegant lines, the quality materials and the skilled manufacture it fully expresses the true values of Made in Italy. Curved multilayer wood structure with an external cover in leather. The interior surface is ebony with a matt finish. Leather piping (same colour as the structure or contrasting leather). Top in ebony or marble; the front panels of the doors and the drawers are in leather, as well as the handles.