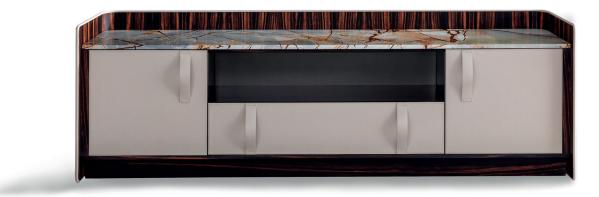

## GENTLEMAN SIDEBOARD

design Carlo Colombo 2022 The sideboard Gentleman, thanks to its different versions (doors - doors and drawers - doors, one drawer and an open compartment), slides easily into any room of the house.

Thanks to the elegant lines, the quality materials and the skilled manufacture it fully expresses the true values of Made in Italy. Curved multilayer wood structure with an external cover in leather. The interior surface is ebony with a matt finish. Leather piping (same colour as the structure or contrasting leather). Top in ebony or marble; the front panels of the doors and the drawers are in leather, as well as the handles.