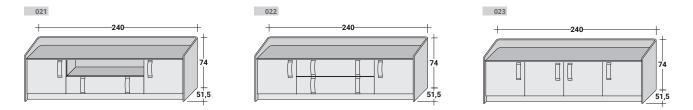

## GENTLEMAN SIDEBOARD

design Carlo Colombo 2022 The sideboard Gentleman, thanks to its different versions (doors - doors and drawers - doors, one drawer and an open compartment), slides easily into any room of the house.

Thanks to the elegant lines, the quality materials and the skilled manufacture it fully expresses the true values of Made in Italy. Curved multilayer wood structure with an external cover in leather. The interior surface is ebony with a matt finish. Leather piping (same colour as the structure or contrasting leather). Top in ebony or marble; the front panels of the doors and the drawers are in leather, as well as the handles.









GENTLEMAN SIDEBOARD design Carlo Colombo 2022

OUTER SIZES - SIZE IN CM.