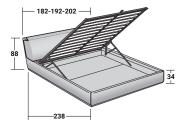

## GENTLEMAN LOW HEADBOARD DOUBLE

design Carlo Colombo 2014

STORAGE BASE ADJUSTABLE SLATTED BASE

ADJUSTABLE SLATTED BASE ELECTRICALLY POWERED ADJUSTABLE SLATS

BASES AND MATTRESS SUPPORTS OUTER SIZES - SIZE IN CM.