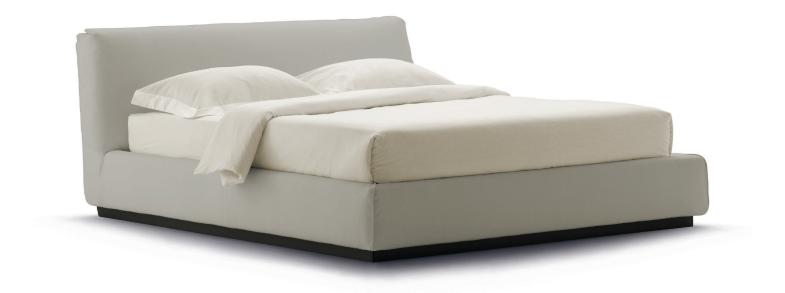

## GENTLEMAN

design Carlo Colombo 2014 Gentleman: the name itself evokes luxury, taste, style and elegance. Available as a double bed with high or low headboard. The key feature of the bed is the elegant, detachable second padded outer cover for the headboard. Further element of embellishment is the piping on the two front corners of the base and along the perimeter of the second outer cover, in a 'tone-on-tone' or contrasting colour. The bed cover is removable, the second outer padded headboard cover is equipped with hooks and can be easily detached. Both covers are available in fabric or leather. Gentleman can be supplied in the following versions: storage base, slatted base with rigidity adjustment, base with electrical movements.

## GENTLEMAN LOW HEADBOARD DOUBLE

design Carlo Colombo 2014

STORAGE BASE ADJUSTABLE SLATTED BASE

ADJUSTABLE SLATTED BASE ELECTRICALLY POWERED ADJUSTABLE SLATS

BASES AND MATTRESS SUPPORTS OUTER SIZES - SIZE IN CM.