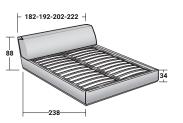

## GENTLEMAN LOW HEADBOARD DOUBLE

design Carlo Colombo 2014

STORAGE BASE ADJUSTABLE SLATTED BASE

ADJUSTABLE SLATTED BASE ELECTRICALLY POWERED ADJUSTABLE SLATS

BASES AND MATTRESS SUPPORTS OUTER SIZES - SIZE IN CM.