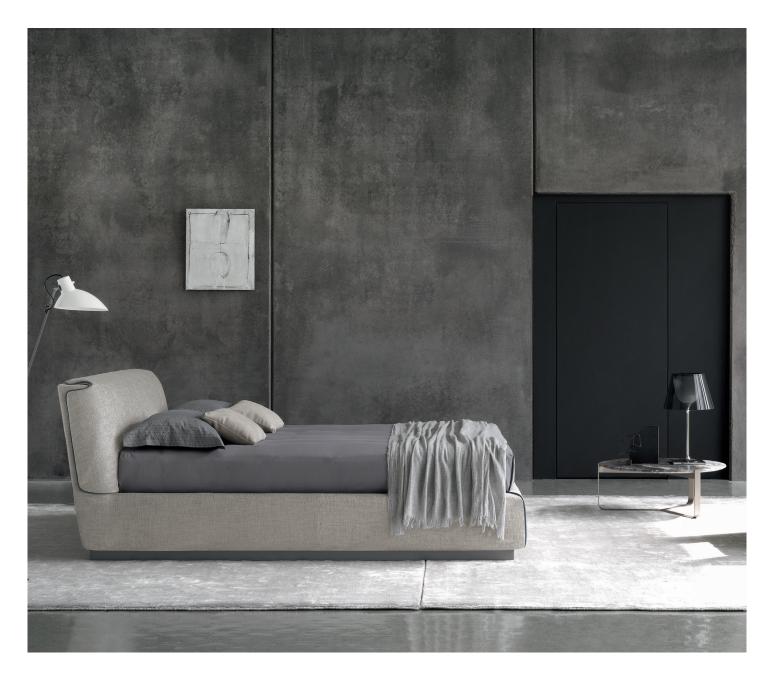

## GENTLEMAN

design Carlo Colombo 2014 Gentleman: the name itself evokes luxury, taste, style and elegance. Available as a double bed with high or low headboard. The key feature of the bed is the elegant, detachable second padded outer cover for the headboard. Further element of embellishment is the piping on the two front corners of the base and along the perimeter of the second outer cover, in a 'tone-on-tone' or contrasting colour. The bed cover is removable, the second outer padded headboard cover is equipped with hooks and can be easily detached. Both covers are available in fabric or leather. Gentleman can be supplied in the following versions: storage base, slatted base with rigidity adjustment, base with electrical movements.