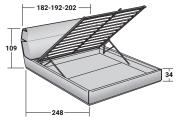

## GENTLEMAN HIGH HEADBOARD DOUBLE

design Carlo Colombo 2014

**STORAGE BASE** ADJUSTABLE SLATTED BASE

ADJUSTABLE SLATTED BASE ELECTRICALLY POWERED ADJUSTABLE SLATS BASES AND MATTRESS SUPPORTS OUTER SIZES - SIZE IN CM.