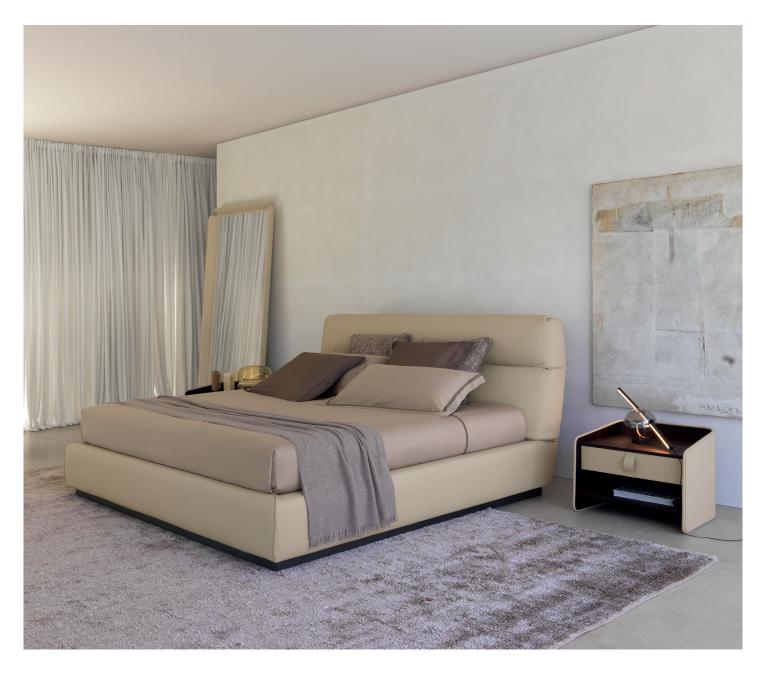

## GENTLEMAN

design Carlo Colombo 2014 Gentleman: the name itself evokes luxury, taste, style and elegance. Available as a double bed with high or low headboard. The key feature of the bed is the elegant, detachable second padded outer cover for the headboard. Further element of embellishment is the piping on the two front corners of the base and along the perimeter of the second outer cover, in a 'tone-on-tone' or contrasting colour. The bed cover is removable, the second outer padded headboard cover is equipped with hooks and can be easily detached. Both covers are available in fabric or leather. Gentleman can be supplied in the following versions: storage base, slatted base with rigidity adjustment, base with electrical movements.