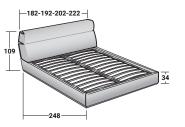

## GENTLEMAN HIGH HEADBOARD DOUBLE

design Carlo Colombo 2014

**STORAGE BASE** ADJUSTABLE SLATTED BASE

ADJUSTABLE SLATTED BASE ELECTRICALLY POWERED ADJUSTABLE SLATS BASES AND MATTRESS SUPPORTS OUTER SIZES - SIZE IN CM.