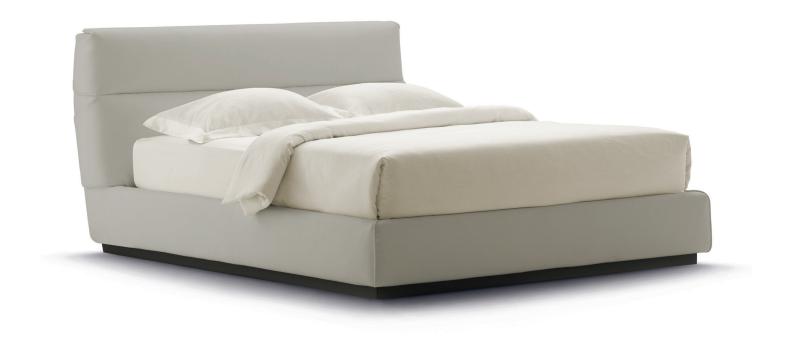

## GENTLEMAN

design Carlo Colombo 2014 Gentleman: the name itself evokes luxury, taste, style and elegance. Available as a double bed with high or low headboard. The key feature of the bed is the elegant, detachable second padded outer cover for the headboard. Further element of embellishment is the piping on the two front corners of the base and along the perimeter of the second outer cover, in a 'tone-on-tone' or contrasting colour. The bed cover is removable, the second outer padded headboard cover is equipped with hooks and can be easily detached. Both covers are available in fabric or leather. Gentleman can be supplied in the following versions: storage base, slatted base with rigidity adjustment, base with electrical movements.

## GENTLEMAN HIGH HEADBOARD DOUBLE

design Carlo Colombo 2014

**STORAGE BASE** ADJUSTABLE SLATTED BASE

ADJUSTABLE SLATTED BASE ELECTRICALLY POWERED ADJUSTABLE SLATS BASES AND MATTRESS SUPPORTS OUTER SIZES - SIZE IN CM.