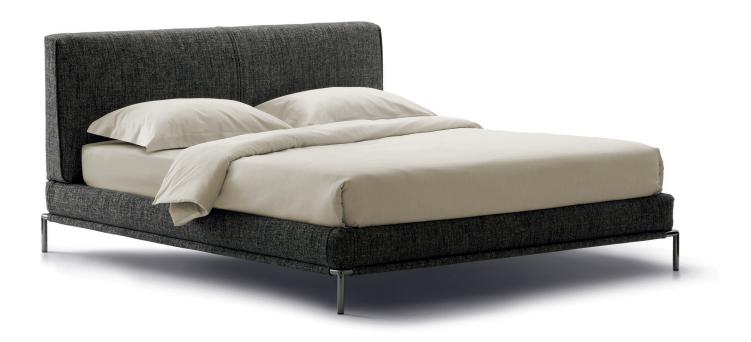

DOUBLE design Carlo Colombo 2018

A strong, decisive double-size bed with male traits. It is distant from cold minimalist lines as it has been softened by an important textile component. The softly padded headboard, covered like the base in removable fabric or leather covers, forms a delightful contrast with the elegant metal details visible in correspondence with the feet. The mattress support is available as an adjustable slatted version or with electrical movement mechanism. Luxury and comfort are the main features of a bed that has perfect proportions, with a further touch of elegance added by the skilfully tailored stitching on the headboard.