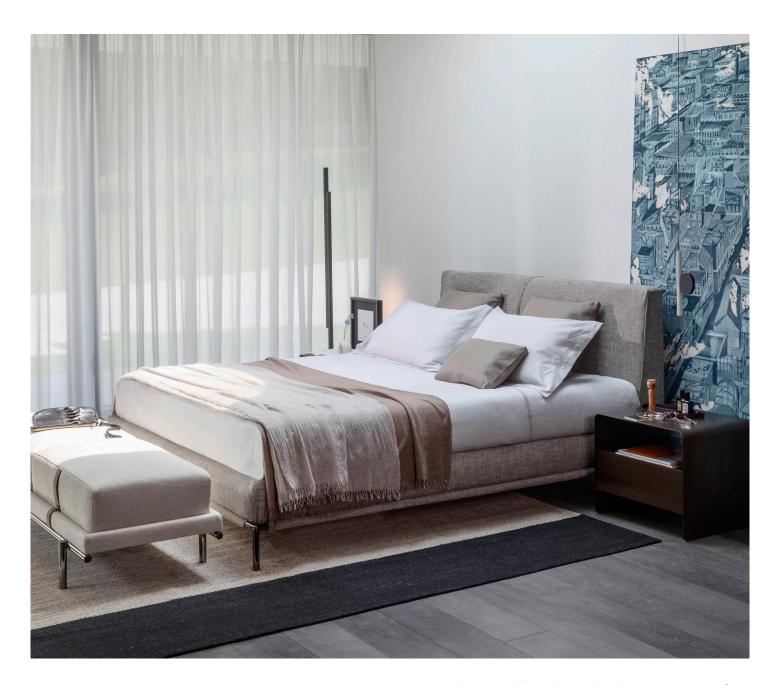

DOUBLE design Carlo Colombo 2018

A strong, decisive double-size bed with male traits. It is distant from cold minimalist lines as it has been softened by an important textile component. The softly padded headboard, covered like the base in removable fabric or leather covers, forms a delightful contrast with the elegant metal details visible in correspondence with the feet. The mattress support is available as an adjustable slatted version or with electrical movement mechanism. Luxury and comfort are the main features of a bed that has perfect proportions, with a further touch of elegance added by the skilfully tailored stitching on the headboard.