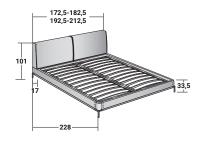

## ICON DOUBLE

design Carlo Colombo 2018

BASES AND MATTRESS SUPPORTS OUTER SIZES - SIZE IN CM.

ADJUSTABLE SLATTED BASE ELECTRICALLY POWERED ADJUSTABLE SLATS