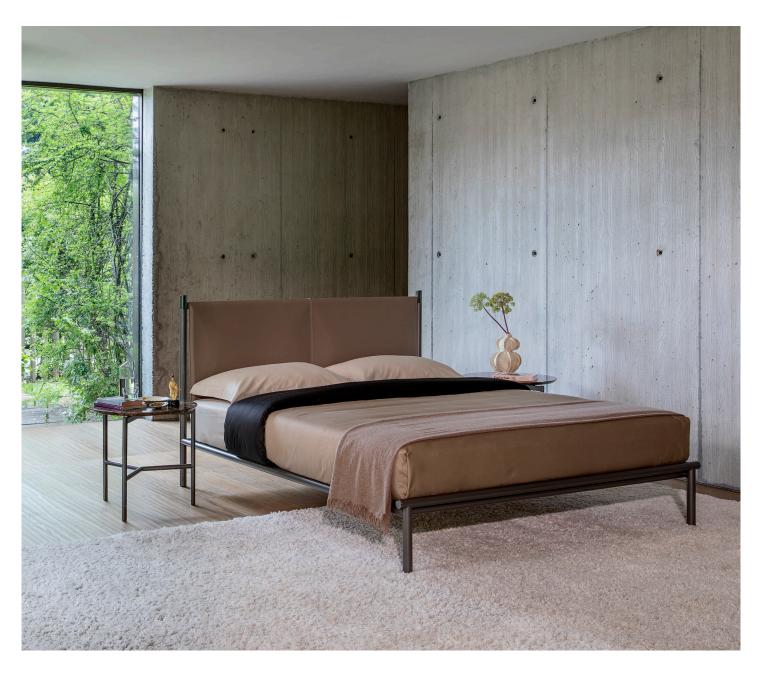

DOUBLE design Rodolfo Dordoni 2015

Elegance, exclusiveness and understated luxury are the key features of this double-size bed; its apparent simplicity is defined by the purity of the lines, the quality of the materials used and the elegance of the details. Demountable steel tube structure in matt burnished finish. Details in glossy gold or glossy black nickel. Hide headboard cover available in the colours: natural, moka, black, burgundy, tobacco, sand, mud, nut brown, dove grey, ash grey and mastic grey.