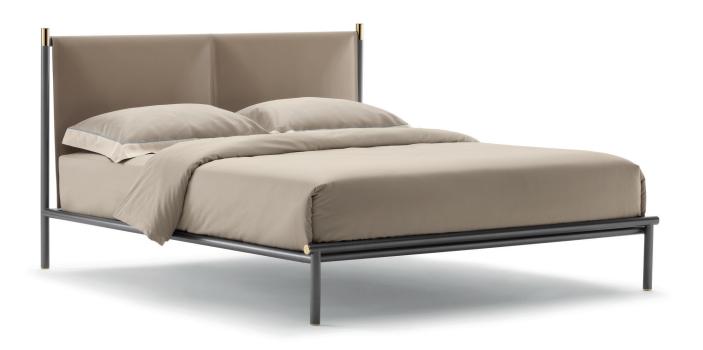

DOUBLE design Rodolfo Dordoni 2015

Elegance, exclusiveness and understated luxury are the key features of this double-size bed; its apparent simplicity is defined by the purity of the lines, the quality of the materials used and the elegance of the details. Demountable steel tube structure in matt burnished finish. Details in glossy gold or glossy black nickel. Hide headboard cover available in the colours: natural, moka, black, burgundy, tobacco, sand, mud, nut brown, dove grey, ash grey and mastic grey.