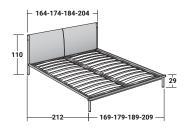

## IKO DOUBLE design Rodolfo Dordoni 2015

BASES AND MATTRESS SUPPORTS OUTER SIZES - SIZE IN CM.

ADJUSTABLE SLATTED BASE