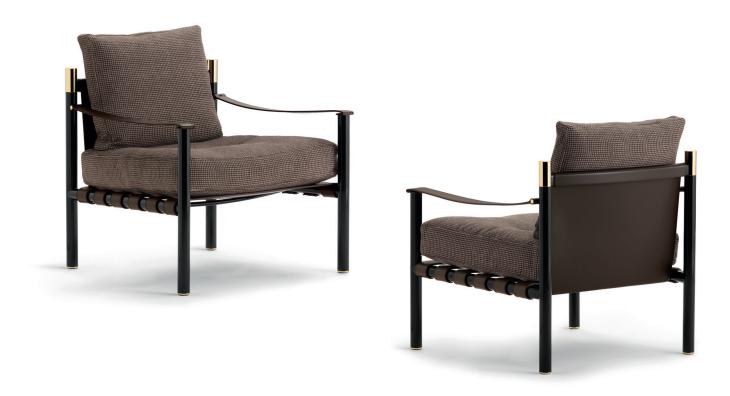

ARMCHAIR design Rodolfo Dordoni 2015 Elegance and harmony characterize this classy small armchair, allowing it to slide easily into classical and contemporary environments. The quality materials, the elegant details and the soft padded seat mean that it can accessorize any type of sofa yet can enjoy an independent existence or live as part of a pair. The steel tube structure comes in matt burnished finish. Details in glossy gold or glossy black nickel. The hide covers of the seat and the backrest cannot be removed, however, the covers of the seat and backrest cushions, in fabric or leather can be completely removed.

## IKO ARMCHAIR design Rodolfo Dordoni 2015

OUTER SIZES - SIZE IN CM.