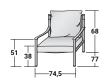

ARMCHAIR design Rodolfo Dordoni 2015 Elegance and harmony characterize this classy small armchair, allowing it to slide easily into classical and contemporary environments. The quality materials, the elegant details and the soft padded seat mean that it can accessorize any type of sofa yet can enjoy an independent existence or live as part of a pair. The steel tube structure comes in matt burnished finish. Details in glossy gold or glossy black nickel. The hide covers of the seat and the backrest cannot be removed, however, the covers of the seat and backrest cushions, in fabric or leather can be completely removed.







## IKO ARMCHAIR design Rodolfo Dordoni 2015

OUTER SIZES - SIZE IN CM.