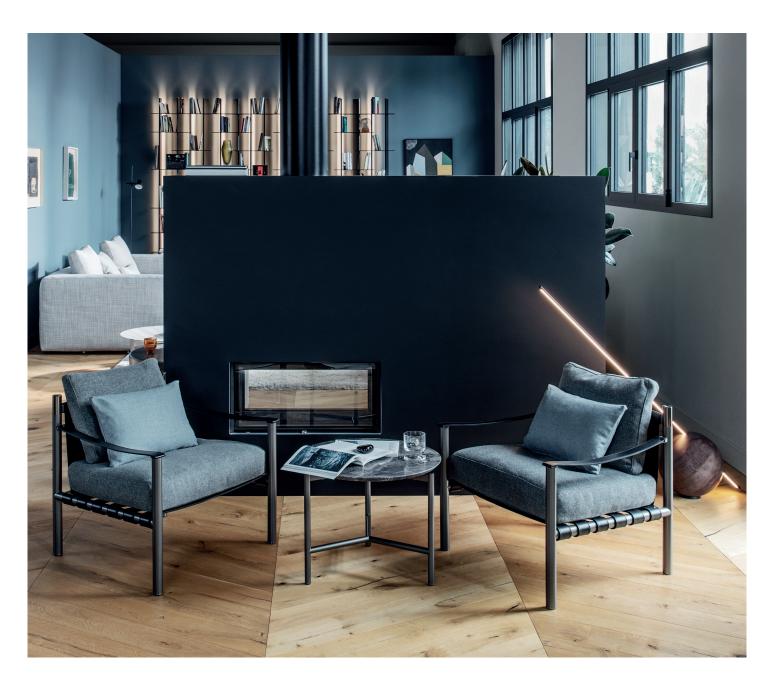

ARMCHAIR design Rodolfo Dordoni 2015 Elegance and harmony characterize this classy small armchair, allowing it to slide easily into classical and contemporary environments. The quality materials, the elegant details and the soft padded seat mean that it can accessorize any type of sofa yet can enjoy an independent existence or live as part of a pair. The steel tube structure comes in matt burnished finish. Details in glossy gold or glossy black nickel. The hide covers of the seat and the backrest cannot be removed, however, the covers of the seat and backrest cushions, in fabric or leather can be completely removed.

## IKO ARMCHAIR design Rodolfo Dordoni 2015

OUTER SIZES - SIZE IN CM.