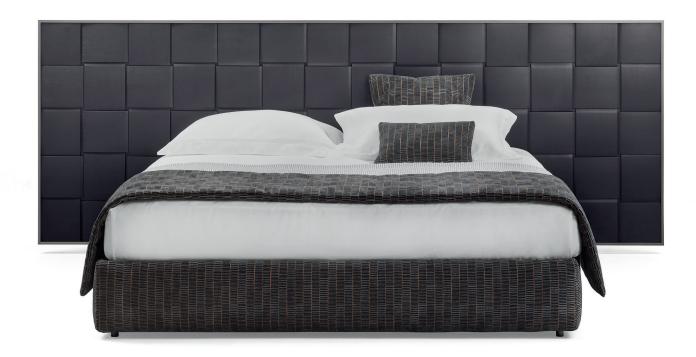

## JAIPUR DOUBLE design Carlo Colombo 2020

The double-size bed Jaipur is immediately identifiable by its head-board: a modern boiserie with its pattern of macro wooden weaves and a thin aluminium profile, textile-like, with the warp and weft extended to infinity to exalt and reinterpret the tailoring skills of the Flou textile tradition. The wood is heat-treated in the finishes coffee oak and black painted oak while the profile is in aluminium, matt burnished color. The padded and upholstered sommier with its fabric or leather covers has a sharp minimal shape, and this balances perfectly with the headboard to create a wonderfully harmonious ensemble.