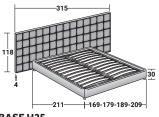

## JAIPUR DOUBLE

design Carlo Colombo 2020

STORAGE BASE

ADJUSTABLE SLATTED BASE

BASE H25

ADJUSTABLE SLATTED BASE ELECTRICALLY POWERED ADJUSTABLE SLATS BASES AND MATTRESS SUPPORTS OUTER SIZES - SIZE IN CM.

BASE LEONARDO