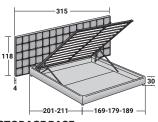

## JAIPUR DOUBLE

design Carlo Colombo 2020

STORAGE BASE

ADJUSTABLE SLATTED BASE

BASE H25

ADJUSTABLE SLATTED BASE ELECTRICALLY POWERED ADJUSTABLE SLATS BASES AND MATTRESS SUPPORTS OUTER SIZES - SIZE IN CM.

BASE LEONARDO