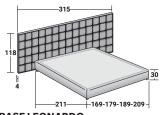

## JAIPUR DOUBLE

design Carlo Colombo 2020

STORAGE BASE

ADJUSTABLE SLATTED BASE

BASE H25

ADJUSTABLE SLATTED BASE ELECTRICALLY POWERED ADJUSTABLE SLATS BASES AND MATTRESS SUPPORTS OUTER SIZES - SIZE IN CM.

BASE LEONARDO