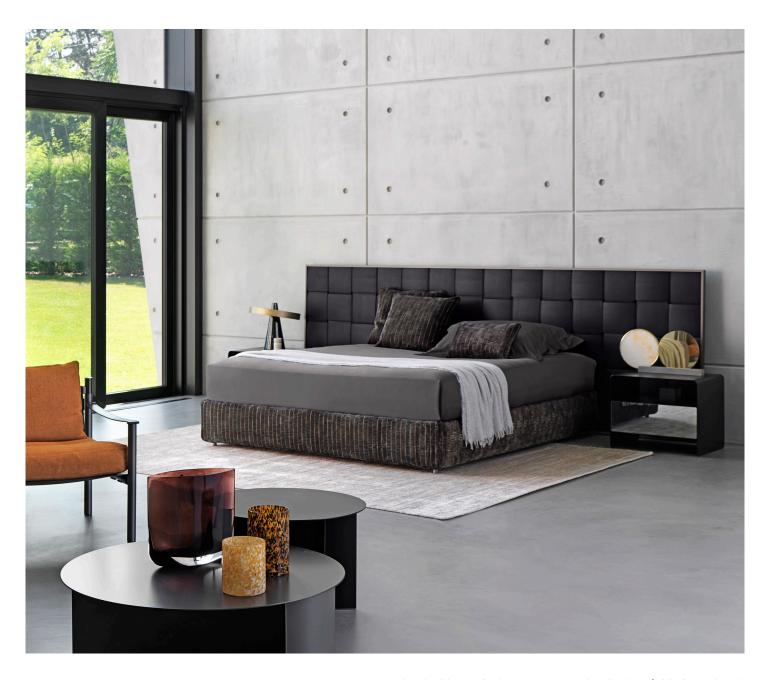

## JAIPUR DOUBLE design Carlo Colombo 2020

The double-size bed Jaipur is immediately identifiable by its head-board: a modern boiserie with its pattern of macro wooden weaves and a thin aluminium profile, textile-like, with the warp and weft extended to infinity to exalt and reinterpret the tailoring skills of the Flou textile tradition. The wood is heat-treated in the finishes coffee oak and black painted oak while the profile is in aluminium, matt burnished color. The padded and upholstered sommier with its fabric or leather covers has a sharp minimal shape, and this balances perfectly with the headboard to create a wonderfully harmonious ensemble.

Jaipur is available with boxspring base Leonardo, base H25 with fixed slats with rigidity adjustment, storage base, base with electric movements Motion 4.