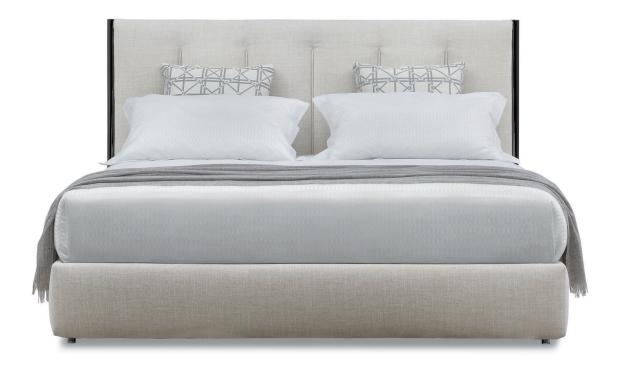

DOUBLE design Carlo Colombo 2019 A double-size bed with clean, sharp lines; it immediately suggests the idea of discreetly charming, and not ostentatious, luxury. The original and architectonic shape of the headboard, framed by the eye-catching metal structure that continues downwards to form the feet, is softened by the fabric that has been skilfully stitched with vertical quilting. This decorative addition appears to elongate the bed and contributes to the creation of a design that is welcoming and sophisticated.

Available in the double-size version; it can be supplied with a slatted base, a storage base, a slatted base with electric movements, and the Leonardo base. The covers in fabric or leather are completely removable. Decorative details of the headboard are available in polished black nickel or matt burnished.