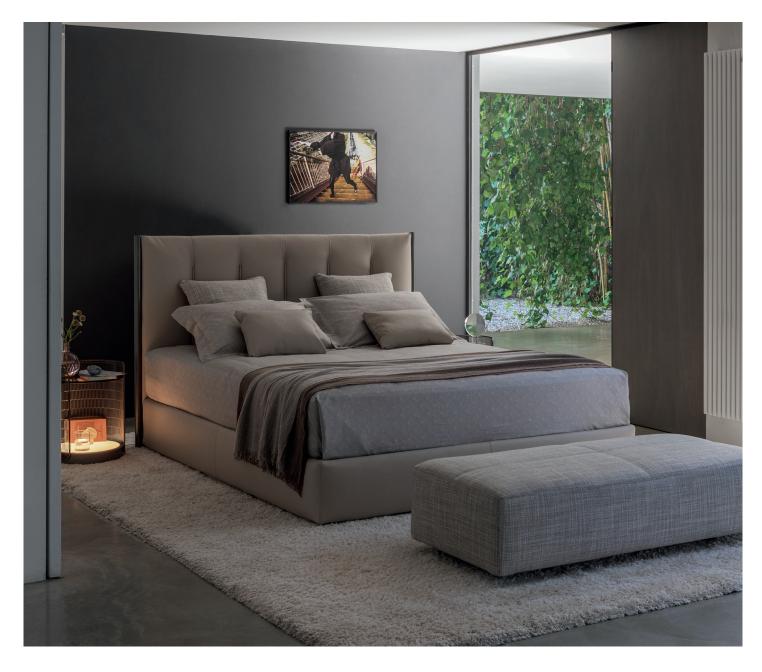

DOUBLE design Carlo Colombo 2019 A double-size bed with clean, sharp lines; it immediately suggests the idea of discreetly charming, and not ostentatious, luxury. The original and architectonic shape of the headboard, framed by the eye-catching metal structure that continues downwards to form the feet, is softened by the fabric that has been skilfully stitched with vertical quilting. This decorative addition appears to elongate the bed and contributes to the creation of a design that is welcoming and sophisticated.

Available in the double-size version; it can be supplied with a slatted base, a storage base, a slatted base with electric movements, and the Leonardo base. The covers in fabric or leather are completely removable. Decorative details of the headboard are available in polished black nickel or matt burnished.