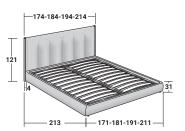

KOI DOUBLE design Carlo Colombo 2019

**STORAGE BASE** ADJUSTABLE SLATTED BASE

BASE H25 ADJUSTABLE SLATTED BASE ELECTRICALLY POWERED ADJUSTABLE SLATS

BASES AND MATTRESS SUPPORTS OUTER SIZES - SIZE IN CM.