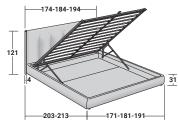

KOI DOUBLE design Carlo Colombo 2019

**STORAGE BASE** ADJUSTABLE SLATTED BASE

BASE H25 ADJUSTABLE SLATTED BASE ELECTRICALLY POWERED ADJUSTABLE SLATS

BASES AND MATTRESS SUPPORTS OUTER SIZES - SIZE IN CM.