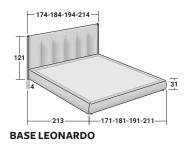

Available in the double-size version; it can be supplied with a slatted base, a storage base, a slatted base with electric movements, and the Leonardo base. The covers in fabric or leather are completely removable. Decorative details of the headboard are available in polished black nickel or matt burnished.

KOI DOUBLE design Carlo Colombo 2019

**STORAGE BASE** ADJUSTABLE SLATTED BASE

BASE H25 ADJUSTABLE SLATTED BASE ELECTRICALLY POWERED ADJUSTABLE SLATS

BASES AND MATTRESS SUPPORTS OUTER SIZES - SIZE IN CM.