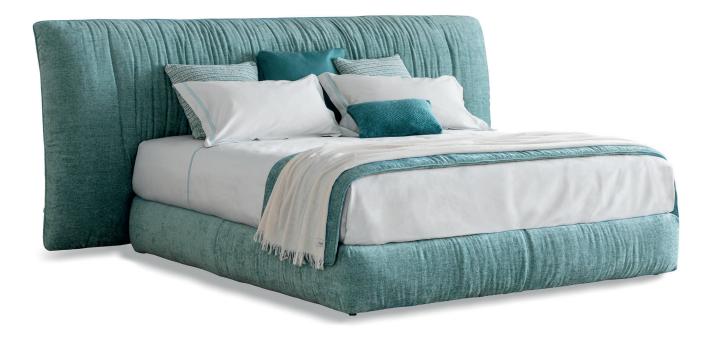

DOUBLE design Carlo Colombo

Layla is a bed with eye-catching proportions. The headboard is basic yet generous: tall, large and with a thick padding, it provides an ideal backdrop for two nightstands and defines the most intimate place for rest and relaxation, providing an incredibly comfortable and welcoming support.

Available with box-spring base Leonardo, storage base, base H25 with fixed slats with rigidity adjustment, base with electric movements Motion 4. Completely removable fabric cover.