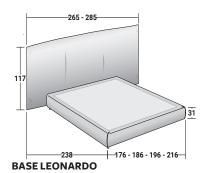

## LAYLA DOUBLE

design Carlo Colombo 2022

ADJUSTABLE SLATTED BASE

ADJUSTABLE SLATTED BASE ELECTRICALLY POWERED ADJUSTABLE SLATS

BASES AND MATTRESS SUPPORTS OUTER SIZES - SIZE IN CM.