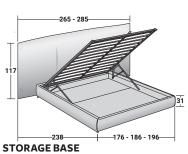

Available with box-spring base Leonardo, storage base, base H25 with fixed slats with rigidity adjustment, base with electric movements Motion 4. Completely removable fabric cover.

## LAYLA DOUBLE

design Carlo Colombo 2022

ADJUSTABLE SLATTED BASE

ADJUSTABLE SLATTED BASE ELECTRICALLY POWERED ADJUSTABLE SLATS

BASES AND MATTRESS SUPPORTS OUTER SIZES - SIZE IN CM.