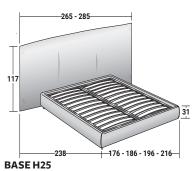

Available with box-spring base Leonardo, storage base, base H25 with fixed slats with rigidity adjustment, base with electric movements Motion 4. Completely removable fabric cover.

## LAYLA DOUBLE

design Carlo Colombo 2022

ADJUSTABLE SLATTED BASE

ADJUSTABLE SLATTED BASE ELECTRICALLY POWERED ADJUSTABLE SLATS

BASES AND MATTRESS SUPPORTS OUTER SIZES - SIZE IN CM.