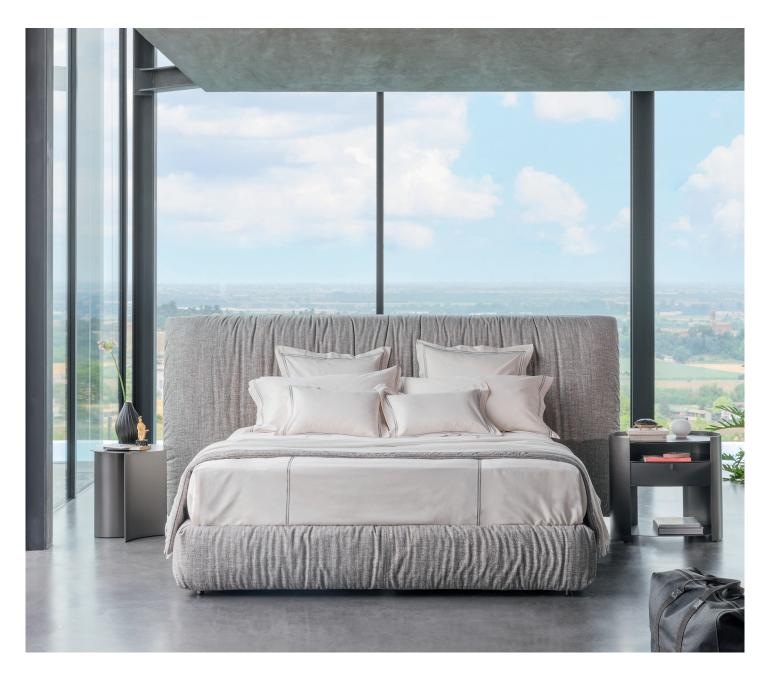

DOUBLE design Carlo Colombo

Layla is a bed with eye-catching proportions. The headboard is basic yet generous: tall, large and with a thick padding, it provides an ideal backdrop for two nightstands and defines the most intimate place for rest and relaxation, providing an incredibly comfortable and welcoming support.

Available with box-spring base Leonardo, storage base, base H25 with fixed slats with rigidity adjustment, base with electric movements Motion 4. Completely removable fabric cover.