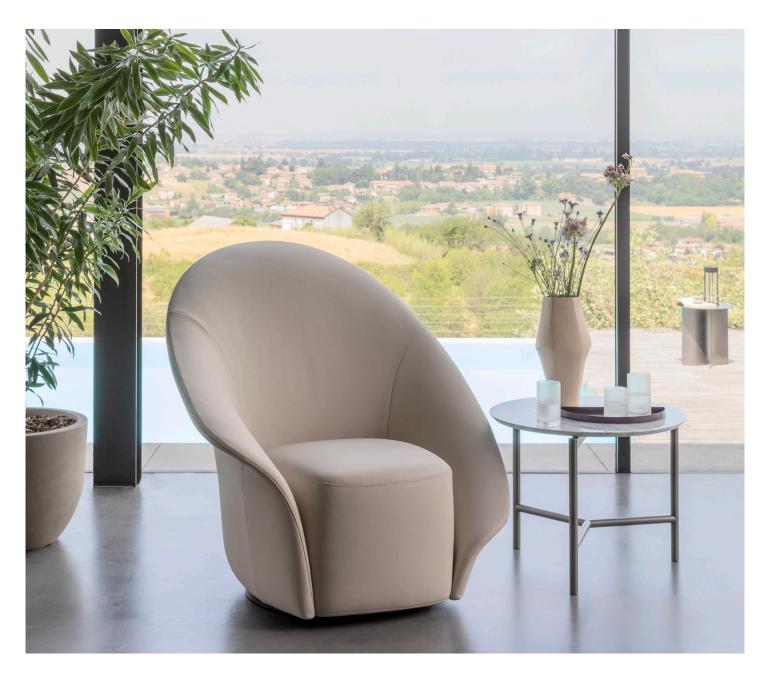

ARMCHAIR design Steve Leung 2020 Lilia is a swivel armchair (360°), with a soft, functional shape which seems to have originated naturally from a flower that has just blossomed. The backrest softly envelopes the seat, and the asymmetry of the two armrests gives the design an original and contemporary touch. A project that gives hints of stylish design thanks to the cover, which is available in a range of fabrics and leathers with the option of choosing two colours: one for the external part of the backrest, and another for the internal part of the armchair and for the seat.