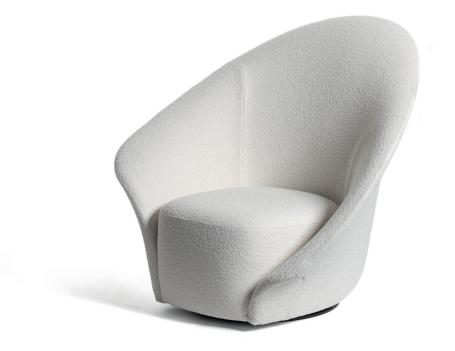

ARMCHAIR design Steve Leung 2020 Lilia is a swivel armchair (360°), with a soft, functional shape which seems to have originated naturally from a flower that has just blossomed. The backrest softly envelopes the seat, and the asymmetry of the two armrests gives the design an original and contemporary touch. A project that gives hints of stylish design thanks to the cover, which is available in a range of fabrics and leathers with the option of choosing two colours: one for the external part of the backrest, and another for the internal part of the armchair and for the seat.