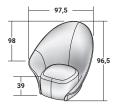

ARMCHAIR design Steve Leung 2020 Lilia is a swivel armchair (360°), with a soft, functional shape which seems to have originated naturally from a flower that has just blossomed. The backrest softly envelopes the seat, and the asymmetry of the two armrests gives the design an original and contemporary touch. A project that gives hints of stylish design thanks to the cover, which is available in a range of fabrics and leathers with the option of choosing two colours: one for the external part of the backrest, and another for the internal part of the armchair and for the seat.







LILIA ARMCHAIR design Steve Leung 2020

OUTER SIZES - SIZE IN CM.