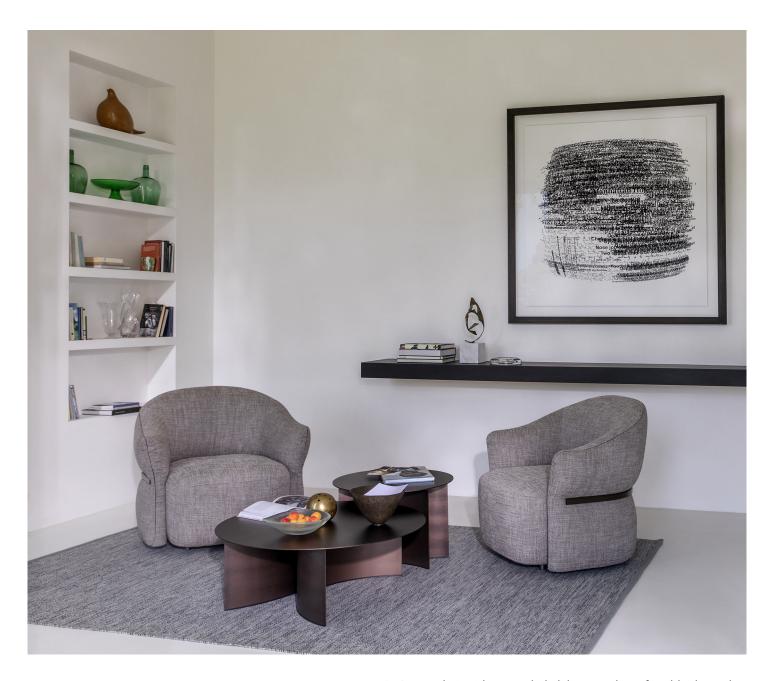

## MADAME BUTTERFLY

ARMCHAIR design The Touch Studio 2023 An armchair with a rounded, delicate and comfortable shape that seamlessly includes the seat, the arms and the back to accommodate your body and make you feel safe.

Softness is emphasised by an anodic bronze finished tubular pipe enclosing and delimiting the outer part of the back and the arms; a marked detail of great elegance, harmony and decorative effect. Fully removable fabric or leather upholstery.

The armchair is also available in a 360° swivel version.

Madame Butterfly is also available as a two-seat sofa and three-seat sofa.