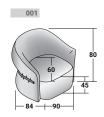

## MADAME BUTTERFLY ARMCHAIR design The Touch Studio 2023

OUTER SIZES - SIZE IN CM.