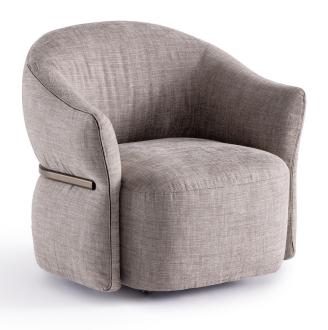

## MADAME BUTTERFLY

ARMCHAIR design The Touch Studio 2023 An armchair with a rounded, delicate and comfortable shape that seamlessly includes the seat, the arms and the back to accommodate your body and make you feel safe.

Softness is emphasised by an anodic bronze finished tubular pipe enclosing and delimiting the outer part of the back and the arms; a marked detail of great elegance, harmony and decorative effect. Fully removable fabric or leather upholstery.