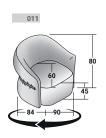

## MADAME BUTTERFLY ARMCHAIR design The Touch Studio 2023

OUTER SIZES - SIZE IN CM.