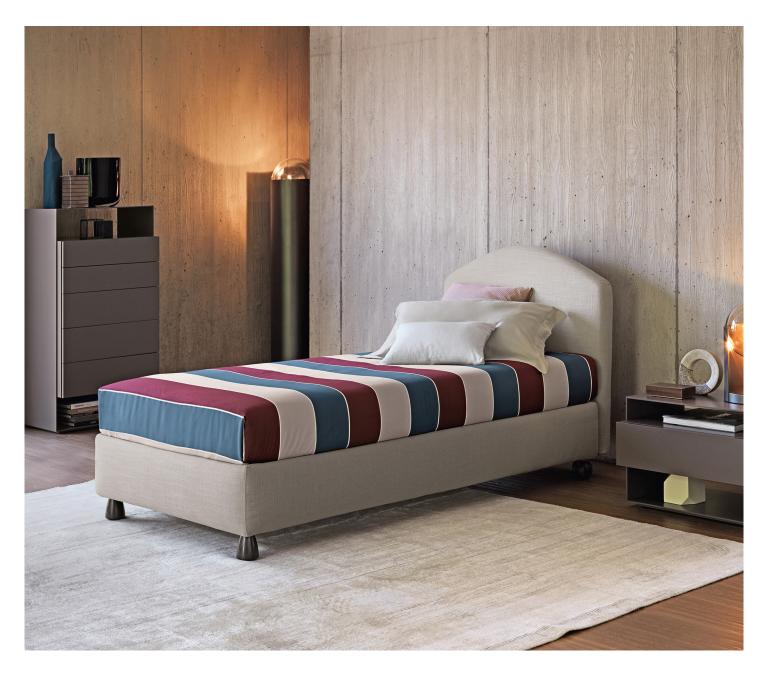

## **MAGNOLIA**

SINGLE design Centro Ricerche Flou 1987 A romantic timeless bed. Padded headboard and base with fabric or leather covers, completely removable thanks to practical Velcro. Available with box-spring base Leonardo, storage base, fixed base h 25 cm or h 16 cm and with electrical movements.