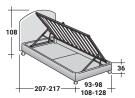

## MAGNOLIA SINGLE design Centro Ricerche Flou 1987

BASES AND MATTRESS SUPPORTS
OUTER SIZES - SIZE IN CM.

**STORAGE BASE**ADJUSTABLE SLATTED BASE \*

BASE H25
ADJUSTABLE SLATTED BASE \*
ELECTRICALLY POWERED ADJUSTABLE SLATS \*