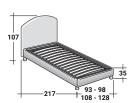

## MAGNOLIA SINGLE design Centro Ricerche Flou 1987

BASES AND MATTRESS SUPPORTS
OUTER SIZES - SIZE IN CM.

**STORAGE BASE**ADJUSTABLE SLATTED BASE \*

BASE H25
ADJUSTABLE SLATTED BASE \*
ELECTRICALLY POWERED ADJUSTABLE SLATS \*

STORAGE BASE SIDE OPENING

ADJUSTABLE SLATTED BASE \*

BASE H16

ADJUSTABLE SLATTED BASE ELECTRICALLY POWERED ADJUSTABLE SLATS

BASE LEONARDO

 $<sup>\</sup>ensuremath{^{*}}$  Available also with loose valance cover