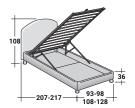

## MAGNOLIA SINGLE design Centro Ricerche Flou 1987

BASES AND MATTRESS SUPPORTS
OUTER SIZES - SIZE IN CM.

**STORAGE BASE**ADJUSTABLE SLATTED BASE \*

BASE H25
ADJUSTABLE SLATTED BASE \*
ELECTRICALLY POWERED ADJUSTABLE SLATS \*

STORAGE BASE SIDE OPENING

ADJUSTABLE SLATTED BASE \*

BASE H16

ADJUSTABLE SLATTED BASE ELECTRICALLY POWERED ADJUSTABLE SLATS

BASE LEONARDO

 $<sup>\</sup>ensuremath{^{*}}$  Available also with loose valance cover