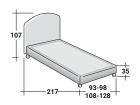

STORAGE BASE SIDE OPENING

ADJUSTABLE SLATTED BASE \*

BASE H16

ADJUSTABLE SLATTED BASE ELECTRICALLY POWERED ADJUSTABLE SLATS

BASE LEONARDO

 $<sup>\</sup>ensuremath{^{*}}$  Available also with loose valance cover