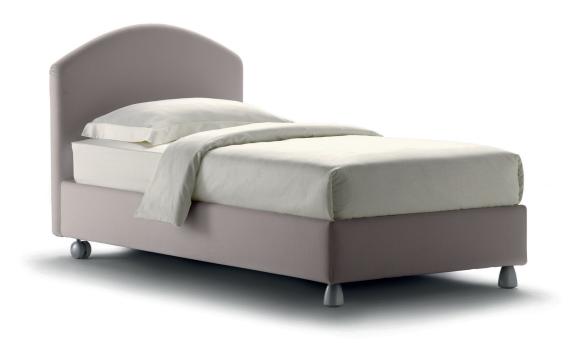

## **MAGNOLIA**

SINGLE design Centro Ricerche Flou 1987 A romantic timeless bed. Padded headboard and base with fabric or leather covers, completely removable thanks to practical Velcro. Available with box-spring base Leonardo, storage base, fixed base h 25 cm or h 16 cm and with electrical movements.