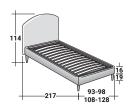

## MAGNOLIA SINGLE design Centro Ricerche Flou 1987

BASES AND MATTRESS SUPPORTS
OUTER SIZES - SIZE IN CM.

**STORAGE BASE**ADJUSTABLE SLATTED BASE \*

BASE H25
ADJUSTABLE SLATTED BASE \*
ELECTRICALLY POWERED ADJUSTABLE SLATS \*