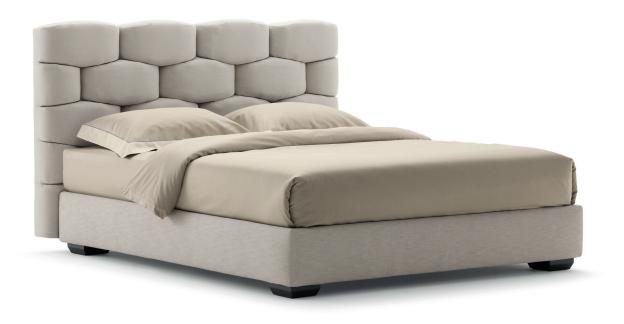

MAJAL DOUBLE design Carlo Colombo 2015 A beautiful double-size bed, the key features are the sumptuous fabrics, clearly visible in the geometric shapes of the headboard, that resembles a modern boiserie. The headboard is available in two versions: aligned with the edge of the bed, or extended from the sides of the bed. The bed Majal can be supplied in fabric with removable cover. It is available with: box-spring base Leonardo, storage base, fixed base or base with electrical movements.