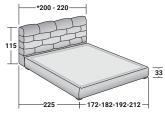

## MAJAL DOUBLE

design Carlo Colombo 2015

BASES AND MATTRESS SUPPORTS OUTER SIZES - SIZE IN CM.

ADJUSTABLE SLATTED BASE

ADJUSTABLE SLATTED BASE ELECTRICALLY POWERED ADJUSTABLE SLATS

BASE LEONARDO