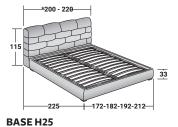

## MAJAL DOUBLE

design Carlo Colombo 2015

BASES AND MATTRESS SUPPORTS OUTER SIZES - SIZE IN CM.

ADJUSTABLE SLATTED BASE

ADJUSTABLE SLATTED BASE ELECTRICALLY POWERED ADJUSTABLE SLATS

BASE LEONARDO