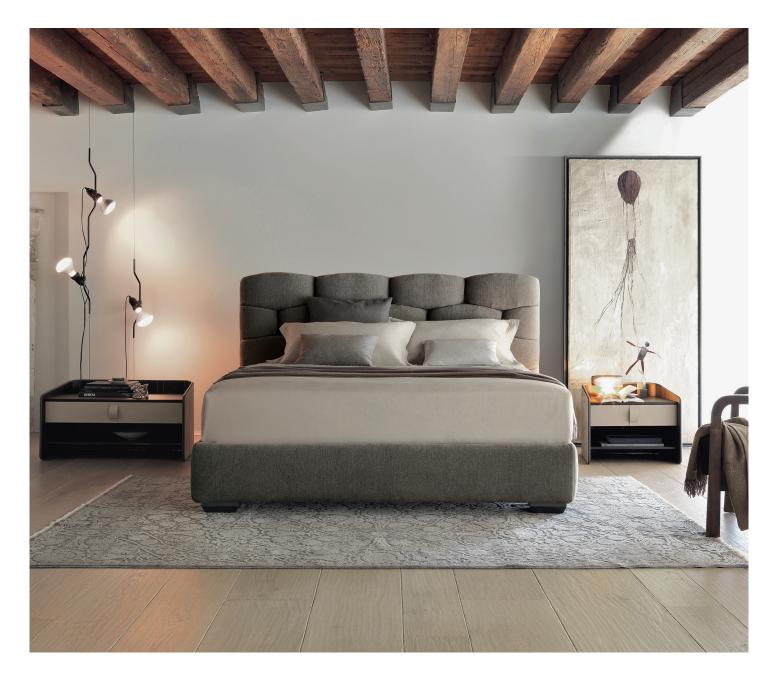

MAJAL DOUBLE design Carlo Colombo 2015 A beautiful double-size bed, the key features are the sumptuous fabrics, clearly visible in the geometric shapes of the headboard, that resembles a modern boiserie. The headboard is available in two versions: aligned with the edge of the bed, or extended from the sides of the bed. The bed Majal can be supplied in fabric with removable cover. It is available with: box-spring base Leonardo, storage base, fixed base or base with electrical movements.