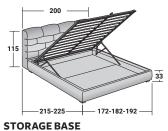

## MAJAL DOUBLE

design Carlo Colombo 2015

BASES AND MATTRESS SUPPORTS OUTER SIZES - SIZE IN CM.

ADJUSTABLE SLATTED BASE

ADJUSTABLE SLATTED BASE ELECTRICALLY POWERED ADJUSTABLE SLATS

BASE LEONARDO