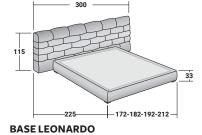

MAJAL DOUBLE design Carlo Colombo 2015 A beautiful double-size bed, the key features are the sumptuous fabrics, clearly visible in the geometric shapes of the headboard, that resembles a modern boiserie. The headboard is available in two versions: aligned with the edge of the bed, or extended from the sides of the bed. The bed Majal can be supplied in fabric with removable cover. It is available with: box-spring base Leonardo, storage base, fixed base or base with electrical movements.

## MAJAL WIDE HEADBOARD DOUBLE

design Carlo Colombo 2015

BASES AND MATTRESS SUPPORTS
OUTER SIZES - SIZE IN CM.

ADJUSTABLE SLATTED BASE

ADJUSTABLE SLATTED BASE
ELECTRICALLY POWERED ADJUSTABLE SLATS