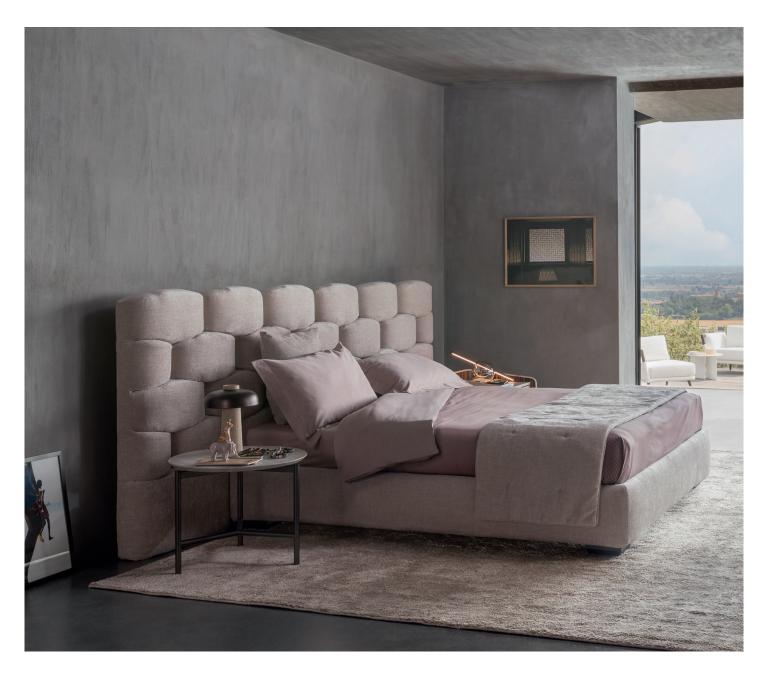

MAJAL DOUBLE design Carlo Colombo 2015 A beautiful double-size bed, the key features are the sumptuous fabrics, clearly visible in the geometric shapes of the headboard, that resembles a modern boiserie. The headboard is available in two versions: aligned with the edge of the bed, or extended from the sides of the bed. The bed Majal can be supplied in fabric with removable cover. It is available with: box-spring base Leonardo, storage base, fixed base or base with electrical movements.