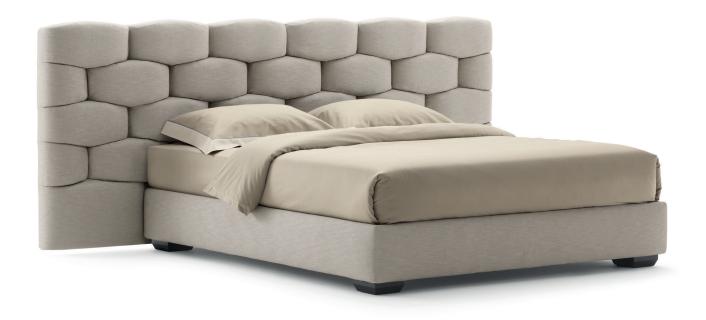

MAJAL DOUBLE design Carlo Colombo 2015 A beautiful double-size bed, the key features are the sumptuous fabrics, clearly visible in the geometric shapes of the headboard, that resembles a modern boiserie. The headboard is available in two versions: aligned with the edge of the bed, or extended from the sides of the bed. The bed Majal can be supplied in fabric with removable cover. It is available with: box-spring base Leonardo, storage base, fixed base or base with electrical movements.

## MAJAL WIDE HEADBOARD DOUBLE

design Carlo Colombo 2015

BASES AND MATTRESS SUPPORTS
OUTER SIZES - SIZE IN CM.

ADJUSTABLE SLATTED BASE

ADJUSTABLE SLATTED BASE
ELECTRICALLY POWERED ADJUSTABLE SLATS