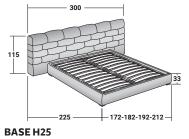

## MAJAL WIDE HEADBOARD DOUBLE

design Carlo Colombo 2015

BASES AND MATTRESS SUPPORTS
OUTER SIZES - SIZE IN CM.

ADJUSTABLE SLATTED BASE

ADJUSTABLE SLATTED BASE
ELECTRICALLY POWERED ADJUSTABLE SLATS