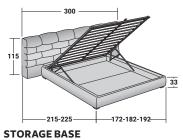

## MAJAL WIDE HEADBOARD DOUBLE

design Carlo Colombo 2015

BASES AND MATTRESS SUPPORTS
OUTER SIZES - SIZE IN CM.

ADJUSTABLE SLATTED BASE

ADJUSTABLE SLATTED BASE
ELECTRICALLY POWERED ADJUSTABLE SLATS