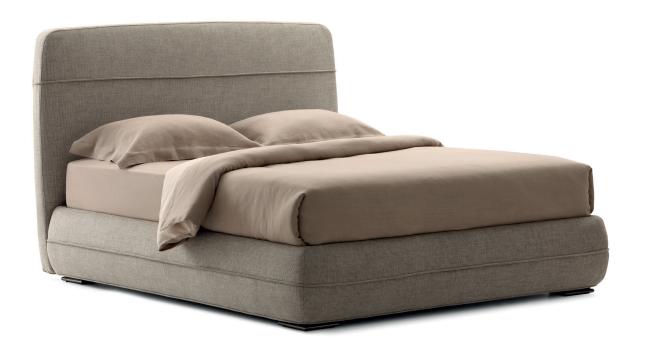

## **MANDARINE**

DOUBLE design Emanuela Garbin - Mario Dell'Orto 2018 An elegant bed of oriental inspiration, ideal for both classical and modern environments. The base is characterized by corded horizontal stitching along the perimeter that breaks up the perception of its height: it sits 38 cm from the ground, two more than sommiers and traditional beds. The same decorative motif is repeated in the headboard and is positioned at 2/3 of the height. Mandarine is also available as a sommier, with no headboard; it can be embellished with drapes, paintings, curtains, and boiseries fixed to the wall behind it. Both versions of the bed are available with box-spring base Leonardo, storage or fixed base, an adjustable slatted mattress support, and feet in polished black nickel.