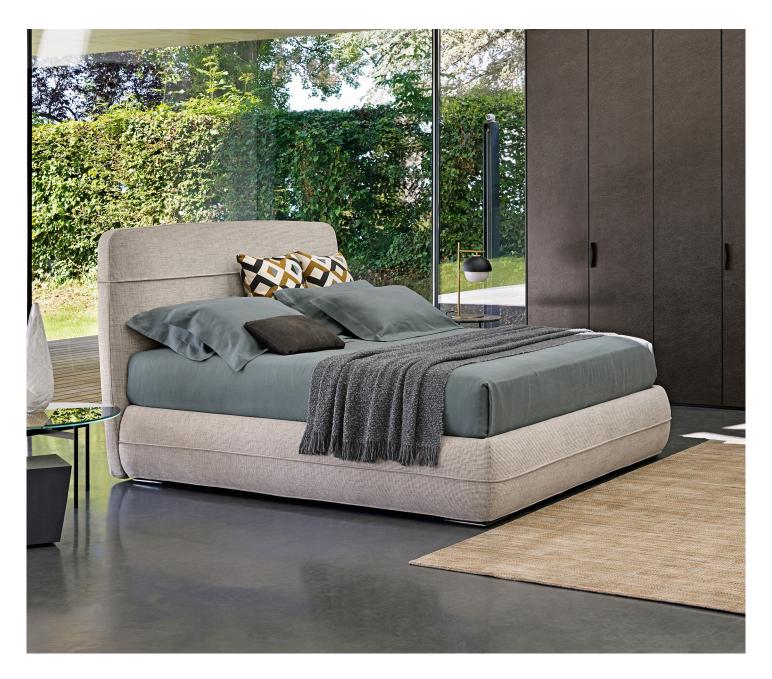

## **MANDARINE**

DOUBLE design Emanuela Garbin - Mario Dell'Orto 2018 An elegant bed of oriental inspiration, ideal for both classical and modern environments. The base is characterized by corded horizontal stitching along the perimeter that breaks up the perception of its height: it sits 38 cm from the ground, two more than sommiers and traditional beds. The same decorative motif is repeated in the headboard and is positioned at 2/3 of the height. Mandarine is also available as a sommier, with no headboard; it can be embellished with drapes, paintings, curtains, and boiseries fixed to the wall behind it. Both versions of the bed are available with box-spring base Leonardo, storage or fixed base, an adjustable slatted mattress support, and feet in polished black nickel.