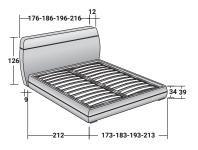

## MANDARINE DOUBLE

Design Emanuela Garbin - Mario Dell'Orto 2018

BASES AND MATTRESS SUPPORTS OUTER SIZES - SIZE IN CM.

**STORAGE BASE**ADJUSTABLE SLATTED BASE

ADJUSTABLE SLATTED BASE ELECTRICALLY POWERED ADJUSTABLE SLATS