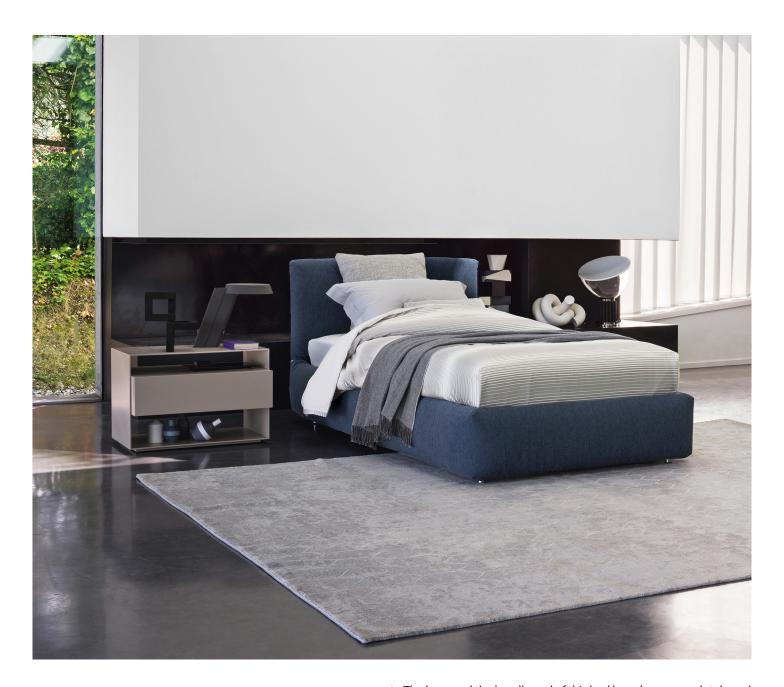

## **MERKURIO**

SINGLE design Rodolfo Dordoni 2010 The base and the headboard of this bed have been completely and softly upholstered; the bed has been produced under the banner of tradition, craftwork and clean lines. Available with fixed base h 25 cm, storage base and with electrical movements. The removable covers - coupled with filling that accentuates the softness - can be selected from Flou's collection of fabrics and leathers.