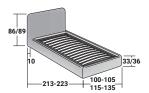

## MERKURIO SINGLE design Rodolfo Dordoni 2010

BASES AND MATTRESS SUPPORTS
OUTER SIZES - SIZE IN CM.

**STORAGE BASE**ADJUSTABLE SLATTED BASE

**STORAGE BASE SIDE OPENING**ADJUSTABLE SLATTED BASE

**BASE H25**ADJUSTABLE SLATTED BASE
ELECTRICALLY POWERED ADJUSTABLE SLATS