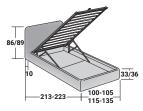

## MERKURIO SINGLE design Rodolfo Dordoni 2010

BASES AND MATTRESS SUPPORTS
OUTER SIZES - SIZE IN CM.

**STORAGE BASE**ADJUSTABLE SLATTED BASE

**STORAGE BASE SIDE OPENING**ADJUSTABLE SLATTED BASE

**BASE H25**ADJUSTABLE SLATTED BASE
ELECTRICALLY POWERED ADJUSTABLE SLATS