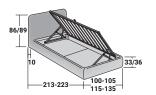

## MERKURIO SINGLE design Rodolfo Dordoni 2010

BASES AND MATTRESS SUPPORTS
OUTER SIZES - SIZE IN CM.

**STORAGE BASE**ADJUSTABLE SLATTED BASE

**STORAGE BASE SIDE OPENING**ADJUSTABLE SLATTED BASE

**BASE H25**ADJUSTABLE SLATTED BASE
ELECTRICALLY POWERED ADJUSTABLE SLATS