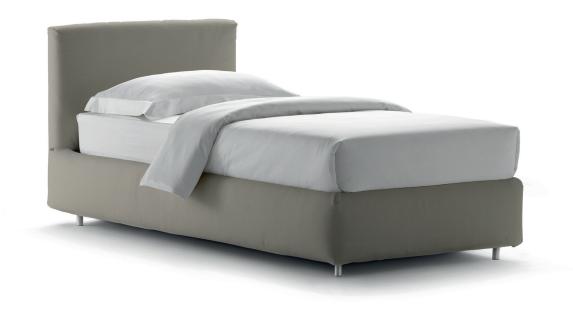

## **MERKURIO**

SINGLE design Rodolfo Dordoni 2010 The base and the headboard of this bed have been completely and softly upholstered; the bed has been produced under the banner of tradition, craftwork and clean lines. Available with fixed base h 25 cm, storage base and with electrical movements. The removable covers - coupled with filling that accentuates the softness - can be selected from Flou's collection of fabrics and leathers.