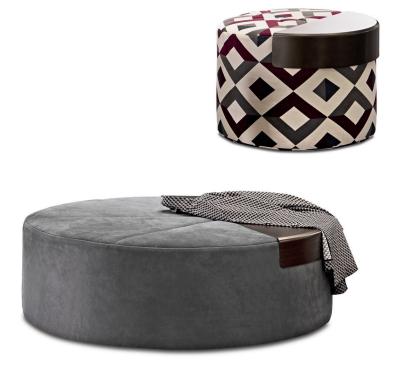

MOON POUF design Matteo Nunziati 2018 A series of circular poufs, characterised by eye-catching asymmetrical stitching. Available in three diametres (51, 81, 121 cm) with the option of covers in fabric or leather. The poufs can be accessorised with detachable trays with an anodic bronze, matt burnished, greige, black, white, oxide, silver oxide and desert rock finish. The half-moon shape of the trays perfectly complements the radius of curvature of the pouf and makes them suitable to be used as stable surfaces to place objects.