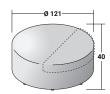

MOON POUF design Matteo Nunziati 2018 A series of circular poufs, characterised by eye-catching asymmetrical stitching. Available in three diametres (51, 81, 121 cm) with the option of covers in fabric or leather. The poufs can be accessorised with detachable trays with an anodic bronze, matt burnished, greige, black, white, oxide, silver oxide and desert rock finish. The half-moon shape of the trays perfectly complements the radius of curvature of the pouf and makes them suitable to be used as stable surfaces to place objects.

MOON POUF design Matteo Nunziati 2018

OUTER SIZES - SIZE IN CM.