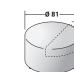

MOON POUF design Matteo Nunziati 2018 A series of circular poufs, characterised by eye-catching asymmetrical stitching. Available in three diametres (51, 81, 121 cm) with the option of covers in fabric or leather. The poufs can be accessorised with detachable trays with an anodic bronze, matt burnished, greige, black, white, oxide, silver oxide and desert rock finish. The half-moon shape of the trays perfectly complements the radius of curvature of the pouf and makes them suitable to be used as stable surfaces to place objects.

MOON POUF design Matteo Nunziati 2018

OUTER SIZES - SIZE IN CM.