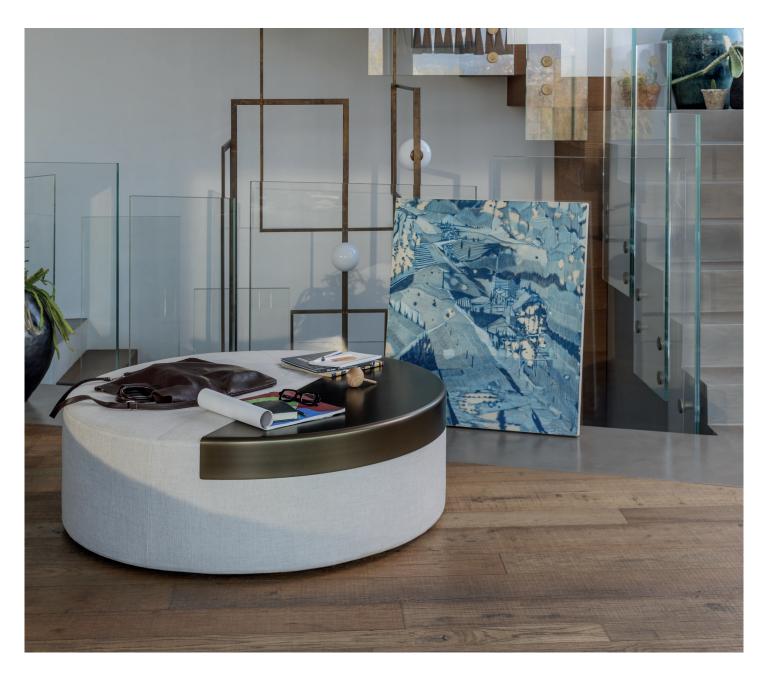

MOON POUF design Matteo Nunziati 2018 A series of circular poufs, characterised by eye-catching asymmetrical stitching. Available in three diametres (51, 81, 121 cm) with the option of covers in fabric or leather. The poufs can be accessorised with detachable trays with an anodic bronze, matt burnished, greige, black, white, oxide, silver oxide and desert rock finish. The half-moon shape of the trays perfectly complements the radius of curvature of the pouf and makes them suitable to be used as stable surfaces to place objects.