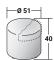

MOON POUF design Matteo Nunziati 2018 A series of circular poufs, characterised by eye-catching asymmetrical stitching. Available in three diametres (51, 81, 121 cm) with the option of covers in fabric or leather. The poufs can be accessorised with detachable trays with an anodic bronze, matt burnished, greige, black, white, oxide, silver oxide and desert rock finish. The half-moon shape of the trays perfectly complements the radius of curvature of the pouf and makes them suitable to be used as stable surfaces to place objects.









MOON POUF design Matteo Nunziati 2018







OUTER SIZES - SIZE IN CM.