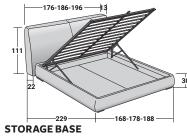

MyPlace is available with boxspring base Leonardo, base H25 with fixed slats with rigidity adjustment, storage base and base with electrical movements Motion 4.

## MYPLACE DOUBLE

design Emanuela Garbin 2020

BASES AND MATTRESS SUPPORTS OUTER SIZES - SIZE IN CM.

ADJUSTABLE SLATTED BASE

**BASE H25**ADJUSTABLE SLATTED BASE
ELECTRICALLY POWERED ADJUSTABLE SLATS