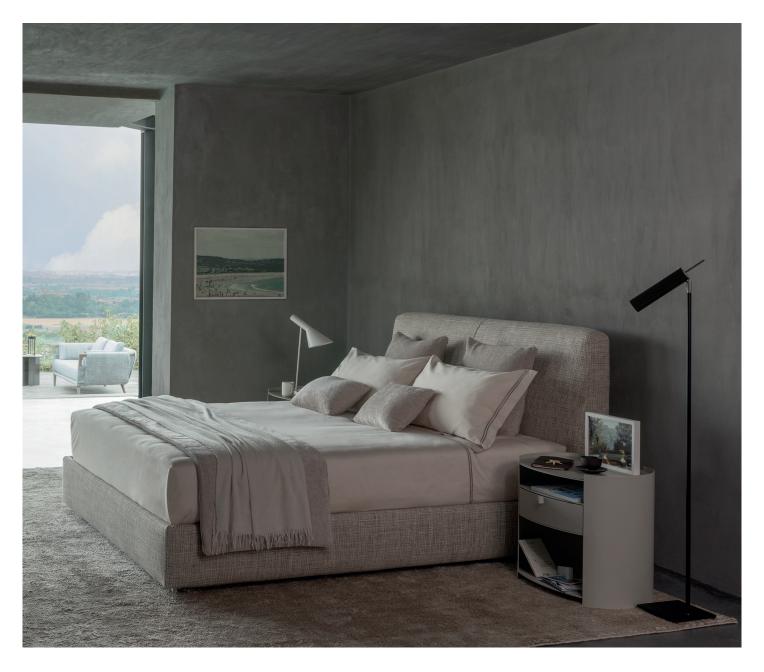

## **MYPLACE**

DOUBLE design Emanuela Garbin 2020 MyPlace is a double-size bed with a modern line, a contemporary re-interpretation of the classical Flou upholstered beds, re-iterating and increasing their strongpoints: an incredibly tangible feeling of comfort and welcome.

The base is soft, the headboard is high and thick, deliberately richly padded, like an enormous pillow ready to relieve our tension.

The proportions of the bed have been carefully studied and enhanced by high mattresses