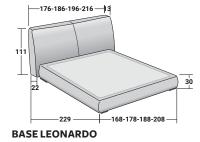

MyPlace is available with boxspring base Leonardo, base H25 with fixed slats with rigidity adjustment, storage base and base with electrical movements Motion 4.

## MYPLACE DOUBLE

design Emanuela Garbin 2020

BASES AND MATTRESS SUPPORTS OUTER SIZES - SIZE IN CM.

ADJUSTABLE SLATTED BASE

**BASE H25**ADJUSTABLE SLATTED BASE
ELECTRICALLY POWERED ADJUSTABLE SLATS