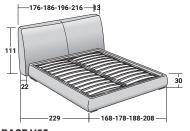

MyPlace is available with boxspring base Leonardo, base H25 with fixed slats with rigidity adjustment, storage base and base with electrical movements Motion 4.

## MYPLACE DOUBLE

design Emanuela Garbin 2020

BASES AND MATTRESS SUPPORTS OUTER SIZES - SIZE IN CM.

ADJUSTABLE SLATTED BASE

**BASE H25**ADJUSTABLE SLATTED BASE
ELECTRICALLY POWERED ADJUSTABLE SLATS