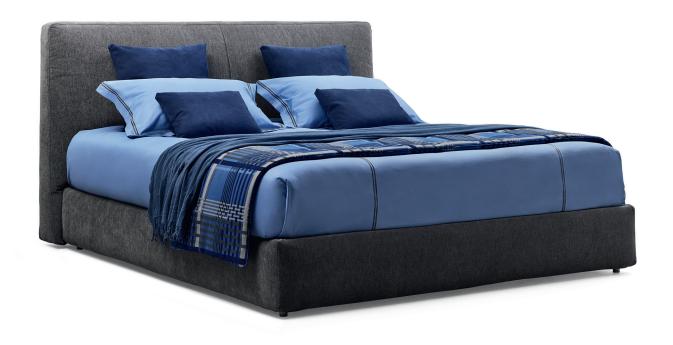

## **MYPLACE**

DOUBLE design Emanuela Garbin 2020 MyPlace is a double-size bed with a modern line, a contemporary re-interpretation of the classical Flou upholstered beds, re-iterating and increasing their strongpoints: an incredibly tangible feeling of comfort and welcome.

The base is soft, the headboard is high and thick, deliberately richly padded, like an enormous pillow ready to relieve our tension.

The proportions of the bed have been carefully studied and enhanced by high mattresses