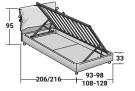

## NATHALIE SINGLE

Design Vico Magistretti 1978

BASES AND MATTRESS SUPPORTS OUTER SIZES - SIZE IN CM.

STORAGE BASE

ADJUSTABLE SLATTED BASE SLATTED BASE

STORAGE BASE SIDE OPENING

ADJUSTABLE SLATTED BASE

BASE H25

ADJUSTABLE SLATTED BASE ELECTRICALLY POWERED ADJUSTABLE SLATS

\*99 with adjustable headboard

BASE H16

ADJUSTABLE SLATTED BASE ELECTRICALLY POWERED ADJUSTABLE SLATS

 $^{*102}\,with\,adjustable\,headboard$ 