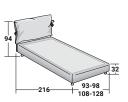

## NATHALIE SINGLE

Design Vico Magistretti 1978

BASES AND MATTRESS SUPPORTS OUTER SIZES - SIZE IN CM.

STORAGE BASE

ADJUSTABLE SLATTED BASE SLATTED BASE

STORAGE BASE SIDE OPENING

ADJUSTABLE SLATTED BASE

BASE H25

ADJUSTABLE SLATTED BASE ELECTRICALLY POWERED ADJUSTABLE SLATS

\*99 with adjustable headboard

BASE H16

ADJUSTABLE SLATTED BASE ELECTRICALLY POWERED ADJUSTABLE SLATS

 $^{*102}\,with\,adjustable\,headboard$ 