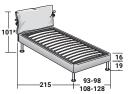

## NATHALIE SINGLE

Design Vico Magistretti 1978

BASES AND MATTRESS SUPPORTS OUTER SIZES - SIZE IN CM.

STORAGE BASE

ADJUSTABLE SLATTED BASE SLATTED BASE

STORAGE BASE SIDE OPENING

ADJUSTABLE SLATTED BASE

BASE H25

ADJUSTABLE SLATTED BASE ELECTRICALLY POWERED ADJUSTABLE SLATS

\*99 with adjustable headboard

BASE H16

ADJUSTABLE SLATTED BASE ELECTRICALLY POWERED ADJUSTABLE SLATS

 $^{*102}\,with\,adjustable\,headboard$ 