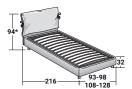

## NATHALIE SINGLE

Design Vico Magistretti 1978

BASES AND MATTRESS SUPPORTS OUTER SIZES - SIZE IN CM.

STORAGE BASE

ADJUSTABLE SLATTED BASE SLATTED BASE

STORAGE BASE SIDE OPENING

ADJUSTABLE SLATTED BASE

BASE H25

BASE LEONARDO