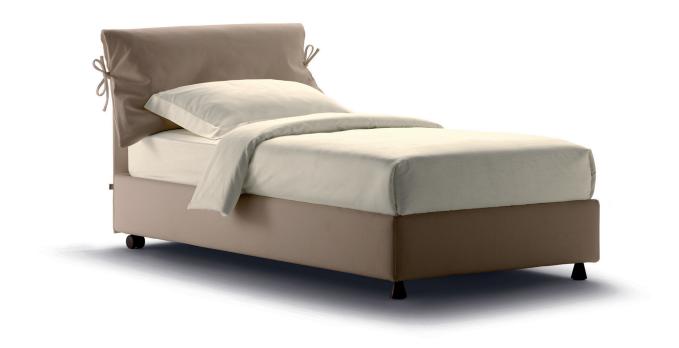

## **NATHALIE**

SINGLE design Vico Magistretti 1978 The parent of all textile beds, its bows are unmistakable. Headboard and base can be upholstered with fabric or leather. The covers are completely removable thanks to the practical Velcro fasteners. The headboard is also available in an adjustable version, to provide a more comfortable support to the resting body. The cushion covers of the headboard allow the pillows to be stored and protected from dust. Available with rigid base, box-spring base Leonardo, storage base, fixed base h 25 cm or h 16 cm and with electrical movements.