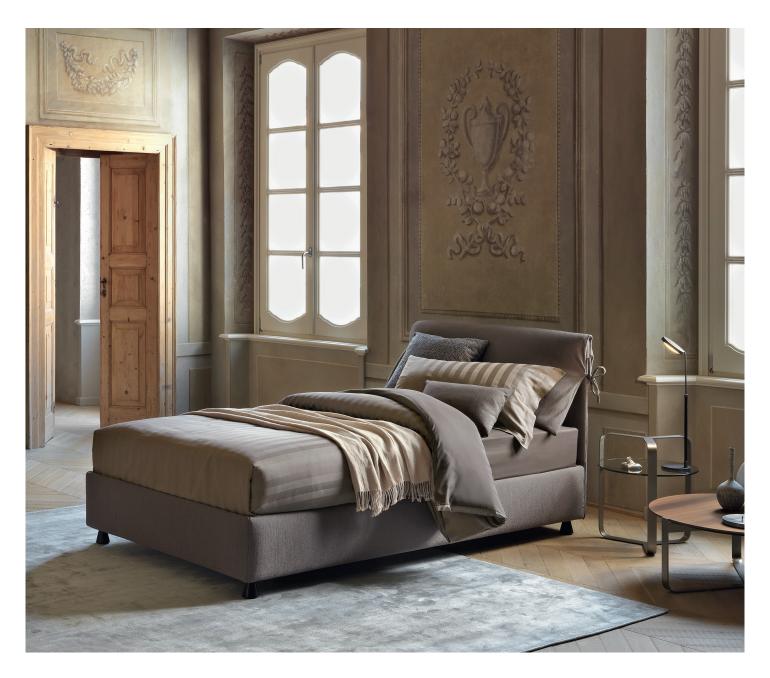

## **NATHALIE**

SINGLE design Vico Magistretti 1978 The parent of all textile beds, its bows are unmistakable. Headboard and base can be upholstered with fabric or leather. The covers are completely removable thanks to the practical Velcro fasteners. The headboard is also available in an adjustable version, to provide a more comfortable support to the resting body. The cushion covers of the headboard allow the pillows to be stored and protected from dust. Available with rigid base, box-spring base Leonardo, storage base, fixed base h 25 cm or h 16 cm and with electrical movements.