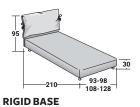

## NATHALIE SINGLE

Design Vico Magistretti 1978

BASES AND MATTRESS SUPPORTS OUTER SIZES - SIZE IN CM.

STORAGE BASE

ADJUSTABLE SLATTED BASE SLATTED BASE

STORAGE BASE SIDE OPENING

ADJUSTABLE SLATTED BASE

BASE H25