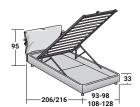

## NATHALIE SINGLE

Design Vico Magistretti 1978

BASES AND MATTRESS SUPPORTS OUTER SIZES - SIZE IN CM.

STORAGE BASE

ADJUSTABLE SLATTED BASE SLATTED BASE

STORAGE BASE SIDE OPENING

ADJUSTABLE SLATTED BASE

BASE H25

ADJUSTABLE SLATTED BASE ELECTRICALLY POWERED ADJUSTABLE SLATS

\*99 with adjustable headboard

BASE H16

ADJUSTABLE SLATTED BASE ELECTRICALLY POWERED ADJUSTABLE SLATS

 $^{*102}\,with\,adjustable\,headboard$ 