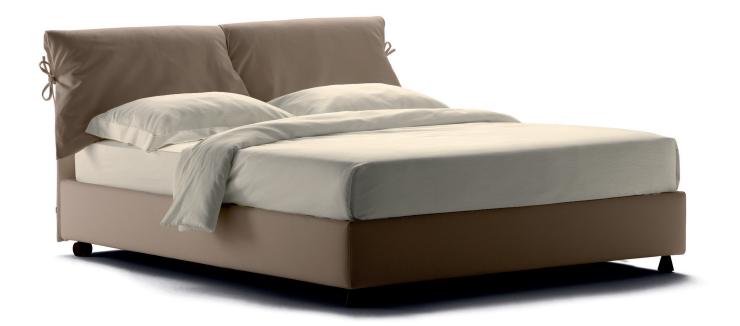

## NATHALIE DOUBLE design Vico Magistretti

1978

The parent of all textile beds, its bows are unmistakable. Headboard and base can be upholstered with fabric or leather. The covers are completely removable thanks to the practical Velcro fasteners. The headboard is also available in an adjustable version, to provide a more comfortable support to the resting body. The cushion covers of the headboard allow the pillows to be stored and protected from dust. Available with rigid base, box-spring base Leonardo, storage base, fixed base h 25 cm or h 16 cm and with electrical movements.