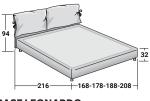

## BASES AND MATTRESS SUPPORTS OUTER SIZES - SIZE IN CM.

**BASE H25** ADJUSTABLE SLATTED BASE ELECTRICALLY POWERED ADJUSTABLE SLATS

\*99 with adjustable headboard

**BASE LEONARDO**