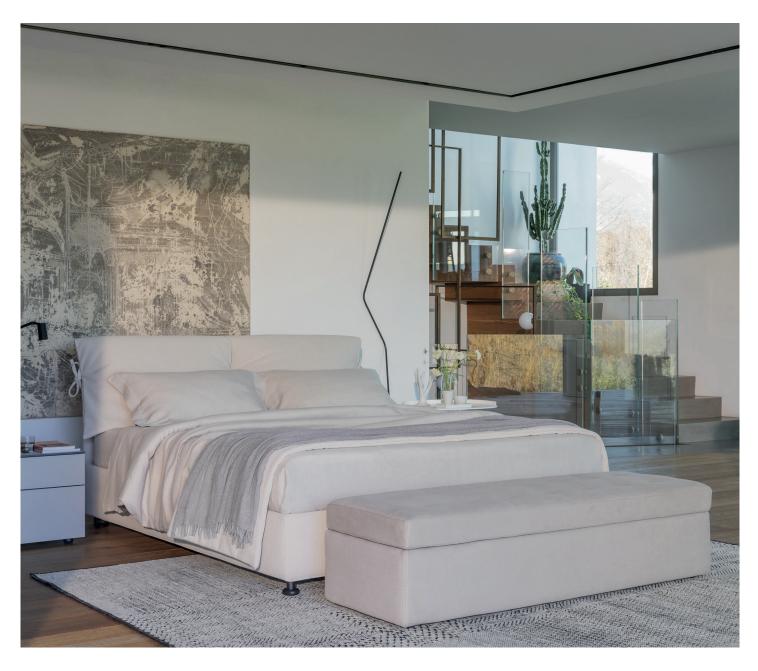

## NATHALIE DOUBLE design Vico Magistretti

1978

The parent of all textile beds, its bows are unmistakable. Headboard and base can be upholstered with fabric or leather. The covers are completely removable thanks to the practical Velcro fasteners. The headboard is also available in an adjustable version, to provide a more comfortable support to the resting body. The cushion covers of the headboard allow the pillows to be stored and protected from dust. Available with rigid base, box-spring base Leonardo, storage base, fixed base h 25 cm or h 16 cm and with electrical movements.