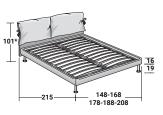

NATHALIE DOUBLE Design Vico Magistretti 1978

**STORAGE BASE** ADJUSTABLE SLATTED BASE

**BASE H16** ADJUSTABLE SLATTED BASE ELECTRICALLY POWERED ADJUSTABLE SLATS

\*102 with adjustable headboard

**RIGID BASE** 