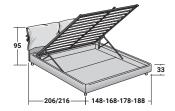

## BASES AND MATTRESS SUPPORTS OUTER SIZES - SIZE IN CM.

**BASE H25** ADJUSTABLE SLATTED BASE ELECTRICALLY POWERED ADJUSTABLE SLATS

\*99 with adjustable headboard

**BASE LEONARDO**