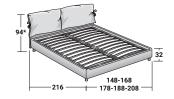

## BASES AND MATTRESS SUPPORTS OUTER SIZES - SIZE IN CM.

**BASE H25** ADJUSTABLE SLATTED BASE ELECTRICALLY POWERED ADJUSTABLE SLATS

\*99 with adjustable headboard

**BASE LEONARDO**