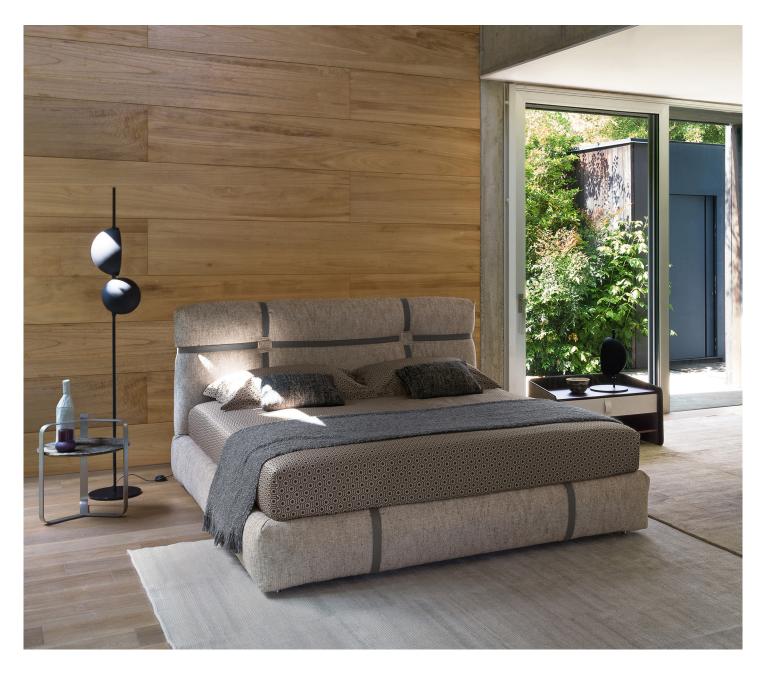

## NEW BOND

design Matteo Nunziati 2018 The name of this elegant double-size bed refers to the famous Bond Street in London. The headboard sports a detail that is original, distinctive,

and extremely difficult to reproduce. The design has been softened with a 'belt' effect that intersects in two points on the headboard: a decorative motif that expresses the tailoring skills matured in the 40 years of Flou's professional experience. The bed can be covered in fabric or leather, while the 'belts' are always and exclusively produced in leather. It is available with box-spring base Leonardo, storage base, a fixed base or a base with an electrical movement mechanism.