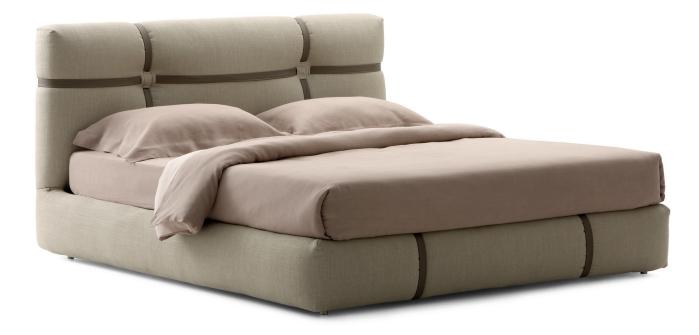

## NEW BOND

design Matteo Nunziati 2018 The name of this elegant double-size bed refers to the famous Bond Street in London. The headboard sports a detail that is original, distinctive,

and extremely difficult to reproduce. The design has been softened with a 'belt' effect that intersects in two points on the headboard: a decorative motif that expresses the tailoring skills matured in the 40 years of Flou's professional experience. The bed can be covered in fabric or leather, while the 'belts' are always and exclusively produced in leather. It is available with box-spring base Leonardo, storage base, a fixed base or a base with an electrical movement mechanism.