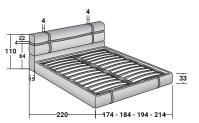

## NEWBOND DOUBLE design Matteo Nunziati 2018

ADJUSTABLE SLATTED BASE

ADJUSTABLE SLATTED BASE ELECTRICALLY POWERED ADJUSTABLE SLATS

BASES AND MATTRESS SUPPORTS OUTER SIZES - SIZE IN CM.