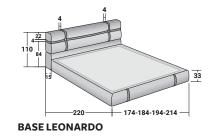

## NEWBOND DOUBLE design Matteo Nunziati 2018

ADJUSTABLE SLATTED BASE

ADJUSTABLE SLATTED BASE ELECTRICALLY POWERED ADJUSTABLE SLATS

BASES AND MATTRESS SUPPORTS OUTER SIZES - SIZE IN CM.