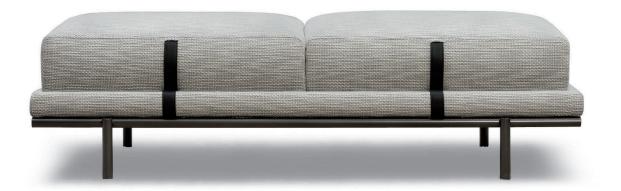

## **NEW BOND**

BENCH design Matteo Nunziati 2019

The bench New Bond perfectly shows the distinctive tailor-made qualities of Flou in the processing of fabrics and leather. The padded structure rests on cylindrical metal legs in a matt burnished or polished black nickel finish and is embellished with cushions decorated by stylish exposed stitching. The structure and cushions are anchored by belts in tone-on-tone leather or in a contrasting color: a design detail to exalt the elegance.

Completely removable fabric or leather covers.