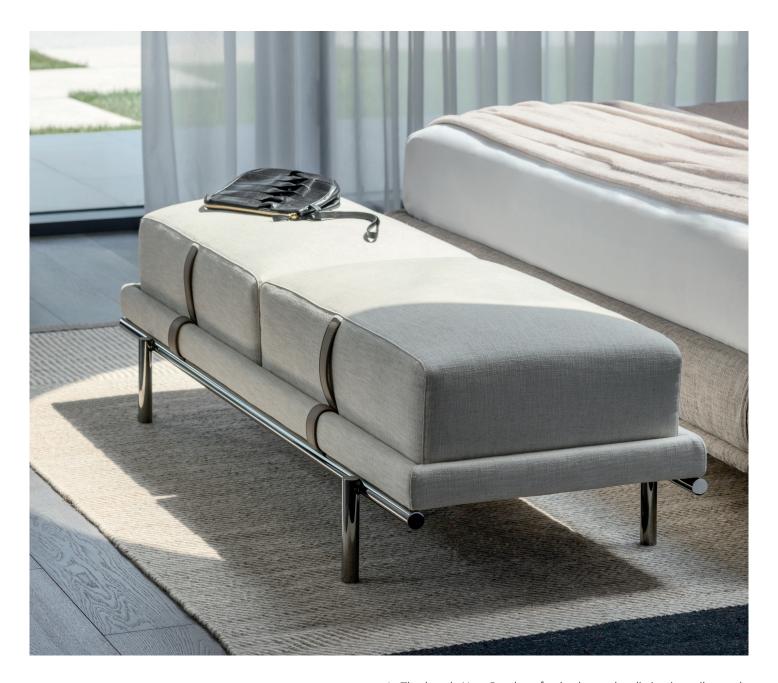

## **NEW BOND**

BENCH design Matteo Nunziati 2019

The bench New Bond perfectly shows the distinctive tailor-made qualities of Flou in the processing of fabrics and leather. The padded structure rests on cylindrical metal legs in a matt burnished or polished black nickel finish and is embellished with cushions decorated by stylish exposed stitching. The structure and cushions are anchored by belts in tone-on-tone leather or in a contrasting color: a design detail to exalt the elegance.

Completely removable fabric or leather covers.