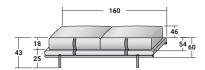

## **NEW BOND**

BENCH design Matteo Nunziati 2019

The bench New Bond perfectly shows the distinctive tailor-made qualities of Flou in the processing of fabrics and leather. The padded structure rests on cylindrical metal legs in a matt burnished or polished black nickel finish and is embellished with cushions decorated by stylish exposed stitching. The structure and cushions are anchored by belts in tone-on-tone leather or in a contrasting color: a design detail to exalt the elegance.

Completely removable fabric or leather covers.







## NEW BOND BENCH

design Rodolfo Dordoni 2019

OUTER SIZES - SIZE IN CM.