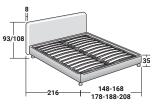

## NOTTURNO 2 DOUBLE design Centro Ricerche Flou 2008

BASES AND MATTRESS SUPPORTS
OUTER SIZES - SIZE IN CM.

**STORAGE BASE**ADJUSTABLE SLATTED BASE

**BASE H16**ADJUSTABLE SLATTED BASE
ELECTRICALLY POWERED ADJUSTABLE SLATS

BASE H25
ADJUSTABLE SLATTED BASE
ELECTRICALLY POWERED ADJUSTABLE SLATS

**BASE LEONARDO**