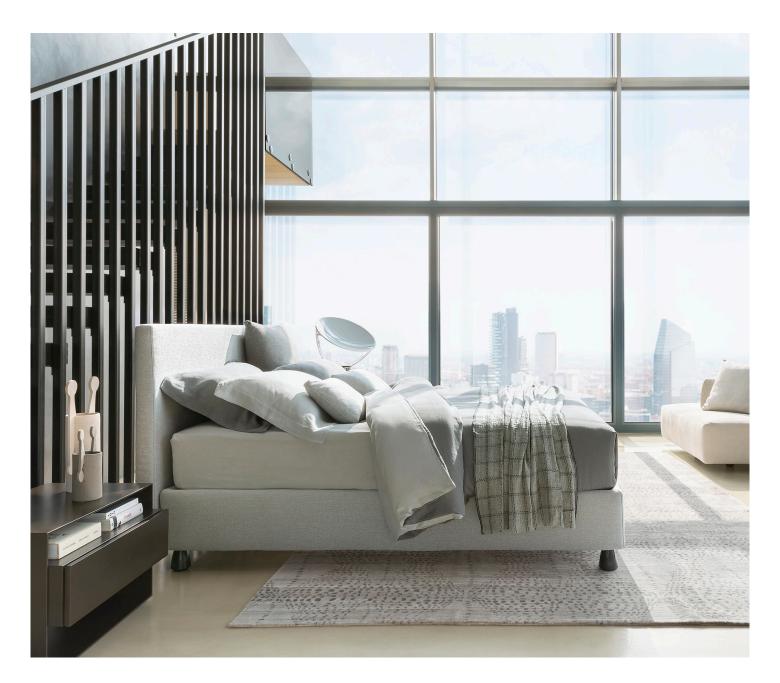

## NOTTURNO 2

DOUBLE design Centro Ricerche Flou 2008 Bed with simple and essential lines. Available with box-spring base Leonardo, storage base, fixed base h 25 cm or h 16 cm, and with electrical movements. The headboard is available in two heights and, like the base, is upholstered with removable fabric or leather cover with Velcro fastenings.