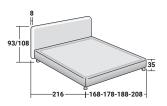

## NOTTURNO 2 DOUBLE design Centro Ricerche Flou 2008

BASES AND MATTRESS SUPPORTS
OUTER SIZES - SIZE IN CM.

**STORAGE BASE**ADJUSTABLE SLATTED BASE

**BASE H16**ADJUSTABLE SLATTED BASE
ELECTRICALLY POWERED ADJUSTABLE SLATS

BASE H25
ADJUSTABLE SLATTED BASE
ELECTRICALLY POWERED ADJUSTABLE SLATS

**BASE LEONARDO**