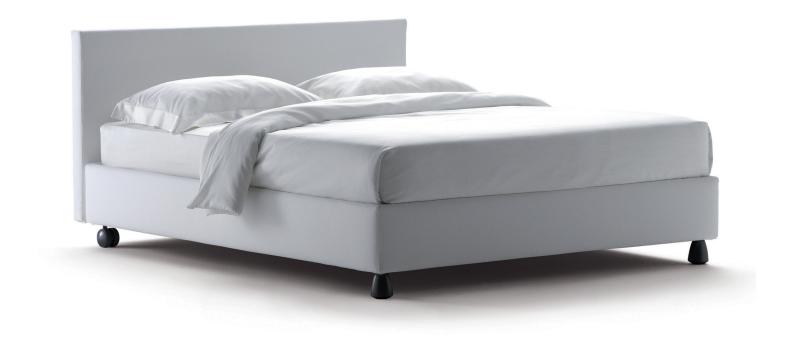

## NOTTURNO 2

DOUBLE design Centro Ricerche Flou 2008 Bed with simple and essential lines. Available with box-spring base Leonardo, storage base, fixed base h 25 cm or h 16 cm, and with electrical movements. The headboard is available in two heights and, like the base, is upholstered with removable fabric or leather cover with Velcro fastenings.