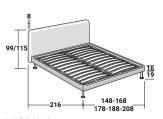

## NOTTURNO 2 DOUBLE design Centro Ricerche Flou 2008

BASES AND MATTRESS SUPPORTS
OUTER SIZES - SIZE IN CM.

**STORAGE BASE**ADJUSTABLE SLATTED BASE

**BASE H16**ADJUSTABLE SLATTED BASE
ELECTRICALLY POWERED ADJUSTABLE SLATS

BASE H25
ADJUSTABLE SLATTED BASE
ELECTRICALLY POWERED ADJUSTABLE SLATS

**BASE LEONARDO**