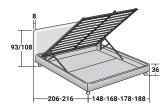

## NOTTURNO 2 DOUBLE design Centro Ricerche Flou 2008

BASES AND MATTRESS SUPPORTS
OUTER SIZES - SIZE IN CM.

**STORAGE BASE**ADJUSTABLE SLATTED BASE

**BASE H16**ADJUSTABLE SLATTED BASE
ELECTRICALLY POWERED ADJUSTABLE SLATS

BASE H25
ADJUSTABLE SLATTED BASE
ELECTRICALLY POWERED ADJUSTABLE SLATS

**BASE LEONARDO**