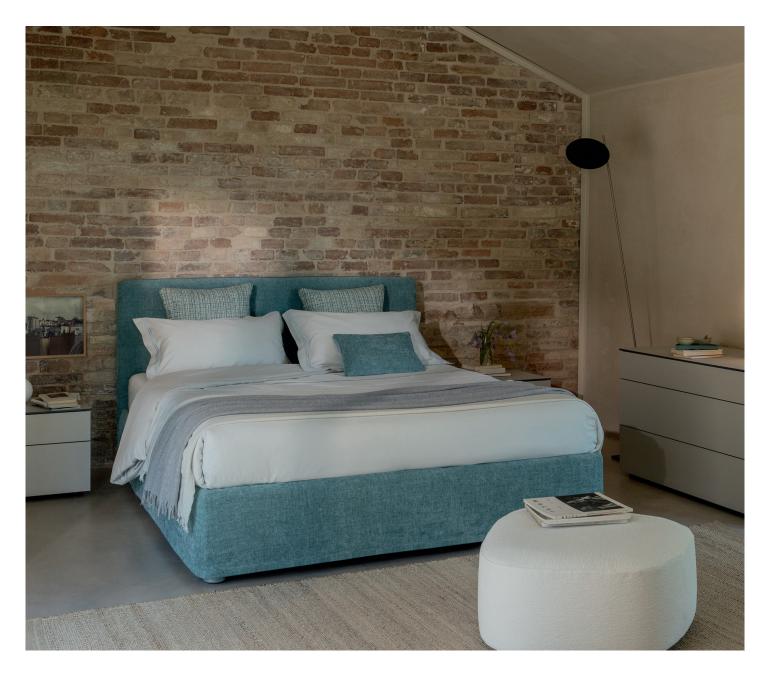

## NOTTURNO SHABBY CHIC

DOUBLE design Centro Ricerche Flou 2015 Clean, simple and elegant lines have produced an "evergreen" bed to suit every style and taste, every ambience and every furnishing choice.

The "Shabby Chic" version projects a clearly contemporary orientation, enhanced by trendy covers, delicate colors with a deliberately well-worn appearance. The headboard is linear and smooth; it is padded and finished, like the base, in completely removable covers in fabric or leather. Available with box-spring base Leonardo, storage base, fixed base, or base with an electrical movements.