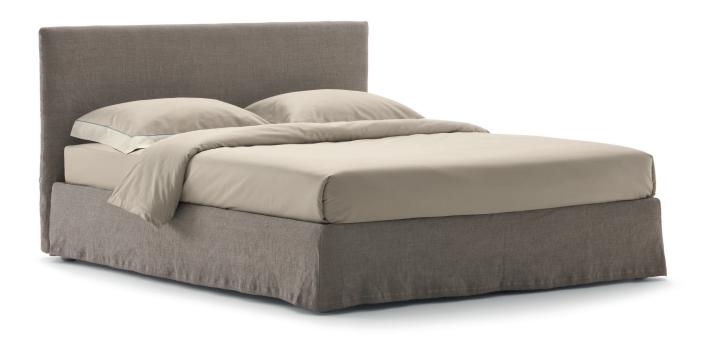

## NOTTURNO SHABBY CHIC

DOUBLE design Centro Ricerche Flou 2015 Clean, simple and elegant lines have produced an "evergreen" bed to suit every style and taste, every ambience and every furnishing choice.

The "Shabby Chic" version projects a clearly contemporary orientation, enhanced by trendy covers, delicate colors with a deliberately well-worn appearance. The headboard is linear and smooth; it is padded and finished, like the base, in completely removable covers in fabric or leather. Available with box-spring base Leonardo, storage base, fixed base, or base with an electrical movements.