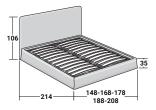

## NOTTURNO SHABBY CHIC DOUBLE

design Centro Ricerche Flou 2015

STORAGE BASE ADJUSTABLE SLATTED BASE

BASE H25 ADJUSTABLE SLATTED BASE ELECTRICALLY POWERED ADJUSTABLE SLATS

BASES AND MATTRESS SUPPORTS OUTER SIZES - SIZE IN CM.