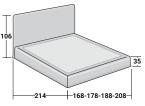

## NOTTURNO SHABBY CHIC DOUBLE

design Centro Ricerche Flou 2015

STORAGE BASE ADJUSTABLE SLATTED BASE

BASE H25 ADJUSTABLE SLATTED BASE ELECTRICALLY POWERED ADJUSTABLE SLATS

BASES AND MATTRESS SUPPORTS OUTER SIZES - SIZE IN CM.