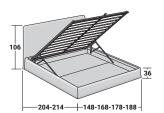

## NOTTURNO SHABBY CHIC DOUBLE

design Centro Ricerche Flou 2015

STORAGE BASE ADJUSTABLE SLATTED BASE

BASE H25 ADJUSTABLE SLATTED BASE ELECTRICALLY POWERED ADJUSTABLE SLATS

BASES AND MATTRESS SUPPORTS OUTER SIZES - SIZE IN CM.

**BASE LEONARDO**