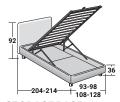

## NOTTURNO

SINGLE design Vittorio Prato 1982 Functional bed with clean, elegant lines. The headboard is padded and, like the base, upholstered with fabric or leather covers that can be completely removed thanks to the practical Velcro fasteners. Available with box-spring base Leonardo, storage base, fixed base h 25 cm or h 16 cm and with electrical movements.







NOTTURNO SINGLE design Vittorio Prato 1982



**STORAGE BASE** ADJUSTABLE SLATTED BASE



**BASE H25** ADJUSTABLE SLATTED BASE ELECTRICALLY POWERED ADJUSTABLE SLATS



**STORAGE BASE SIDE OPENING** ADJUSTABLE SLATTED BASE



**BASE H16** ADJUSTABLE SLATTED BASE ELECTRICALLY POWERED ADJUSTABLE SLATS

## BASES AND MATTRESS SUPPORTS OUTER SIZES - SIZE IN CM.



**BASE LEONARDO**