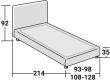

## NOTTURNO

SINGLE design Vittorio Prato 1982 Functional bed with clean, elegant lines. The headboard is padded and, like the base, upholstered with fabric or leather covers that can be completely removed thanks to the practical Velcro fasteners. Available with box-spring base Leonardo, storage base, fixed base h 25 cm or h 16 cm and with electrical movements.







NOTTURNO SINGLE design Vittorio Prato 1982



**STORAGE BASE** ADJUSTABLE SLATTED BASE



**BASE H25** ADJUSTABLE SLATTED BASE ELECTRICALLY POWERED ADJUSTABLE SLATS



**STORAGE BASE SIDE OPENING** ADJUSTABLE SLATTED BASE



**BASE H16** ADJUSTABLE SLATTED BASE ELECTRICALLY POWERED ADJUSTABLE SLATS

## BASES AND MATTRESS SUPPORTS OUTER SIZES - SIZE IN CM.



**BASE LEONARDO**