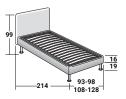

**BASE H16** ADJUSTABLE SLATTED BASE ELECTRICALLY POWERED ADJUSTABLE SLATS

## BASES AND MATTRESS SUPPORTS OUTER SIZES - SIZE IN CM.

**BASE LEONARDO**