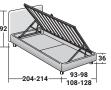

NOTTURNO SINGLE design Vittorio Prato 1982

**STORAGE BASE** ADJUSTABLE SLATTED BASE

**BASE H25** ADJUSTABLE SLATTED BASE ELECTRICALLY POWERED ADJUSTABLE SLATS

**STORAGE BASE SIDE OPENING** ADJUSTABLE SLATTED BASE

## BASES AND MATTRESS SUPPORTS OUTER SIZES - SIZE IN CM.

**BASE LEONARDO**