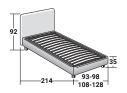

## NOTTURNO

SINGLE design Vittorio Prato 1982 Functional bed with clean, elegant lines. The headboard is padded and, like the base, upholstered with fabric or leather covers that can be completely removed thanks to the practical Velcro fasteners. Available with box-spring base Leonardo, storage base, fixed base h 25 cm or h 16 cm and with electrical movements.







NOTTURNO SINGLE design Vittorio Prato 1982



**STORAGE BASE** ADJUSTABLE SLATTED BASE



**BASE H25** ADJUSTABLE SLATTED BASE ELECTRICALLY POWERED ADJUSTABLE SLATS



**STORAGE BASE SIDE OPENING** ADJUSTABLE SLATTED BASE



**BASE H16** ADJUSTABLE SLATTED BASE ELECTRICALLY POWERED ADJUSTABLE SLATS

## BASES AND MATTRESS SUPPORTS OUTER SIZES - SIZE IN CM.



**BASE LEONARDO**