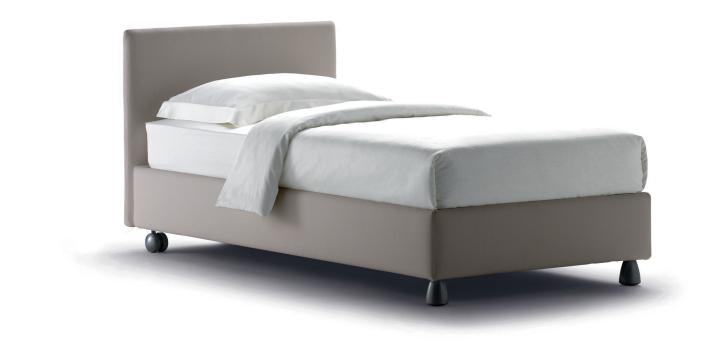

## NOTTURNO

SINGLE design Vittorio Prato 1982 Functional bed with clean, elegant lines. The headboard is padded and, like the base, upholstered with fabric or leather covers that can be completely removed thanks to the practical Velcro fasteners. Available with box-spring base Leonardo, storage base, fixed base h 25 cm or h 16 cm and with electrical movements.

NOTTURNO SINGLE design Vittorio Prato 1982

**STORAGE BASE** ADJUSTABLE SLATTED BASE

**BASE H25** ADJUSTABLE SLATTED BASE ELECTRICALLY POWERED ADJUSTABLE SLATS

**STORAGE BASE SIDE OPENING** ADJUSTABLE SLATTED BASE