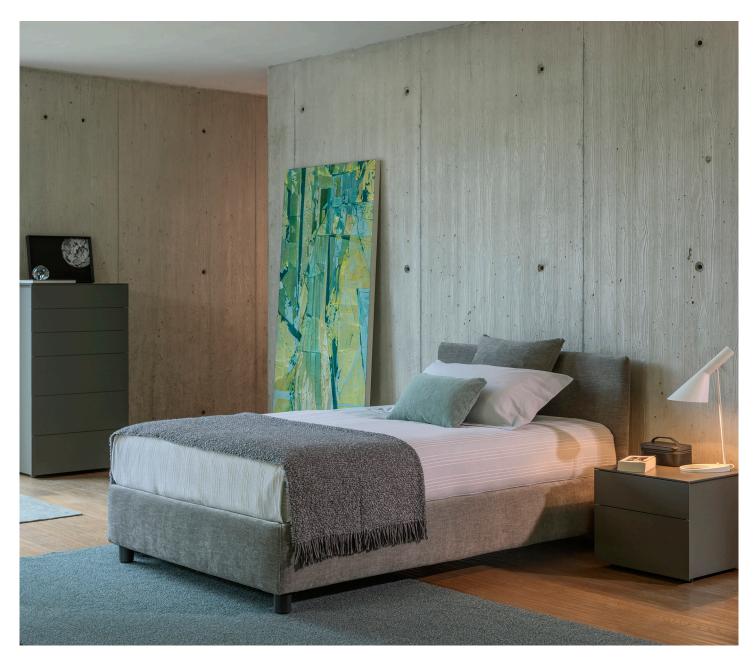

## NOTTURNO

SINGLE design Vittorio Prato 1982 Functional bed with clean, elegant lines. The headboard is padded and, like the base, upholstered with fabric or leather covers that can be completely removed thanks to the practical Velcro fasteners. Available with box-spring base Leonardo, storage base, fixed base h 25 cm or h 16 cm and with electrical movements.