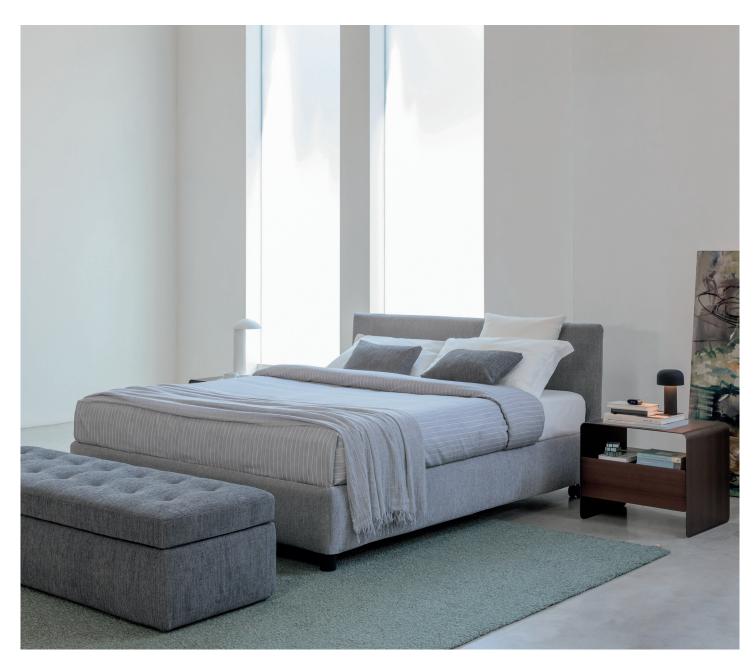

## NOTTURNO

DOUBLE design Vittorio Prato 1982 Functional bed with clean, elegant lines. The headboard is padded and, like the base, upholstered with fabric or leather covers that can be completely removed thanks to the practical Velcro fasteners. Available with box-spring base Leonardo, storage base, fixed base h 25 cm or h 16 cm and with electrical movements.