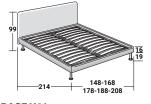

## NOTTURNO

DOUBLE design Vittorio Prato 1982 Functional bed with clean, elegant lines. The headboard is padded and, like the base, upholstered with fabric or leather covers that can be completely removed thanks to the practical Velcro fasteners. Available with box-spring base Leonardo, storage base, fixed base h 25 cm or h 16 cm and with electrical movements.

NOTTURNO DOUBLE design Centro Ricerche Flou 1982

**STORAGE BASE** ADJUSTABLE SLATTED BASE

**BASE H25** ADJUSTABLE SLATTED BASE ELECTRICALLY POWERED ADJUSTABLE SLATS

**BASE LEONARDO** 

**BASE H16** ADJUSTABLE SLATTED BASE ELECTRICALLY POWERED ADJUSTABLE SLATS