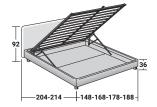

NOTTURNO DOUBLE design Centro Ricerche Flou 1982

**STORAGE BASE** ADJUSTABLE SLATTED BASE

**BASE H25** ADJUSTABLE SLATTED BASE ELECTRICALLY POWERED ADJUSTABLE SLATS

**BASE LEONARDO** 

**BASE H16** ADJUSTABLE SLATTED BASE ELECTRICALLY POWERED ADJUSTABLE SLATS