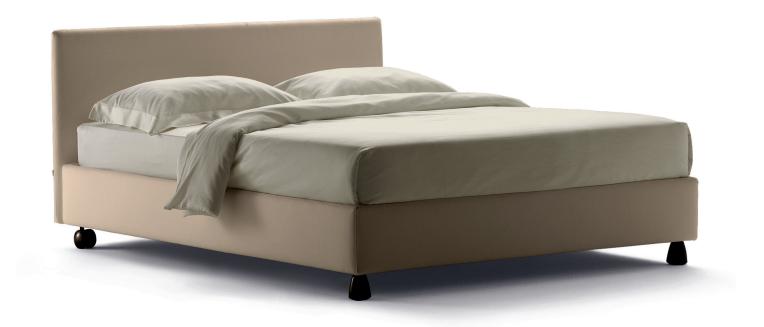

## NOTTURNO

DOUBLE design Vittorio Prato 1982 Functional bed with clean, elegant lines. The headboard is padded and, like the base, upholstered with fabric or leather covers that can be completely removed thanks to the practical Velcro fasteners. Available with box-spring base Leonardo, storage base, fixed base h 25 cm or h 16 cm and with electrical movements.