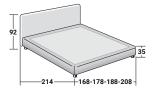

## NOTTURNO

DOUBLE design Vittorio Prato 1982 Functional bed with clean, elegant lines. The headboard is padded and, like the base, upholstered with fabric or leather covers that can be completely removed thanks to the practical Velcro fasteners. Available with box-spring base Leonardo, storage base, fixed base h 25 cm or h 16 cm and with electrical movements.

NOTTURNO DOUBLE design Centro Ricerche Flou 1982

**STORAGE BASE** ADJUSTABLE SLATTED BASE

**BASE H25** ADJUSTABLE SLATTED BASE ELECTRICALLY POWERED ADJUSTABLE SLATS

**BASE LEONARDO** 

**BASE H16** ADJUSTABLE SLATTED BASE ELECTRICALLY POWERED ADJUSTABLE SLATS