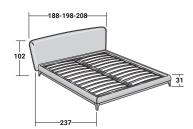

## **OLIVIER DOUBLE**

design Emanuela Garbin - Mario Dell'Orto 2012

BASES AND MATTRESS SUPPORTS OUTER SIZES - SIZE IN CM.

ADJUSTABLE SLATTED BASE ELECTRICALLY POWERED ADJUSTABLE SLATS