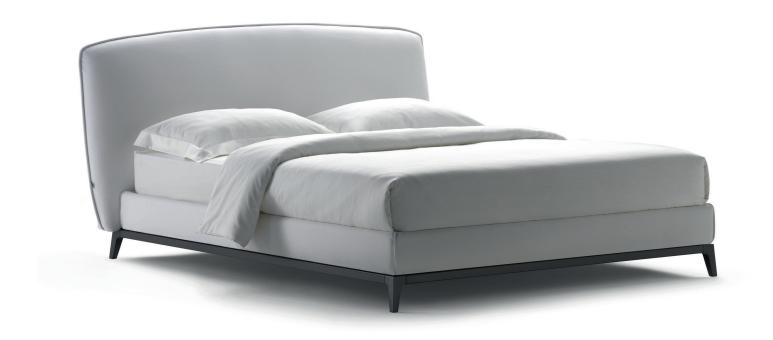

## **OLIVIER**

DOUBLE design Emanuela Garbin - Mario Dell'Orto 2012 Elegant and charming double bed with padded headboard and base and cover available in two versions: one in completely removable fabric or leather, the other inskilfully woven leather in one colour or black&white with diamond-shaped pattern. The bed is available with adjustable slatted mattress support and with electrical movements. The steel frame and the four aluminium feet, burnished colour lacquered, give character to the bed.

## **OLIVIER DOUBLE**

design Emanuela Garbin - Mario Dell'Orto 2012

BASES AND MATTRESS SUPPORTS OUTER SIZES - SIZE IN CM.

ADJUSTABLE SLATTED BASE ELECTRICALLY POWERED ADJUSTABLE SLATS