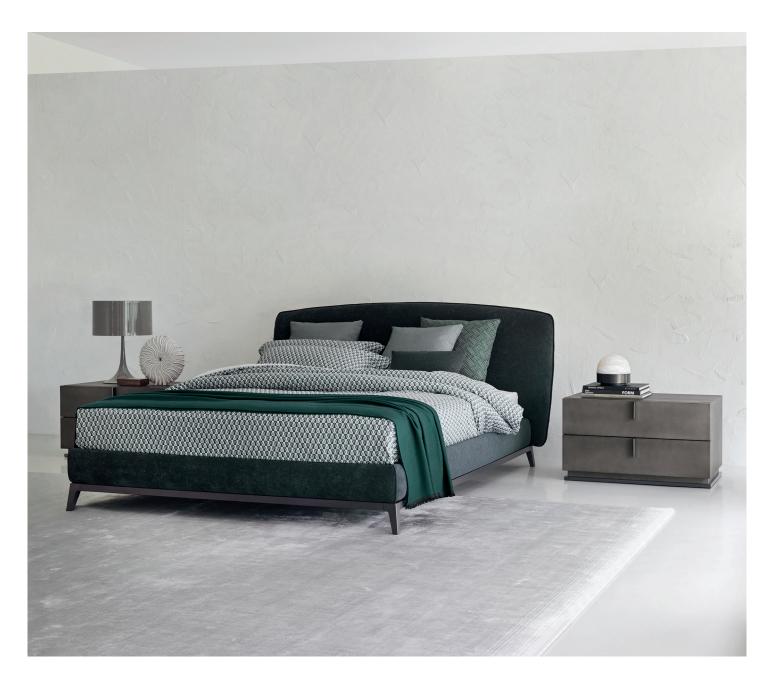

## **OLIVIER**

DOUBLE design Emanuela Garbin - Mario Dell'Orto 2012 Elegant and charming double bed with padded headboard and base and cover available in two versions: one in completely removable fabric or leather, the other inskilfully woven leather in one colour or black&white with diamond-shaped pattern. The bed is available with adjustable slatted mattress support and with electrical movements. The steel frame and the four aluminium feet, burnished colour lacquered, give character to the bed.

## **OLIVIER DOUBLE**

design Emanuela Garbin - Mario Dell'Orto 2012

BASES AND MATTRESS SUPPORTS OUTER SIZES - SIZE IN CM.

ADJUSTABLE SLATTED BASE ELECTRICALLY POWERED ADJUSTABLE SLATS