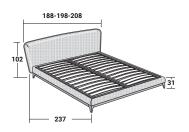

## OLIVIER WOVEN LEATHER DOUBLE

design Emanuela Garbin - Mario Dell'Orto 2012

BASES AND MATTRESS SUPPORTS OUTER SIZES - SIZE IN CM.

ADJUSTABLE SLATTED BASE ELECTRICALLY POWERED ADJUSTABLE SLATS