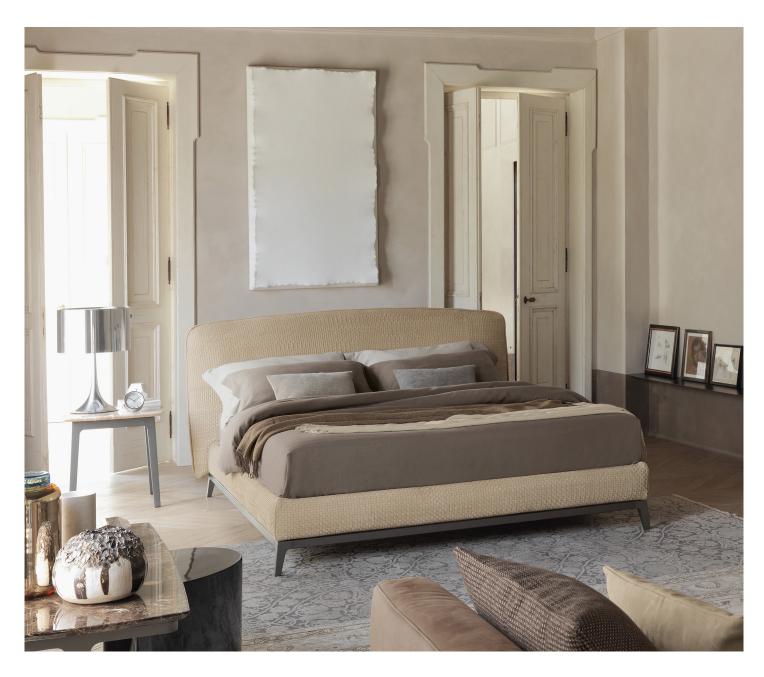

OLIVIER DOUBLE design Emanuela Garbin - Mario Dell'Orto 2012 Elegant and charming double bed with padded headboard and base and cover available in two versions: one in completely removable fabric or leather, the other in skilfully woven leather in one colour or black&white with diamond-shaped pattern. The bed is available with adjustable slatted mattress support and with electrical movements. The steel frame and the four aluminium feet, burnished colour lacquered, give character to the bed.