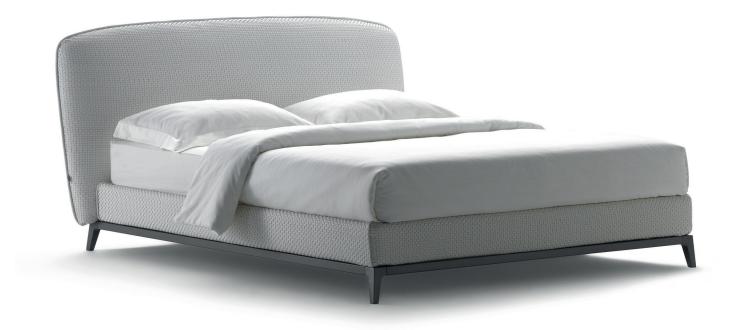

OLIVIER DOUBLE design Emanuela Garbin - Mario Dell'Orto 2012 Elegant and charming double bed with padded headboard and base and cover available in two versions: one in completely removable fabric or leather, the other in skilfully woven leather in one colour or black&white with diamond-shaped pattern. The bed is available with adjustable slatted mattress support and with electrical movements. The steel frame and the four aluminium feet, burnished colour lacquered, give character to the bed.