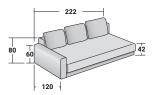

## PIAZZADUOMO TRANSFORMABLE

design Giulio Manzoni 2013

BASES AND MATTRESS SUPPORTS OUTER SIZES - SIZE IN CM.

WITH 2 ARMRESTS

SLATTED BASE

WITH 1 ARMREST

SLATTED BASE

WITHOUT ARMRESTS

SLATTED BASE