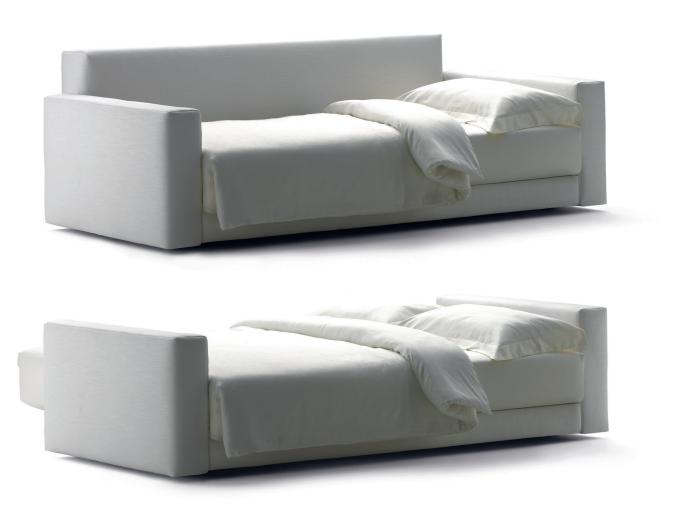

## **PIAZZADUOMO**

TRANSFORMABLE design Giulio Manzoni

nzoni 2013 This is the perfect combination of sofa and bed; Piazza Duomo provides versatile solutions for the problems of space with a dash of contemporary elegance. A new living concept that demonstrates how easy it is to convert the lounge into a bedroom, with a product that is not the traditional sofa-bed, but a sofa that can be easily transformed into a single or double-size bed. Slatted mattress support for a spring or Memoform mattress.

Headboards and seating have removable covers in fabric or leather, with velcro fasteners.

The sofa-bed is supplied with three back cushions that have easily removable zip-fastened covers.