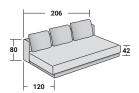

## PIAZZADUOMO TRANSFORMABLE

design Giulio Manzoni 2013

BASES AND MATTRESS SUPPORTS OUTER SIZES - SIZE IN CM.

WITH 2 ARMRESTS

SLATTED BASE

WITH 1 ARMREST

SLATTED BASE

WITHOUT ARMRESTS

SLATTED BASE