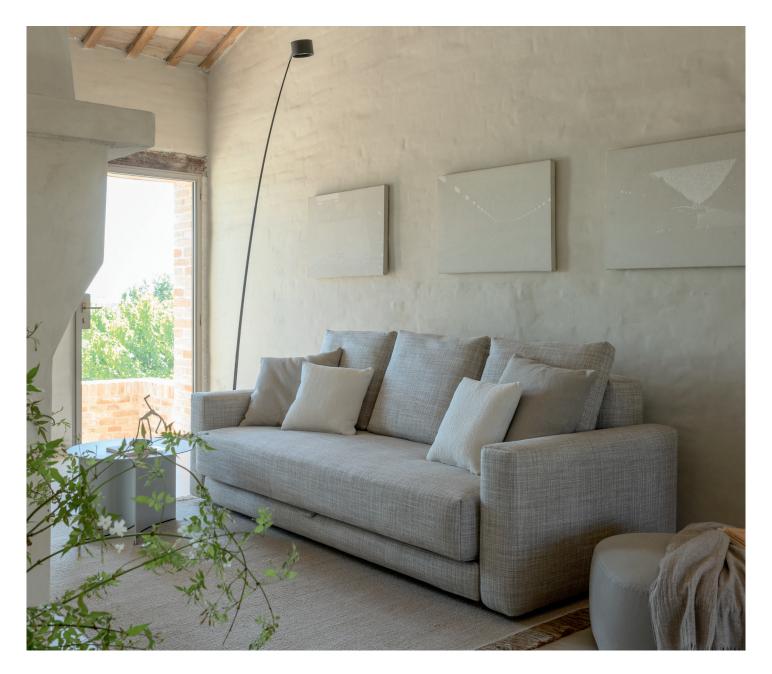

## **PIAZZADUOMO**

TRANSFORMABLE design Giulio Manzoni

nzoni 2013 This is the perfect combination of sofa and bed; Piazza Duomo provides versatile solutions for the problems of space with a dash of contemporary elegance. A new living concept that demonstrates how easy it is to convert the lounge into a bedroom, with a product that is not the traditional sofa-bed, but a sofa that can be easily transformed into a single or double-size bed. Slatted mattress support for a spring or Memoform mattress.

Headboards and seating have removable covers in fabric or leather, with velcro fasteners.

The sofa-bed is supplied with three back cushions that have easily removable zip-fastened covers.