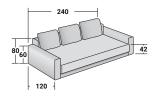

## PIAZZADUOMO TRANSFORMABLE

design Giulio Manzoni 2013

BASES AND MATTRESS SUPPORTS OUTER SIZES - SIZE IN CM.

WITH 2 ARMRESTS

SLATTED BASE

WITH 1 ARMREST

SLATTED BASE

WITHOUT ARMRESTS

SLATTED BASE