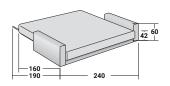

## PIAZZADUOMO TRANSFORMABLE

design Giulio Manzoni 2013

BASES AND MATTRESS SUPPORTS OUTER SIZES - SIZE IN CM.

WITH 2 ARMRESTS

SLATTED BASE

WITH 1 ARMREST

SLATTED BASE

WITHOUT ARMRESTS

SLATTED BASE