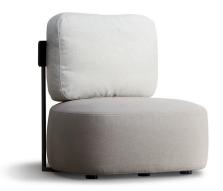

## PIERRE

ARMCHAIR design Studio Contromano 2021

Armchairs with a soft, irregular shape and a padded seat with a completely removable leather or fabric cover, they are available in three dimensions and with a backrest in two versions: in the "shell" version the backrest is a curved metal shell that gives it a strong aesthetic sign, in the other the metal backrest is minimal and transversal, making the fabrics the real protagonists of this piece of furniture.

The option of freely combining the seat cover, the backrest cover and the metal finish (anodic bronze, white, matt burnished, black, greige, oxide, silver oxide and desert rock) makes the Pierre armchairs lively, young, capable of giving any environment a touch of personal originality.