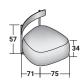

romano 2021

Armchairs with a soft, irregular shape and a padded seat with a completely removable leather or fabric cover, they are available in three dimensions and with a backrest in two versions: in the "shell" version the backrest is a curved metal shell that gives it a strong aesthetic sign, in the other the metal backrest is minimal and transversal, making the fabrics the real protagonists of this piece of furniture.

The option of freely combining the seat cover, the backrest cover and the metal finish (anodic bronze, white, matt burnished, black, greige, oxide, silver oxide and desert rock) makes the Pierre armchairs lively, young, capable of giving any environment a touch of personal originality.







## PIERRE ARMCHAIR

design Studio Contromano 2021

OUTER SIZES - SIZE IN CM.