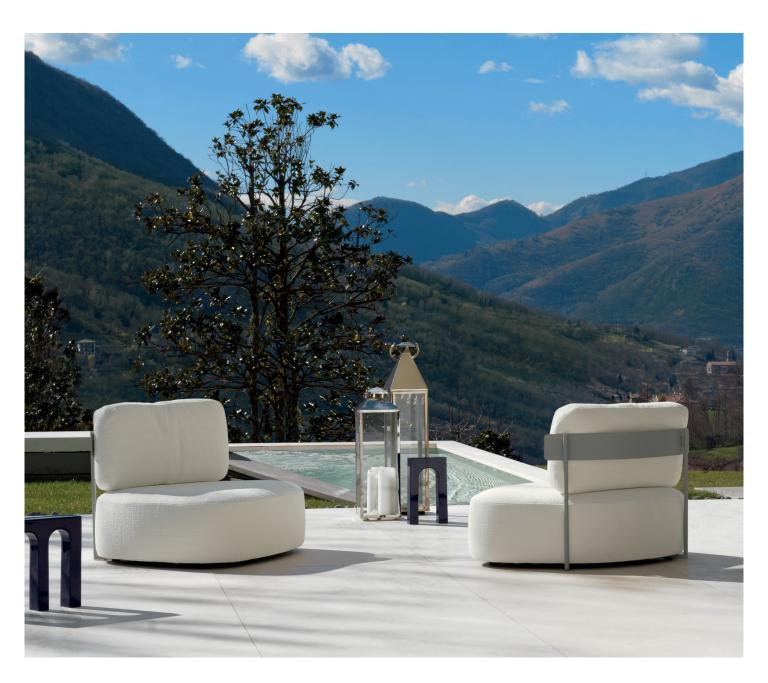

## PIERRE

ARMCHAIR design Studio Contromano 2021

Armchairs with a soft, irregular shape and a padded seat with a completely removable leather or fabric cover, they are available in three dimensions and with a backrest in two versions: in the "shell" version the backrest is a curved metal shell that gives it a strong aesthetic sign, in the other the metal backrest is minimal and transversal, making the fabrics the real protagonists of this piece of furniture.

The option of freely combining the seat cover, the backrest cover and the metal finish (anodic bronze, white, matt burnished, black, greige, oxide, silver oxide and desert rock) makes the Pierre armchairs lively, young, capable of giving any environment a touch of personal originality.