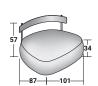

mano 2021

Armchairs with a soft, irregular shape and a padded seat with a completely removable leather or fabric cover, they are available in three dimensions and with a backrest in two versions: in the "shell" version the backrest is a curved metal shell that gives it a strong aesthetic sign, in the other the metal backrest is minimal and transversal, making the fabrics the real protagonists of this piece of furniture.

The option of freely combining the seat cover, the backrest cover and the metal finish (anodic bronze, white, matt burnished, black, greige, oxide, silver oxide and desert rock) makes the Pierre armchairs lively, young, capable of giving any environment a touch of personal originality.







## PIERRE ARMCHAIR

design Studio Contromano 2021

OUTER SIZES - SIZE IN CM.