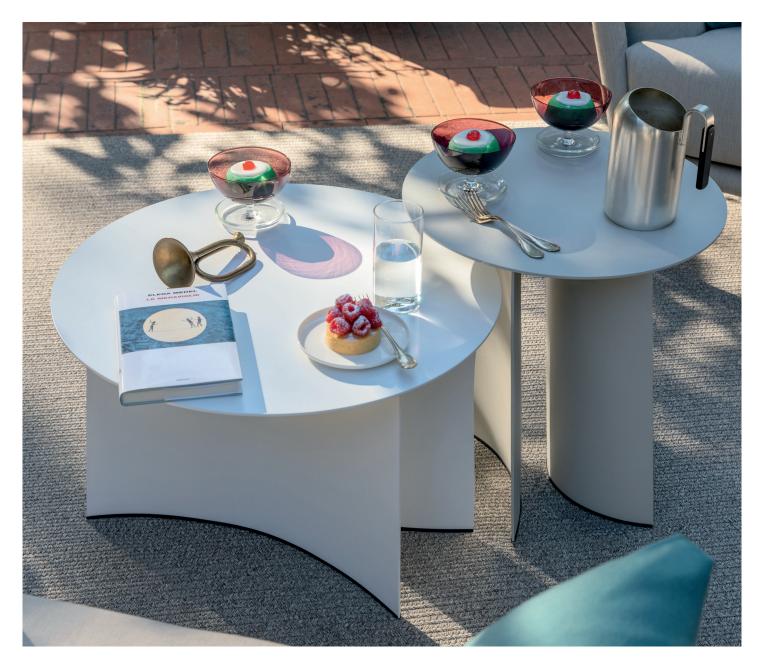

## PIERRE SMALL TABLE OUTDOOR design Studio Contromano 2020

Metal round coffee tables in four sizes and different finishes that allow them to be used outdoors: anodic bronze, matt burnished, white, black, greige. The curved base and the variety of heights are carefully studied to allow them to lie close to each other and to the poufs of the same collection, creating original and playful compositions that are never the