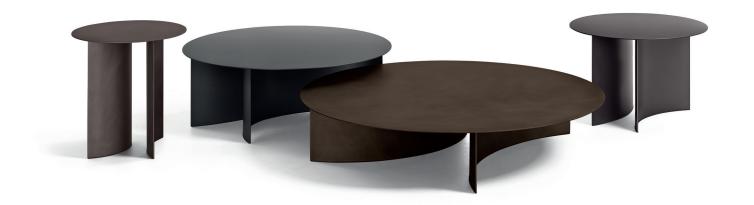

## PIERRE SMALL TABLE OUTDOOR design Studio Contromano 2020

Metal round coffee tables in four sizes and different finishes that allow them to be used outdoors: anodic bronze, matt burnished, white, black, greige. The curved base and the variety of heights are carefully studied to allow them to lie close to each other and to the poufs of the same collection, creating original and playful compositions that are never the