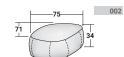

## PIERRE POUF OUTDOOR design Studio Contromano 2020

Collection of poufs with uneven forms, in different dimensions. The padding and cover were specifically designed for outdoor use; the cover, available in a wide range of fabrics and colours, is totally removable and enriched with visible topstiches that define their rounded shape. Combined with the coffee tables of the same series they create unique and playful compositions that can be easily arranged and rearranged. A cover in waterproof and breathable polyester fabric allows the poufs to be kept in good conditions when not in use and it protects them from atmospheric agents and from the effects of sunlight.







## PIERRE POUF - OUTDOOR

design Studio Contromano 2020









## ${\sf OUTER\,SIZES\,\text{-}\,SIZE\,IN\,CM.}$