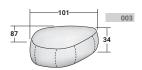

## PIERRE POUF OUTDOOR design Studio Contromano 2020

Collection of poufs with uneven forms, in different dimensions. The padding and cover were specifically designed for outdoor use; the cover, available in a wide range of fabrics and colours, is totally removable and enriched with visible topstiches that define their rounded shape. Combined with the coffee tables of the same series they create unique and playful compositions that can be easily arranged and rearranged. A cover in waterproof and breathable polyester fabric allows the poufs to be kept in good conditions when not in use and it protects them from atmospheric agents and from the effects of sunlight.







## PIERRE POUF - OUTDOOR

design Studio Contromano 2020









## ${\sf OUTER\,SIZES\,\text{-}\,SIZE\,IN\,CM.}$