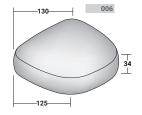

## PIERRE POUF OUTDOOR design Studio Contromano 2020

Collection of poufs with uneven forms, in different dimensions. The padding and cover were specifically designed for outdoor use; the cover, available in a wide range of fabrics and colours, is totally removable and enriched with visible topstiches that define their rounded shape. Combined with the coffee tables of the same series they create unique and playful compositions that can be easily arranged and rearranged. A cover in waterproof and breathable polyester fabric allows the poufs to be kept in good conditions when not in use and it protects them from atmospheric agents and from the effects of sunlight.







## PIERRE POUF - OUTDOOR

design Studio Contromano 2020









## ${\sf OUTER\,SIZES\,\text{-}\,SIZE\,IN\,CM.}$