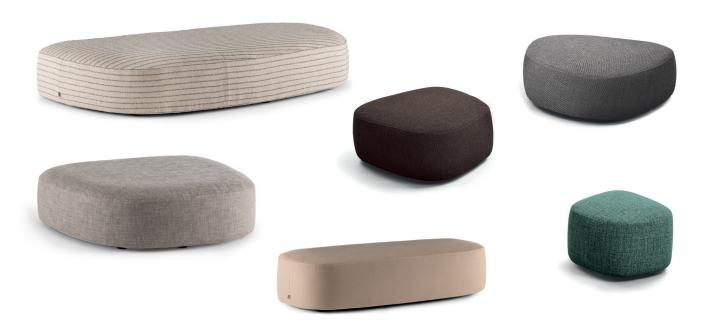

## PIERRE POUF OUTDOOR design Studio Contromano 2020

Collection of poufs with uneven forms, in different dimensions. The padding and cover were specifically designed for outdoor use; the cover, available in a wide range of fabrics and colours, is totally removable and enriched with visible topstiches that define their rounded shape. Combined with the coffee tables of the same series they create unique and playful compositions that can be easily arranged and rearranged. A cover in waterproof and breathable polyester fabric allows the poufs to be kept in good conditions when not in use and it protects them from atmospheric agents and from the effects of sunlight.

## PIERRE POUF - OUTDOOR

design Studio Contromano 2020