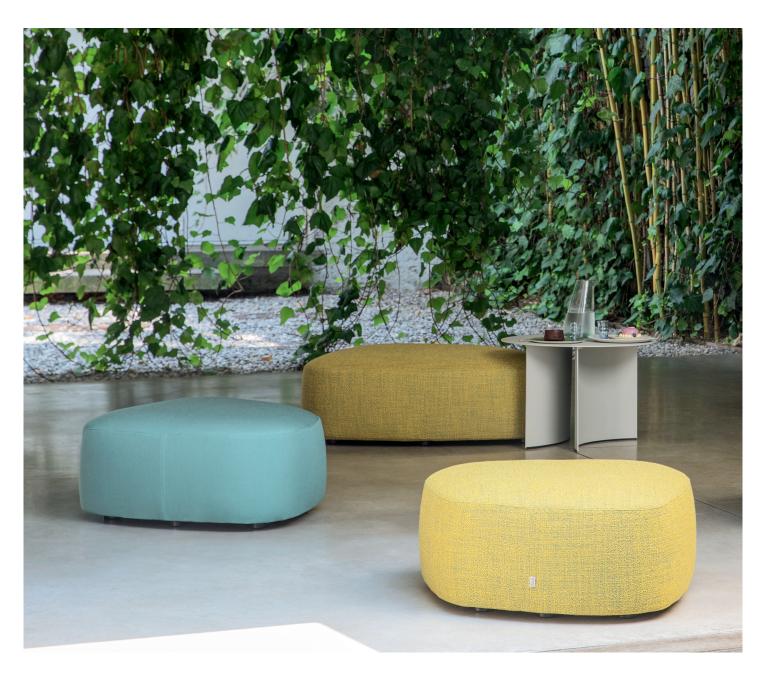

## PIERRE POUF OUTDOOR design Studio Contromano 2020

Collection of poufs with uneven forms, in different dimensions. The padding and cover were specifically designed for outdoor use; the cover, available in a wide range of fabrics and colours, is totally removable and enriched with visible topstiches that define their rounded shape. Combined with the coffee tables of the same series they create unique and playful compositions that can be easily arranged and rearranged. A cover in waterproof and breathable polyester fabric allows the poufs to be kept in good conditions when not in use and it protects them from atmospheric agents and from the effects of sunlight.

## PIERRE POUF - OUTDOOR

design Studio Contromano 2020