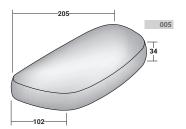

## PIERRE POUF OUTDOOR design Studio Contromano 2020

Collection of poufs with uneven forms, in different dimensions. The padding and cover were specifically designed for outdoor use; the cover, available in a wide range of fabrics and colours, is totally removable and enriched with visible topstiches that define their rounded shape. Combined with the coffee tables of the same series they create unique and playful compositions that can be easily arranged and rearranged. A cover in waterproof and breathable polyester fabric allows the poufs to be kept in good conditions when not in use and it protects them from atmospheric agents and from the effects of sunlight.







## PIERRE POUF - OUTDOOR

design Studio Contromano 2020









## ${\sf OUTER\,SIZES\,\text{-}\,SIZE\,IN\,CM.}$