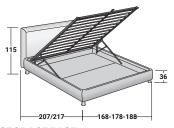

## POCHETTE PURE DOUBLE

design Centro Ricerche FLou 2008

STORAGE BASE

ADJUSTABLE SLATTED BASE\*
ORTHOPAEDIC SURFACE\*

BASE H25

ADJUSTABLE SLATTED BASE \*
ORTHOPAEDIC SURFACE \*
ELECTRICALLY POWERED ADJUSTABLE SLATS \*

\* Available also with loose valance cover