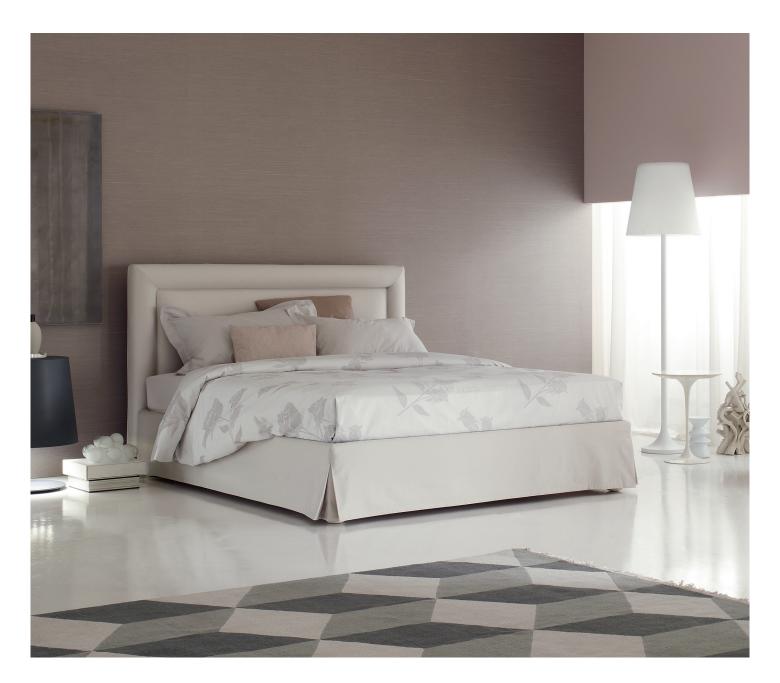

## **POCHETTE PURE**

DOUBLE design Centro Ricerche Flou 2008 Sumptuously elegant double-size bed available with box-spring base Leonardo, fixed base h 25 cm, with storage base and with electrical movements. Headboard and base padded and upholstered with fabric or leather covers, completely removable thanks to practical Velcro fasteners.

## POCHETTE PURE DOUBLE

design Centro Ricerche FLou 2008

STORAGE BASE

ADJUSTABLE SLATTED BASE\*
ORTHOPAEDIC SURFACE\*

BASE H25

ADJUSTABLE SLATTED BASE \*
ORTHOPAEDIC SURFACE \*
ELECTRICALLY POWERED ADJUSTABLE SLATS \*