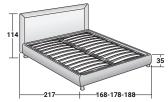

## POCHETTE PURE DOUBLE

design Centro Ricerche FLou 2008

STORAGE BASE

ADJUSTABLE SLATTED BASE\*
ORTHOPAEDIC SURFACE\*

BASE H25

ADJUSTABLE SLATTED BASE \*
ORTHOPAEDIC SURFACE \*
ELECTRICALLY POWERED ADJUSTABLE SLATS \*

\* Available also with loose valance cover