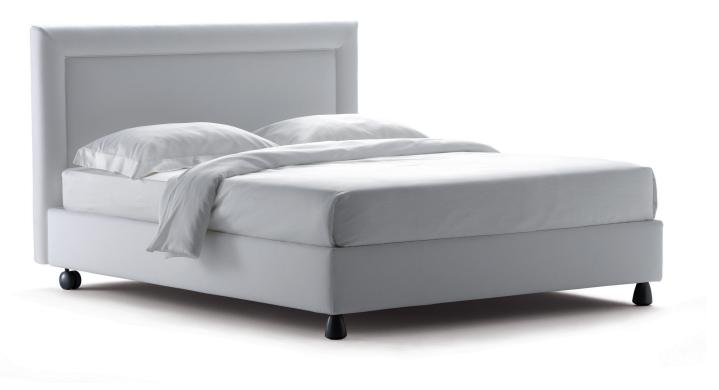

## **POCHETTE PURE**

DOUBLE design Centro Ricerche Flou 2008 Sumptuously elegant double-size bed available with box-spring base Leonardo, fixed base h 25 cm, with storage base and with electrical movements. Headboard and base padded and upholstered with fabric or leather covers, completely removable thanks to practical Velcro fasteners.

## POCHETTE PURE DOUBLE

design Centro Ricerche FLou 2008

STORAGE BASE

ADJUSTABLE SLATTED BASE\*
ORTHOPAEDIC SURFACE\*

BASE H25

ADJUSTABLE SLATTED BASE \*
ORTHOPAEDIC SURFACE \*
ELECTRICALLY POWERED ADJUSTABLE SLATS \*