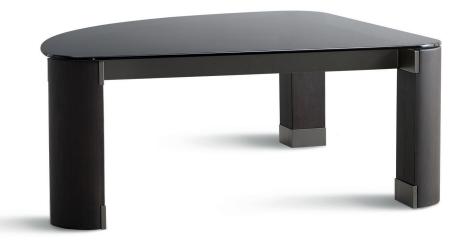

## **QUARTETTO**

SMALL TABLE design Ilenia Viscardi Coffee table that was inspired by the shape of one petal of a four-leaf clover: it can be a stand-alone unit or it can be combined with other identical elements to create a larger, round coffee table consisting of 4 petals.

The structure is burnished metal, the legs are coffee-brown or black stained ash heartwood, the top is glass – bronzed, clear or smoked. The glass top simply rests on the structure that has been carefully designed to be free from exposed screws or construction elements.