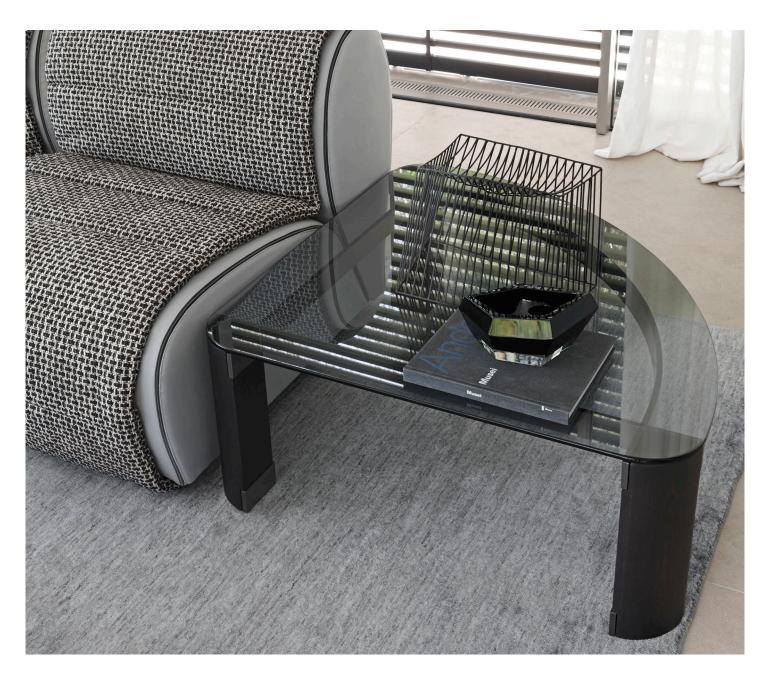

## **QUARTETTO**

SMALL TABLE design Ilenia Viscardi Coffee table that was inspired by the shape of one petal of a four-leaf clover: it can be a stand-alone unit or it can be combined with other identical elements to create a larger, round coffee table consisting of 4 petals.

The structure is burnished metal, the legs are coffee-brown or black stained ash heartwood, the top is glass – bronzed, clear or smoked. The glass top simply rests on the structure that has been carefully designed to be free from exposed screws or construction elements.