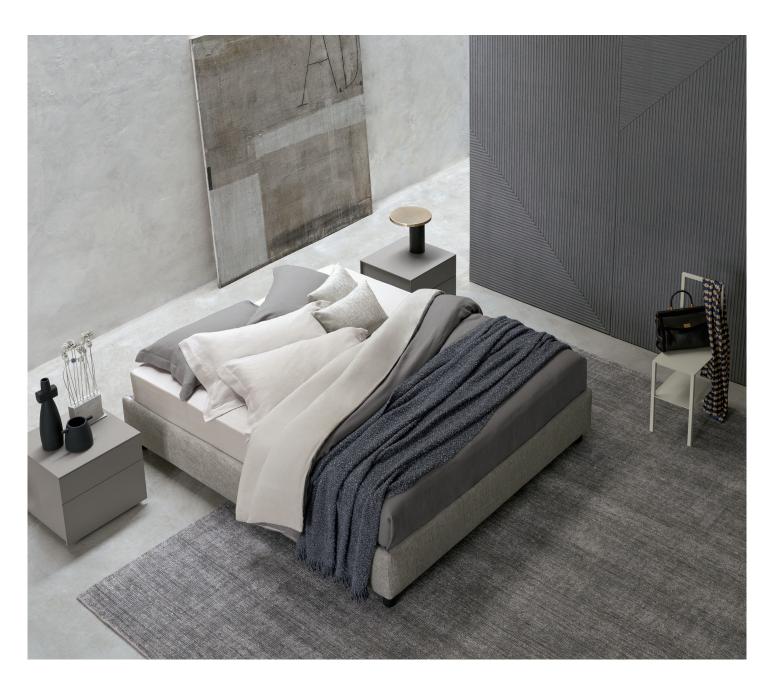

SOMMIER

DOUBLE

design Centro Ricerche Flou

1987

Extremely functional bed of elegant linear design. Available with box-spring base Leonardo, storage base, fixed base h 25 cm or h 16 cm and with electrical movements. Completely removable cover in fabric or leather.

## **SOMMIER DOUBLE**

design Centro Ricerche Flou 1987