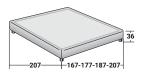

## STORAGE BASE

ADJUSTABLE SLATTED BASE\*

## BASE H25

ADJUSTABLE SLATTED BASE\*
ELECTRICALLY POWERED ADJUSTABLE SLATS\*

BASES AND MATTRESS SUPPORTS OUTER SIZES - SIZE IN CM.

**BASE LEONARDO** 