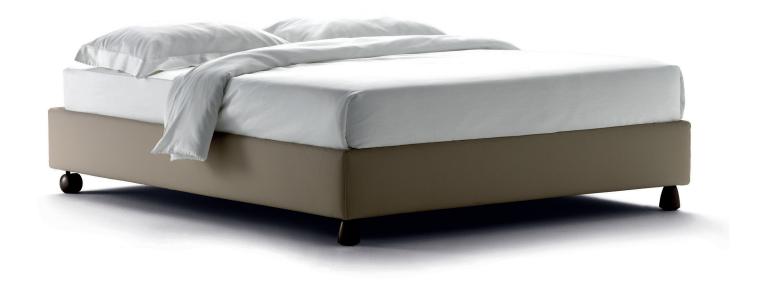

SOMMIER

DOUBLE

design Centro Ricerche Flou

1987

Extremely functional bed of elegant linear design. Available with box-spring base Leonardo, storage base, fixed base h 25 cm or h 16 cm and with electrical movements. Completely removable cover in fabric or leather.

## BASE H16

ADJUSTABLE SLATTED BASE ELECTRICALLY POWERED ADJUSTABLE SLATS

 ${}^*\operatorname{Available} \operatorname{also} \operatorname{with} \operatorname{loose} \operatorname{valance} \operatorname{cover}$