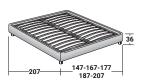

## BASE H25

ADJUSTABLE SLATTED BASE\*
ELECTRICALLY POWERED ADJUSTABLE SLATS\*

BASES AND MATTRESS SUPPORTS OUTER SIZES - SIZE IN CM.

**BASE LEONARDO** 