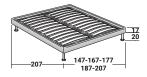

## BASE H25

ADJUSTABLE SLATTED BASE\*
ELECTRICALLY POWERED ADJUSTABLE SLATS\*

BASES AND MATTRESS SUPPORTS OUTER SIZES - SIZE IN CM.

**BASE LEONARDO** 

## BASE H16

ADJUSTABLE SLATTED BASE ELECTRICALLY POWERED ADJUSTABLE SLATS

 ${}^*\operatorname{Available} \operatorname{also} \operatorname{with} \operatorname{loose} \operatorname{valance} \operatorname{cover}$