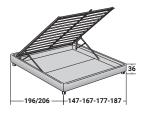

## STORAGE BASE

ADJUSTABLE SLATTED BASE\*

## BASE H25

ADJUSTABLE SLATTED BASE\*
ELECTRICALLY POWERED ADJUSTABLE SLATS\*

BASES AND MATTRESS SUPPORTS OUTER SIZES - SIZE IN CM.

**BASE LEONARDO** 