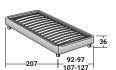

### BASE H16

ADJUSTABLE SLATTED BASE ELECTRICALLY POWERED ADJUSTABLE SLATS

BASES AND MATTRESS SUPPORTS
OUTER SIZES - SIZE IN CM.

**BASE LEONARDO** 

\* Available also with loose valance cover