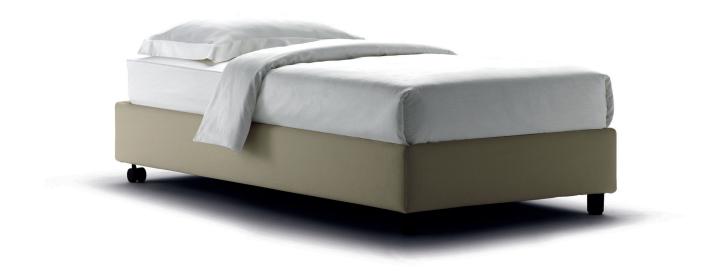

SOMMIER
SINGLE
design Centro Ricerche Flou
1987

Extremely functional bed of elegant linear design. Available with box-spring base Leonardo, storage base, fixed base h 25 cm or h 16 cm and with electrical movements. Completely removable cover in fabric or leather.

# **SOMMIER SINGLE**

design Centro Ricerche Flou 1987