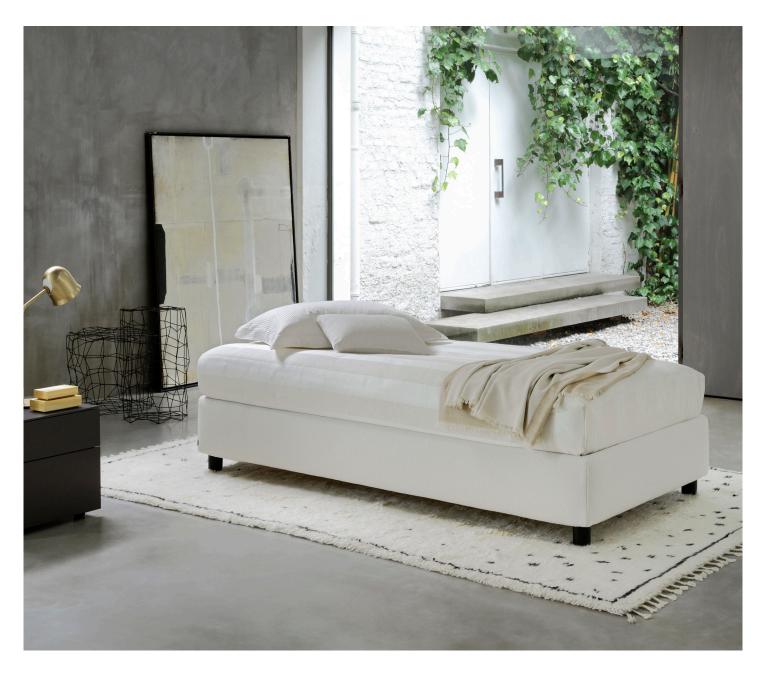

SOMMIER
SINGLE
design Centro Ricerche Flou
1987

Extremely functional bed of elegant linear design. Available with box-spring base Leonardo, storage base, fixed base h 25 cm or h 16 cm and with electrical movements. Completely removable cover in fabric or leather.

# **SOMMIER SINGLE**

design Centro Ricerche Flou 1987