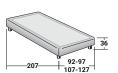

### BASE H16

ADJUSTABLE SLATTED BASE ELECTRICALLY POWERED ADJUSTABLE SLATS

BASES AND MATTRESS SUPPORTS
OUTER SIZES - SIZE IN CM.

**BASE LEONARDO** 

\* Available also with loose valance cover