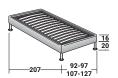

### BASE H25

ADJUSTABLE SLATTED BASE\* ELECTRICALLY POWERED ADJUSTABLE SLATS\*

### BASE H16

ADJUSTABLE SLATTED BASE ELECTRICALLY POWERED ADJUSTABLE SLATS

BASES AND MATTRESS SUPPORTS
OUTER SIZES - SIZE IN CM.

**BASE LEONARDO** 

\* Available also with loose valance cover