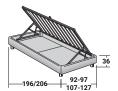

#### STORAGE BASE

ADJUSTABLE SLATTED BASE\*

### BASE H16

ADJUSTABLE SLATTED BASE ELECTRICALLY POWERED ADJUSTABLE SLATS

BASES AND MATTRESS SUPPORTS
OUTER SIZES - SIZE IN CM.

**BASE LEONARDO** 

\* Available also with loose valance cover