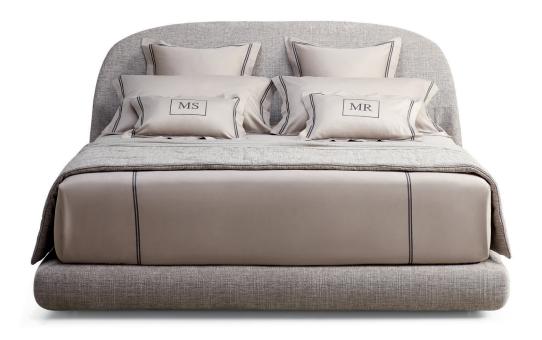

## TAORMINA

DOUBLE design Centro Ricerche Flou 2021 Double-size bed with eye-catching aesthetic appeal that can support important mattresses, those of greater height or complete with toppers.

The compact bed surround rises up to form the soft, luxurious head-board; its curves are highlighted by the exposed stitching that runs along the entire perimeter. It is available with a pocket spring base.

The fabric or leather cover is completely removable thanks to practical Velcro fastenings.