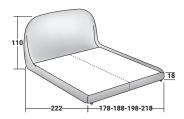

## TAORMINA DOUBLE design Centro Ricerche Flou 2021

BASES AND MATTRESS SUPPORTS OUTER SIZES - SIZE IN CM.

POCKET SPRING BASE