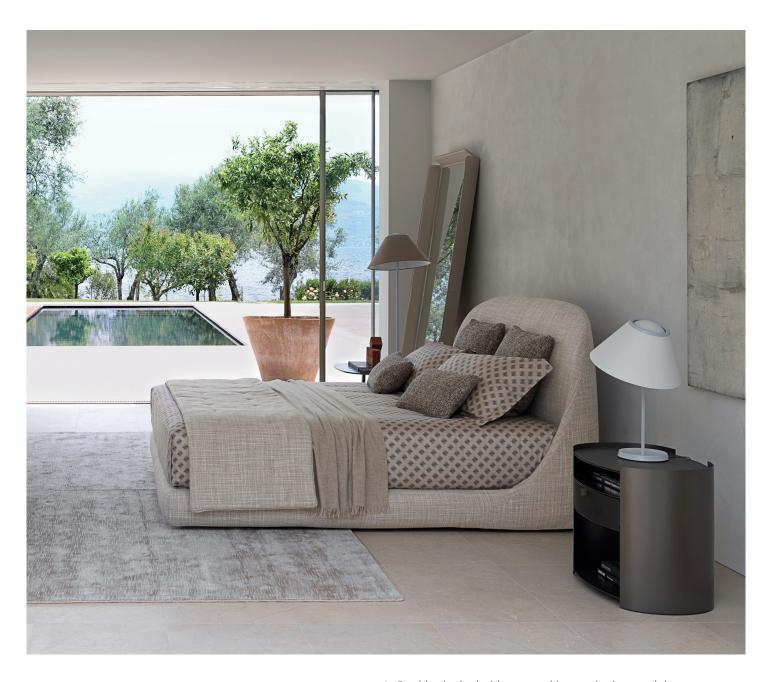

## TAORMINA

DOUBLE design Centro Ricerche Flou 2021 Double-size bed with eye-catching aesthetic appeal that can support important mattresses, those of greater height or complete with toppers.

The compact bed surround rises up to form the soft, luxurious head-board; its curves are highlighted by the exposed stitching that runs along the entire perimeter. It is available with a pocket spring base.

The fabric or leather cover is completely removable thanks to practical Velcro fastenings.