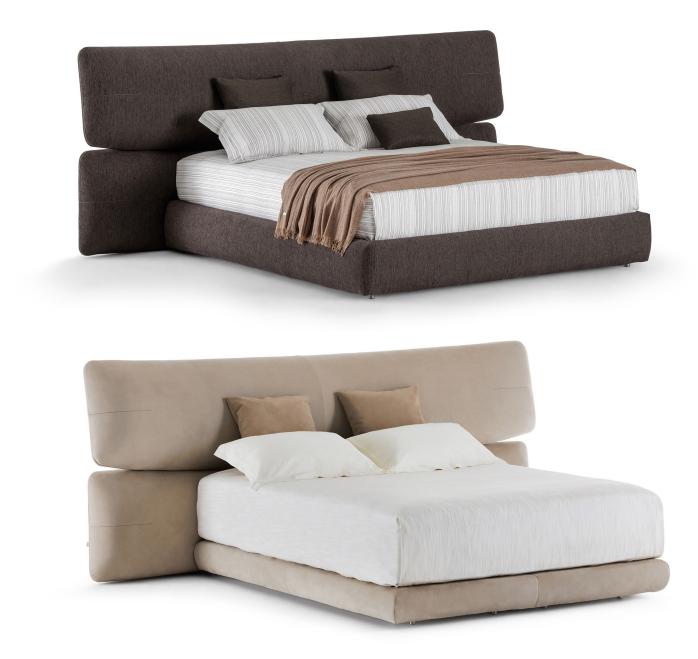

## YUNA DOUBLE design Carlo Colombo 2024

Yuna is part of Flou's range of important and decidedly contemporary textile beds, designed to become the centrepiece of elegant and refined bedrooms.

The generously upholstered headboard is composed of two overlapping horizontal panels that extend to the sides of the sommier with slightly different radii of curvature; a stylistic detail that lightens the overall vision and at the same time accentuates the sensation of welcome and comfort that the design wishes to convey. Available with Leonardo H16 base, H25 base with adjustable slats, storage base and Motion 4 base. The base and the front part of the headboard are upholstered in fabric or leather with completely removable covers, while the back cover is not removable and is only available in leather or Greene coated fabric.