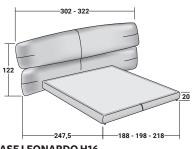

orizontal panels that extend to the sides of the sommier with slightly different radii of curvature; a stylistic detail that lightens the overall vision and at the same time accentuates the sensation of welcome and comfort that the design wishes to convey. Available with Leonardo H16 base, H25 base with adjustable slats, storage base and Motion 4 base. The base and the front part of the headboard are upholstered in fabric or leather with completely removable covers, while the back cover is not removable and is only available in leather or Greene coated fabric.







## YUNA DOUBLE design Carlo Colombo 2024

302

**STORAGE BASE**ADJUSTABLE SLATTED BASE

302 - 322

BASE H25
ADJUSTABLE SLATTED BASE
ELECTRICALLY POWERED ADJUSTABLE SLATS

BASES AND MATTRESS SUPPORTS OUTER SIZES - SIZE IN CM.



**BASE LEONARDO H16**