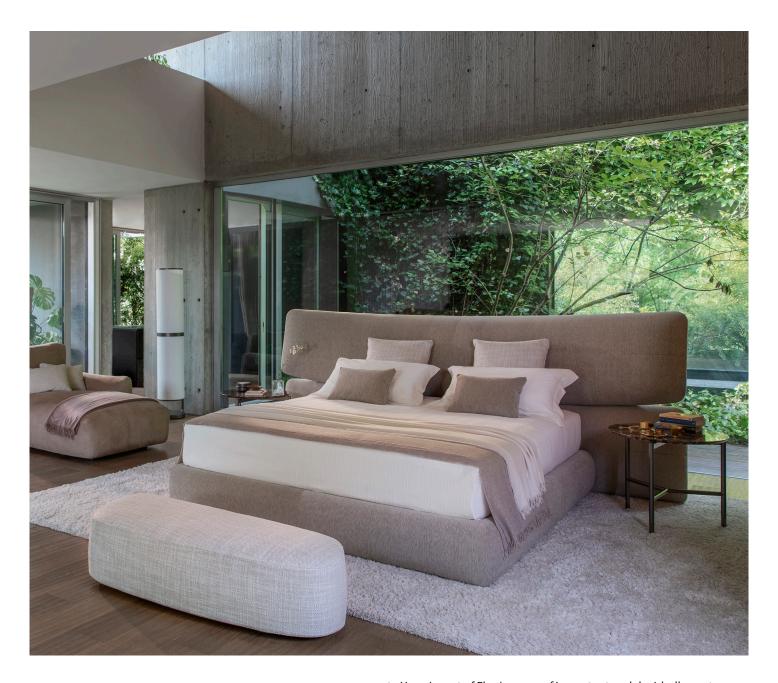

## YUNA DOUBLE design Carlo Colombo 2024

Yuna is part of Flou's range of important and decidedly contemporary textile beds, designed to become the centrepiece of elegant and refined bedrooms.

The generously upholstered headboard is composed of two overlapping horizontal panels that extend to the sides of the sommier with slightly different radii of curvature; a stylistic detail that lightens the overall vision and at the same time accentuates the sensation of welcome and comfort that the design wishes to convey. Available with Leonardo H16 base, H25 base with adjustable slats, storage base and Motion 4 base. The base and the front part of the headboard are upholstered in fabric or leather with completely removable covers, while the back cover is not removable and is only available in leather or Greene coated fabric.