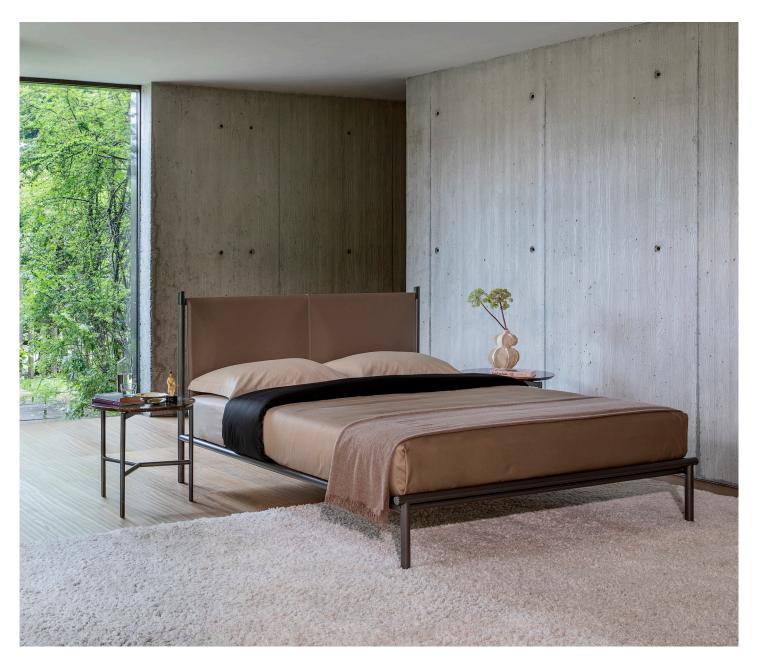

DOUBLE design Rodolfo Dordoni 2015 Elegance, exclusiveness and understated luxury are the key features of this double-size bed; its apparent simplicity is defined by the purity of the lines, the quality of the materials used and the elegance of the details. Demountable steel tube structure in matt burnished finish. Details in glossy gold or glossy black nickel. Hide headboard cover available in the colours: natural, moka, black, burgundy, tobacco, sand, mud, nut brown, dove grey, ash grey and mastic grey.