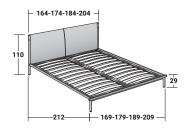

IKO DOUBLE design Rodolfo Dordoni 2015 BASES AND MATTRESS SUPPORTS OUTER SIZES - SIZE IN CM.

ADJUSTABLE SLATTED BASE