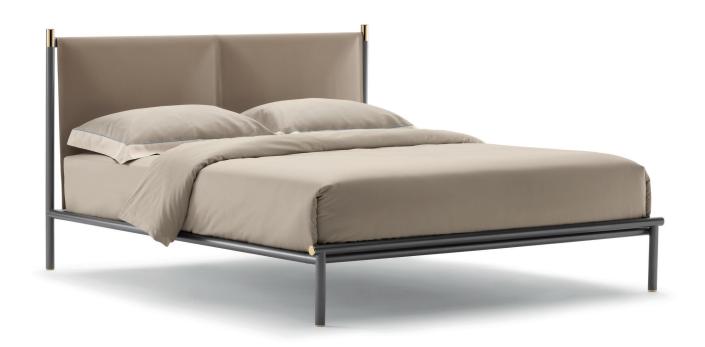

DOUBLE design Rodolfo Dordoni 2015 Elegance, exclusiveness and understated luxury are the key features of this double-size bed; its apparent simplicity is defined by the purity of the lines, the quality of the materials used and the elegance of the details. Demountable steel tube structure in matt burnished finish. Details in glossy gold or glossy black nickel. Hide headboard cover available in the colours: natural, moka, black, burgundy, tobacco, sand, mud, nut brown, dove grey, ash grey and mastic grey.