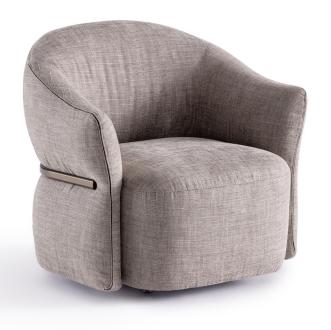

## MADAME BUTTERFLY

ARMCHAIR design The Touch Studio 2023

An armchair with a rounded, delicate and comfortable shape that seamlessly includes the seat, the arms and the back to accommodate your body and make you feel safe.

Softness is emphasised by an anodic bronze finished tubular pipe enclosing and delimiting the outer part of the back and the arms; a marked detail of great elegance, harmony and decorative effect.

Fully removable fabric or leather upholstery.

## MADAME BUTTERFLY ARMCHAIR

design The Touch Studio 2023

OUTER SIZES - SIZE IN CM.