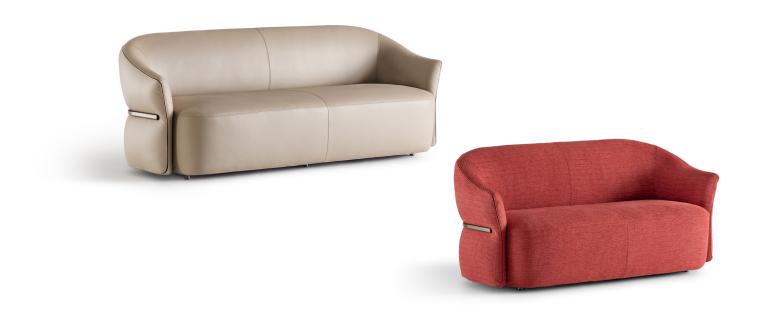

## MADAME BUTTERFLY

SOFA design The Touch Studio 2023

 $\label{thm:madameButterfly} Madame\,Butterfly\,is\,a\,collection\,consisting\,of\,two-seat\,sofa, three-seat\,sofa\,and\,armchair.$ 

The rounded, delicate and comfortable shape that seamlessly includes the seat, the arms and the back, accommodates your body and makes you feel safe. Softness is emphasised by an anodic bronze finished tubular pipe enclosing and delimiting the outer part of the back and the arms; a marked detail of great elegance, harmony and decorative effect.

Fully removable fabric or leather upholstery.

Madame Butterfly is also available as a two-seat sofa and three-seat sofa.