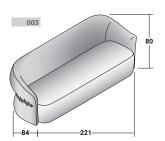

## MADAME BUTTERFLY ARMCHAIR

design The Touch Studio 2023

OUTER SIZES - SIZE IN CM.