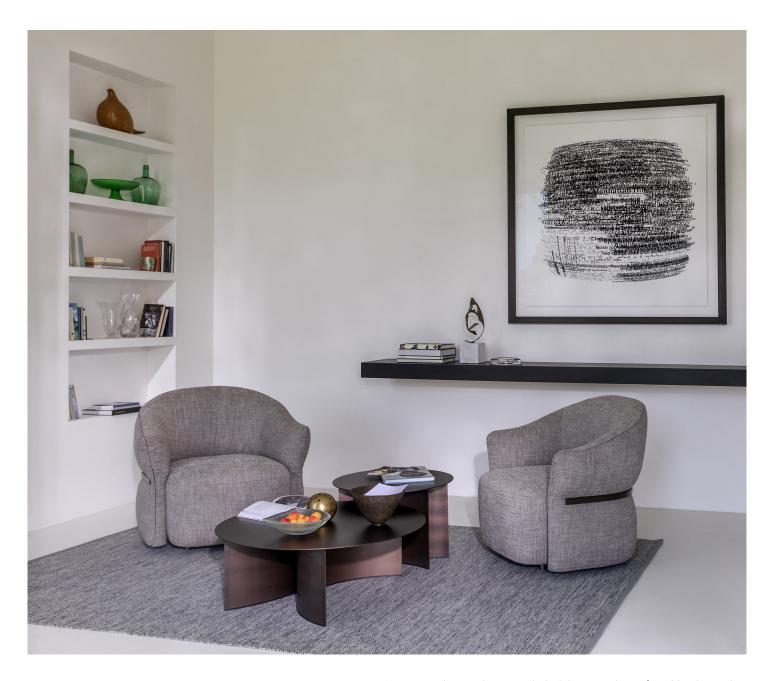

## MADAME BUTTERFLY

SOFA design The Touch Studio 2023

 $\label{thm:madameButterfly} Madame\,Butterfly\,is\,a\,collection\,consisting\,of\,two-seat\,sofa, three-seat\,sofa\,and\,armchair.$ 

The rounded, delicate and comfortable shape that seamlessly includes the seat, the arms and the back, accommodates your body and makes you feel safe. Softness is emphasised by an anodic bronze finished tubular pipe enclosing and delimiting the outer part of the back and the arms; a marked detail of great elegance, harmony and decorative effect.

## MADAME BUTTERFLY

ARMCHAIR design The Touch Studio 2023

An armchair with a rounded, delicate and comfortable shape that seamlessly includes the seat, the arms and the back to accommodate your body and make you feel safe.

Softness is emphasised by an anodic bronze finished tubular pipe enclosing and delimiting the outer part of the back and the arms; a marked detail of great elegance, harmony and decorative effect.

Fully removable fabric or leather upholstery.