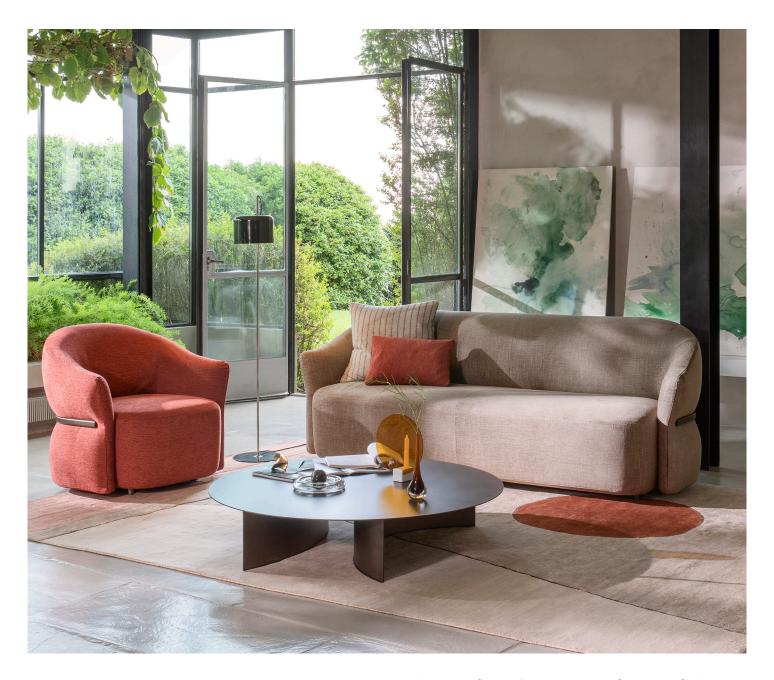

## MADAME BUTTERFLY

SOFA design The Touch Studio 2023

 $\label{thm:madameButterfly} Madame\,Butterfly\,is\,a\,collection\,consisting\,of\,two-seat\,sofa, three-seat\,sofa\,and\,armchair.$ 

The rounded, delicate and comfortable shape that seamlessly includes the seat, the arms and the back, accommodates your body and makes you feel safe. Softness is emphasised by an anodic bronze finished tubular pipe enclosing and delimiting the outer part of the back and the arms; a marked detail of great elegance, harmony and decorative effect.

Fully removable fabric or leather upholstery.

## MADAME BUTTERFLY

ARMCHAIR design The Touch Studio 2023

An armchair with a rounded, delicate and comfortable shape that seamlessly includes the seat, the arms and the back to accommodate your body and make you feel safe.

Softness is emphasised by an anodic bronze finished tubular pipe enclosing and delimiting the outer part of the back and the arms; a marked detail of great elegance, harmony and decorative effect.

Fully removable fabric or leather upholstery.

Madame Butterfly is also available as a two-seat sofa and three-seat sofa.