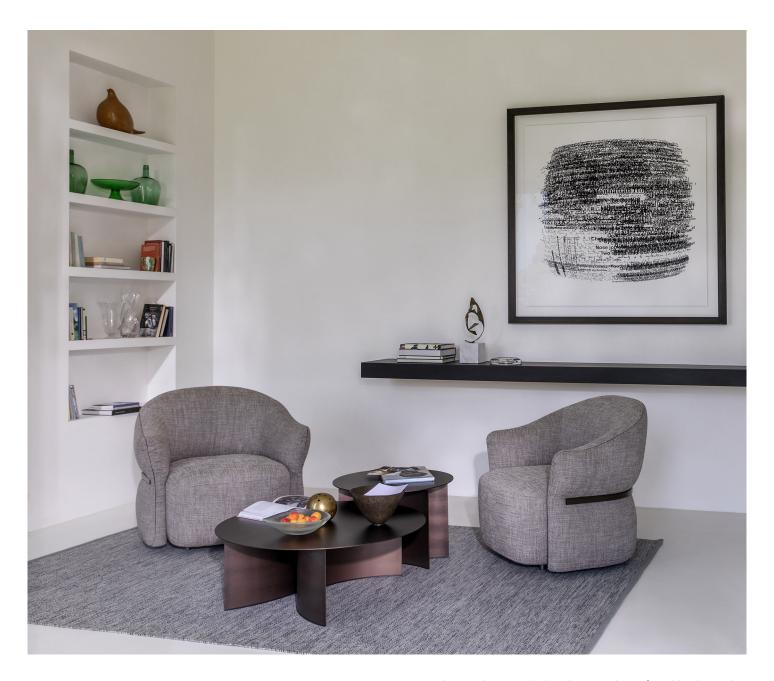

## MADAME BUTTERFLY

ARMCHAIR design The Touch Studio 2023

An armchair with a rounded, delicate and comfortable shape that seamlessly includes the seat, the arms and the back to accommodate your body and make you feel safe.

Softness is emphasised by an anodic bronze finished tubular pipe enclosing and delimiting the outer part of the back and the arms; a marked detail of great elegance, harmony and decorative effect.

Fully removable fabric or leather upholstery.