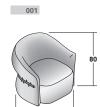

## MADAME BUTTERFLY ARMCHAIR

design The Touch Studio 2023

OUTER SIZES - SIZE IN CM.