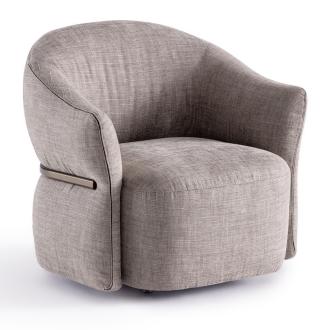

## MADAME BUTTERFLY

ARMCHAIR design The Touch Studio 2023

An armchair with a rounded, delicate and comfortable shape that seamlessly includes the seat, the arms and the back to accommodate your body and make you feel safe.

Softness is emphasised by an anodic bronze finished tubular pipe enclosing and delimiting the outer part of the back and the arms; a marked detail of great elegance, harmony and decorative effect.

Fully removable fabric or leather upholstery.