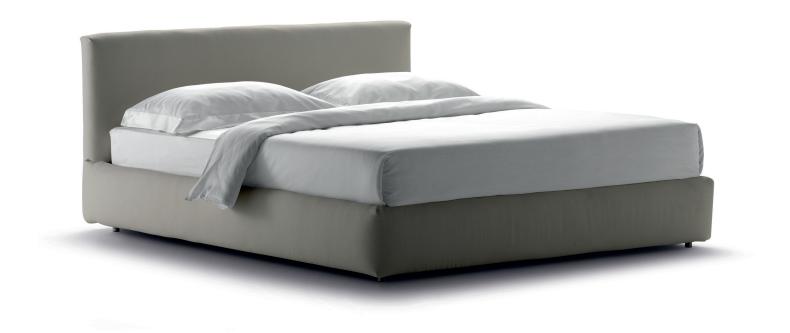

## **MERKURIO**

DOUBLE design Rodolfo Dordoni 2010 The base and the headboard of this bed have been completely and softly upholstered; the bed has been produced under the banner of tradition, craftwork and clean lines. Available with fixed base h 25 cm, storage base and with electrical movements. The removable covers - coupled with filling that accentuates the softness - can be selected from Flou's collection of fabrics and leathers.