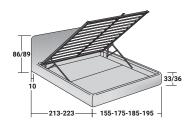

## MERKURIO DOUBLE design Rodolfo Dordoni 2010

BASES AND MATTRESS SUPPORTS OUTER SIZES - SIZE IN CM.

**STORAGE BASE**ADJUSTABLE SLATTED BASE

BASE H25
ADJUSTABLE SLATTED BASE
ELECTRICALLY POWERED ADJUSTABLE SLATS