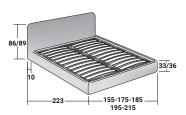

## MERKURIO DOUBLE design Rodolfo Dordoni 2010

BASES AND MATTRESS SUPPORTS OUTER SIZES - SIZE IN CM.

**STORAGE BASE**ADJUSTABLE SLATTED BASE

BASE H25
ADJUSTABLE SLATTED BASE
ELECTRICALLY POWERED ADJUSTABLE SLATS