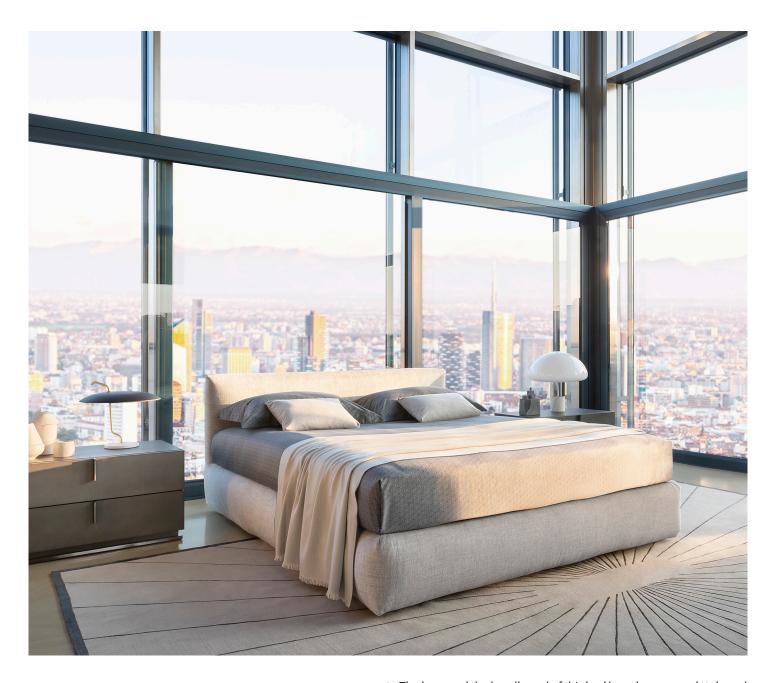

## **MERKURIO**

DOUBLE design Rodolfo Dordoni 2010 The base and the headboard of this bed have been completely and softly upholstered; the bed has been produced under the banner of tradition, craftwork and clean lines. Available with fixed base h 25 cm, storage base and with electrical movements. The removable covers - coupled with filling that accentuates the softness - can be selected from Flou's collection of fabrics and leathers.