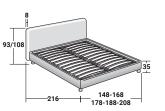

NOTTURNO 2 DOUBLE design Centro Ricerche Flou 2008

**STORAGE BASE** ADJUSTABLE SLATTED BASE

BASE H16 ADJUSTABLE SLATTED BASE ELECTRICALLY POWERED ADJUSTABLE SLATS

BASE H25 ADJUSTABLE SLATTED BASE ELECTRICALLY POWERED ADJUSTABLE SLATS

## BASES AND MATTRESS SUPPORTS OUTER SIZES - SIZE IN CM.

**BASE LEONARDO**