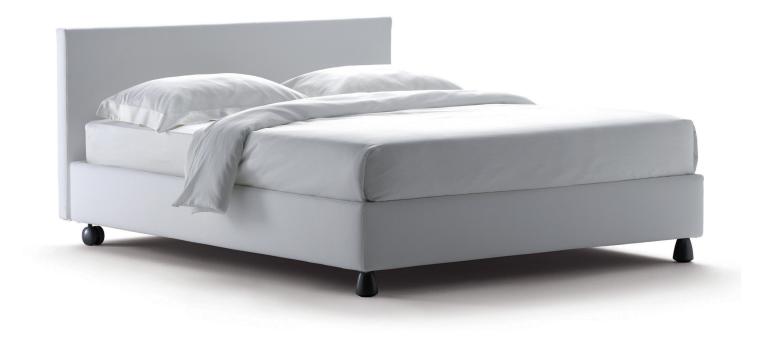

## NOTTURNO 2

design Centro Ricerche Flou 2008 Bed with simple and essential lines. Available with box-spring base Leonardo, storage base, fixed base h 25 cm or h 16 cm, and with electrical movements. The headboard is available in two heights and, like the base, is upholstered with removable fabric or leather cover with Velcro fastenings.

NOTTURNO 2 DOUBLE design Centro Ricerche Flou 2008

**STORAGE BASE** ADJUSTABLE SLATTED BASE

BASE H16 ADJUSTABLE SLATTED BASE ELECTRICALLY POWERED ADJUSTABLE SLATS

BASE H25 ADJUSTABLE SLATTED BASE ELECTRICALLY POWERED ADJUSTABLE SLATS