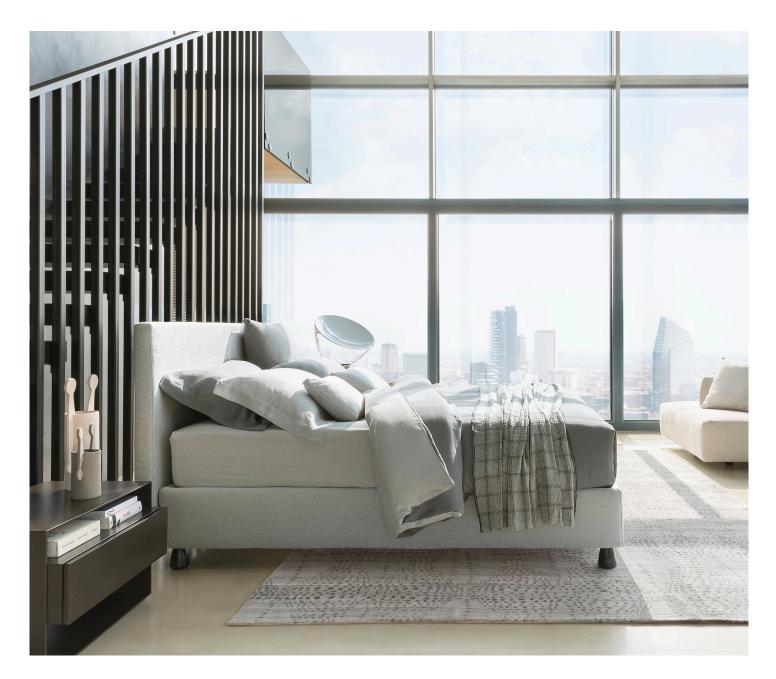

## NOTTURNO 2

design Centro Ricerche Flou 2008 Bed with simple and essential lines. Available with box-spring base Leonardo, storage base, fixed base h 25 cm or h 16 cm, and with electrical movements. The headboard is available in two heights and, like the base, is upholstered with removable fabric or leather cover with Velcro fastenings.