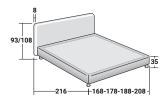

NOTTURNO 2 DOUBLE design Centro Ricerche Flou 2008

**STORAGE BASE** ADJUSTABLE SLATTED BASE

BASE H16 ADJUSTABLE SLATTED BASE ELECTRICALLY POWERED ADJUSTABLE SLATS

BASE H25 ADJUSTABLE SLATTED BASE ELECTRICALLY POWERED ADJUSTABLE SLATS

## BASES AND MATTRESS SUPPORTS OUTER SIZES - SIZE IN CM.

**BASE LEONARDO**