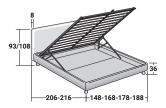

## NOTTURNO 2

design Centro Ricerche Flou 2008 Bed with simple and essential lines. Available with box-spring base Leonardo, storage base, fixed base h 25 cm or h 16 cm, and with electrical movements. The headboard is available in two heights and, like the base, is upholstered with removable fabric or leather cover with Velcro fastenings.







NOTTURNO 2 DOUBLE design Centro Ricerche Flou 2008



**STORAGE BASE** ADJUSTABLE SLATTED BASE



BASE H16 ADJUSTABLE SLATTED BASE ELECTRICALLY POWERED ADJUSTABLE SLATS



BASE H25 ADJUSTABLE SLATTED BASE ELECTRICALLY POWERED ADJUSTABLE SLATS

## BASES AND MATTRESS SUPPORTS OUTER SIZES - SIZE IN CM.



**BASE LEONARDO**