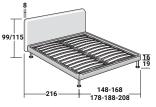

## NOTTURNO 2

design Centro Ricerche Flou 2008 Bed with simple and essential lines. Available with box-spring base Leonardo, storage base, fixed base h 25 cm or h 16 cm, and with electrical movements. The headboard is available in two heights and, like the base, is upholstered with removable fabric or leather cover with Velcro fastenings.







NOTTURNO 2 DOUBLE design Centro Ricerche Flou 2008



**STORAGE BASE** ADJUSTABLE SLATTED BASE



BASE H16 ADJUSTABLE SLATTED BASE ELECTRICALLY POWERED ADJUSTABLE SLATS



BASE H25 ADJUSTABLE SLATTED BASE ELECTRICALLY POWERED ADJUSTABLE SLATS

## BASES AND MATTRESS SUPPORTS OUTER SIZES - SIZE IN CM.



**BASE LEONARDO**