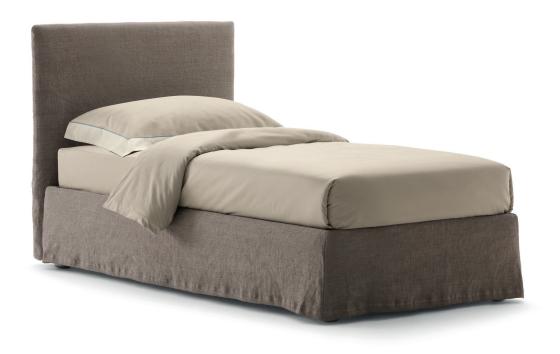

## NOTTURNO SHABBY CHIC

SINGLE design Centro Ricerche Flou 2015 Clean, simple and elegant lines have produced an "evergreen" bed to suit every style and taste, every ambience and every furnishing choice.

The "Shabby Chic" version projects a clearly contemporary orientation, enhanced by trendy covers, delicate colors with a deliberately well-worn appearance. The headboard is linear and smooth; it is padded and finished, like the base, in completely removable covers in fabric or leather. Available with box-spring base Leonardo, storage base, fixed base, or base with an electrical movements.