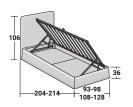

## NOTTURNO SHABBY CHIC SINGLE design Centro Ricerche Flou 2015

BASES AND MATTRESS SUPPORTS OUTER SIZES - SIZE IN CM.

**STORAGE BASE**ADJUSTABLE SLATTED BASE

**STORAGE BASE SIDE OPENING**ADJUSTABLE SLATTED BASE