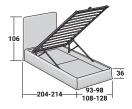

## NOTTURNO SHABBY CHIC SINGLE design Centro Ricerche Flou 2015

BASES AND MATTRESS SUPPORTS OUTER SIZES - SIZE IN CM.

**STORAGE BASE**ADJUSTABLE SLATTED BASE

**STORAGE BASE SIDE OPENING**ADJUSTABLE SLATTED BASE