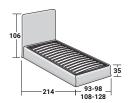

## NOTTURNO SHABBY CHIC SINGLE design Centro Ricerche Flou 2015

BASES AND MATTRESS SUPPORTS OUTER SIZES - SIZE IN CM.

**STORAGE BASE**ADJUSTABLE SLATTED BASE

**STORAGE BASE SIDE OPENING**ADJUSTABLE SLATTED BASE