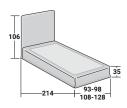

## NOTTURNO SHABBY CHIC SINGLE design Centro Ricerche Flou 2015

BASES AND MATTRESS SUPPORTS OUTER SIZES - SIZE IN CM.

**STORAGE BASE**ADJUSTABLE SLATTED BASE

**STORAGE BASE SIDE OPENING**ADJUSTABLE SLATTED BASE