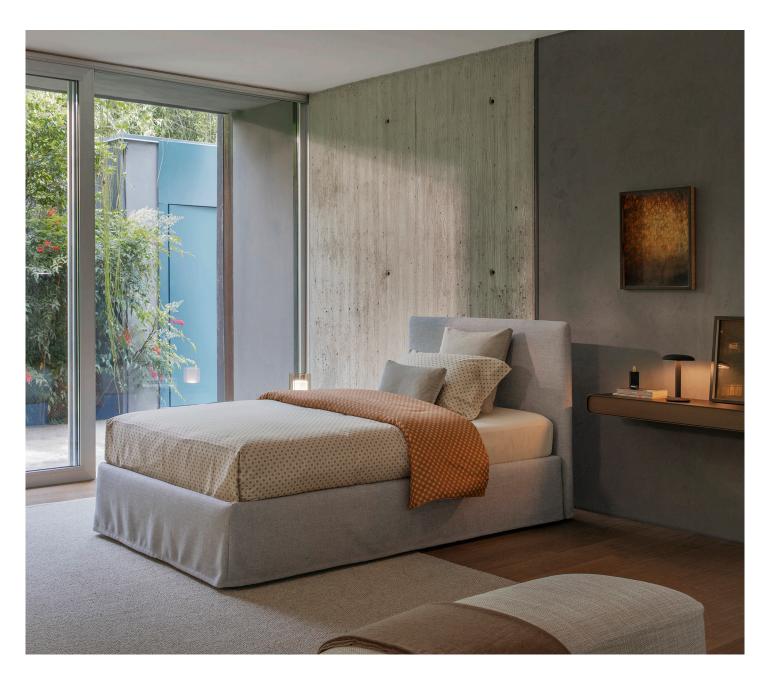

## NOTTURNO SHABBY CHIC

SINGLE design Centro Ricerche Flou 2015 Clean, simple and elegant lines have produced an "evergreen" bed to suit every style and taste, every ambience and every furnishing choice.

The "Shabby Chic" version projects a clearly contemporary orientation, enhanced by trendy covers, delicate colors with a deliberately well-worn appearance. The headboard is linear and smooth; it is padded and finished, like the base, in completely removable covers in fabric or leather. Available with box-spring base Leonardo, storage base, fixed base, or base with an electrical movements.