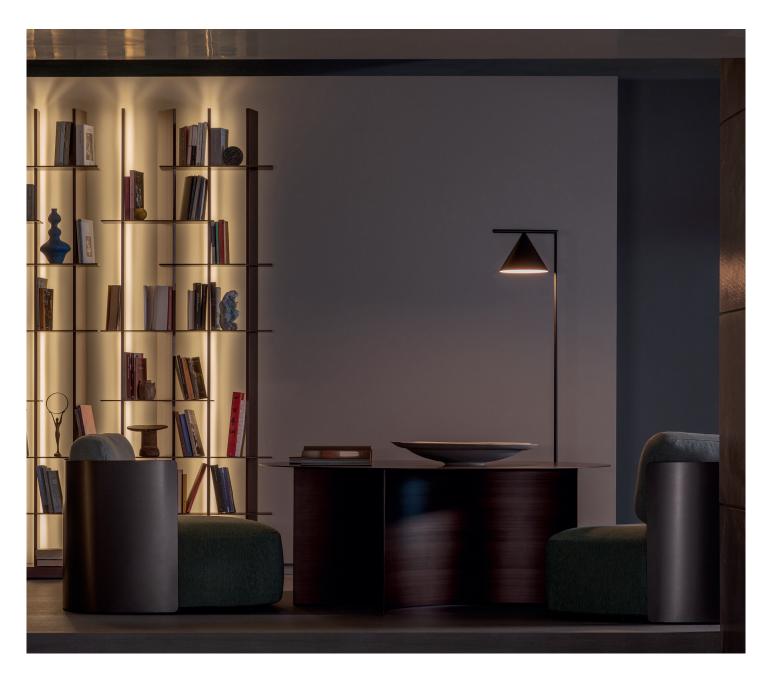

## PIERRE

ARMCHAIR SHELL design Studio Contromano 2021 Armchairs with a soft, irregular shape and a padded seat with a completely removable leather or fabric cover, they are available in three dimensions and with a backrest in two versions: in the "shell" version the backrest is a curved metal shell that gives it a strong aesthetic sign, in the other the metal backrest is minimal and transversal, making the fabrics the real protagonists of this piece of furniture.

The option of freely combining the seat cover, the backrest cover and the metal finish (anodic bronze, white, matt burnished, black, greige, oxide, silver oxide and desert rock) makes the Pierre armchairs lively, young, capable of giving any environment a touch of personal originality.