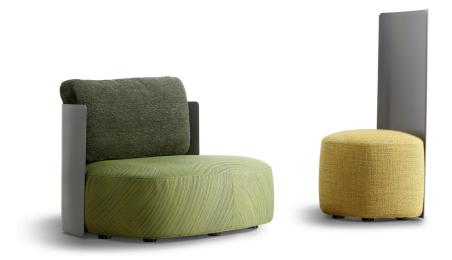

## PIERRE

ARMCHAIR SHELL design Studio Contromano 2021 Armchairs with a soft, irregular shape and a padded seat with a completely removable leather or fabric cover, they are available in three dimensions and with a backrest in two versions: in the "shell" version the backrest is a curved metal shell that gives it a strong aesthetic sign, in the other the metal backrest is minimal and transversal, making the fabrics the real protagonists of this piece of furniture.

The option of freely combining the seat cover, the backrest cover and the metal finish (anodic bronze, white, matt burnished, black, greige, oxide, silver oxide and desert rock) makes the Pierre armchairs lively, young, capable of giving any environment a touch of personal originality.