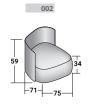

PIERRE ARMCHAIR SHELL design Studio Contromano 2021

OUTER SIZES - SIZE IN CM.

003

-87-

59

34

-101-